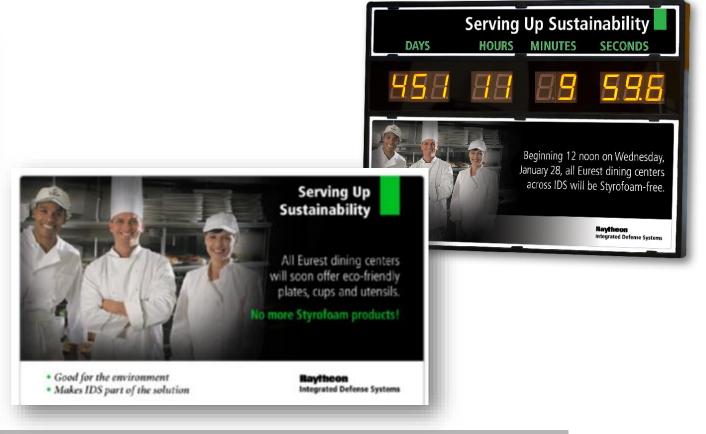

## **Serving Up Sustainability**

Emphasized reusable dining ware

Replaced polystyrene and plastic take out containers and utensils with

compostable alternatives