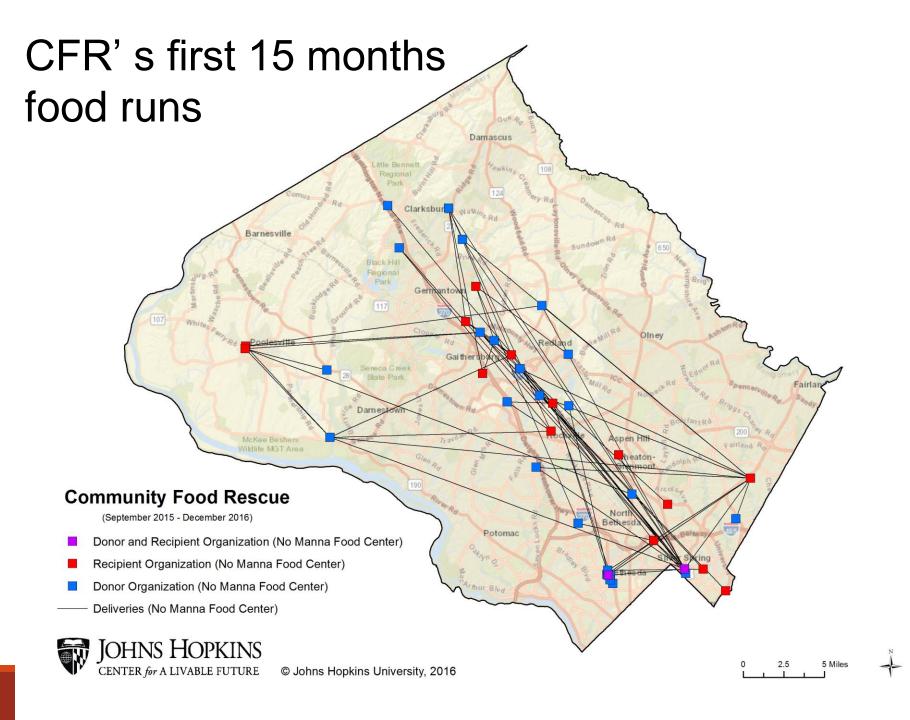

# **CFR Reaches the People Hardest To Reach**

# Where we are today...

- 126 Donor Businesses
- 42 Food Assistance Organizations
- 96 Volunteer Food Runners
- 2.6M lbs./ 1.7M meals rescued
- 3,126 people served

Since Sept. 2015 launch

Join us to feed more and waste less!