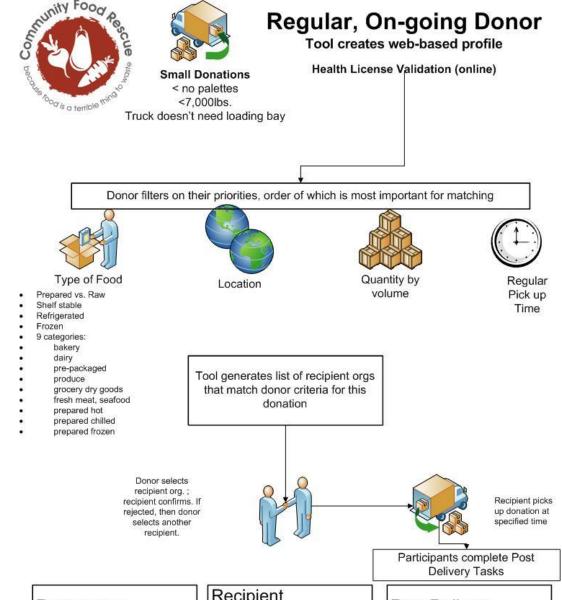

# Matching Tool

- Easy to use
- Real-time matching
- Honor existing relationships
- Reliable transportation
- Uniform food safety protocols
- Uniform data capture
- Rating Users
- Free

# Preprogram Education:

Food Safety Liability General info about CFR Evaluations and reporting responsibilities

### Recipient Community Food Rescue Toolkit:

Thermometers
Scale
Packaging
ID for volunteers

# Post Delivery Tasks:

Recipient Weighs donation
Participant "Yelp" review
Donor certification program
CFR Evaluation for continuous
improvement

2 way match

Volunteers choose runs

- Reporting
- Free to all users