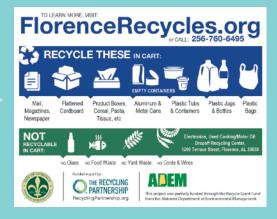

#### OOPS! Thanks for recycling! Some items don't go in your recycling cart. NOT RECYCLABLE IN CART: No Glass No Garbage or **Food Waste** No Styrofoam Automated collection, requires 3ft access around your cart. Also, your recycling must be in the blue roll cart. Recycle Electronics, Used Cooking/Motor Oil at Dropoff Recycling Center, 1200 Terrace Street, Florence, AL 35630 TO LEARN MORE, VISIT: FlorenceRecycles.org OR CALL 256-760-6495