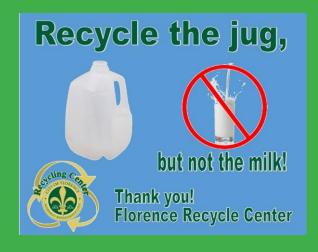

#### Thank you for Recycling!

We need your help, please...

| Do <b>not</b> include the following in your recycle cart:                                                                                                                                                                              |                                                             |
|----------------------------------------------------------------------------------------------------------------------------------------------------------------------------------------------------------------------------------------|-------------------------------------------------------------|
| Glass                                                                                                                                                                                                                                  | Garbage/Food                                                |
| Styrofoam                                                                                                                                                                                                                              | Other                                                       |
| Please break down cardboard and place it in the recycling cart for collection.  *If the box is too large to fit in the recycling cart leave it to the side and it will be collected.  *Call us if you need an additional recycle cart. |                                                             |
| Collection requires 3ft access around your cart.                                                                                                                                                                                       |                                                             |
| CURB STREET                                                                                                                                                                                                                            | Feet  Place your cart carefully — leave space on all sides. |