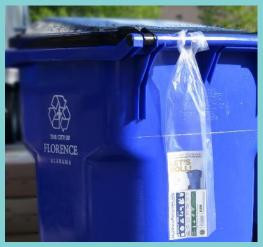

#### OOPS! Thanks for recycling! Some items don't go in your recycling cart. NOT RECYCLABLE IN CART: No Glass No Garbage or **Food Waste** No Styrofoam Automated collection, requires 3ft access around your cart. Also, your recycling must be in the blue roll cart. Recycle Electronics, Used Cooking/Motor Oil at Dropoff Recycling Center, 1200 Terrace Street, Florence, AL 35630 TO LEARN MORE, VISIT: FlorenceRecycles.org OR CALL 256-760-6495

#### Thank you for Recycling!

We need your help, please...

| Do <b>not</b> include the following in your recycle cart:                                                                                                                                                                              |                                                             |
|----------------------------------------------------------------------------------------------------------------------------------------------------------------------------------------------------------------------------------------|-------------------------------------------------------------|
| Glass                                                                                                                                                                                                                                  | Garbage/Food                                                |
| Styrofoam                                                                                                                                                                                                                              | Other                                                       |
| Please break down cardboard and place it in the recycling cart for collection.  *If the box is too large to fit in the recycling cart leave it to the side and it will be collected.  *Call us if you need an additional recycle cart. |                                                             |
| Collection requires 3ft access around your cart.                                                                                                                                                                                       |                                                             |
| CURB STREET                                                                                                                                                                                                                            | Feet  Place your cart carefully — leave space on all sides. |