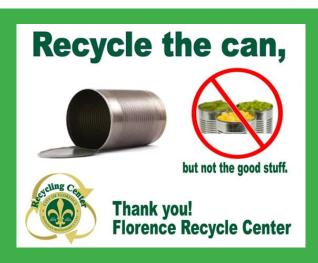

#### Thank you for Recycling!

We need your help, please...

| Do <b>not</b> include the following in your recycle cart:                                                                                                                                                                              |                                                             |
|----------------------------------------------------------------------------------------------------------------------------------------------------------------------------------------------------------------------------------------|-------------------------------------------------------------|
| Glass                                                                                                                                                                                                                                  | Garbage/Food                                                |
| Styrofoam                                                                                                                                                                                                                              | Other                                                       |
| Please break down cardboard and place it in the recycling cart for collection.  *If the box is too large to fit in the recycling cart leave it to the side and it will be collected.  *Call us if you need an additional recycle cart. |                                                             |
| Collection requires 3ft access around your cart.                                                                                                                                                                                       |                                                             |
| CURB STREET                                                                                                                                                                                                                            | Feet  Place your cart carefully — leave space on all sides. |