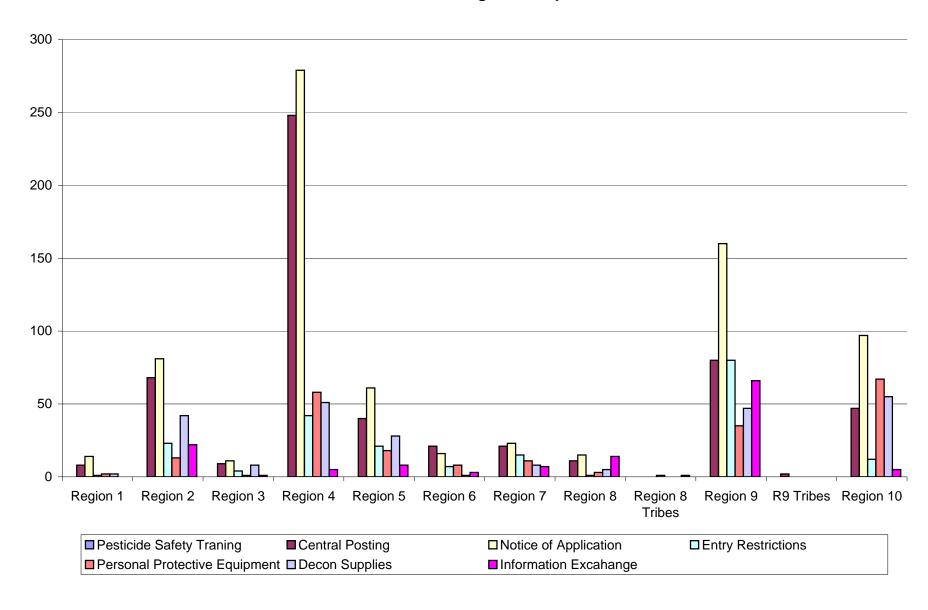

| Regions         | States | Pesticide<br>Safety<br>Traning | Central | Notice of Application | Entry<br>Restrictions | Personal<br>Protective<br>Equipment | Mix/Loading<br>Application<br>Equip &<br>Application | Decon<br>Supplies | Emergency<br>Assistance | Information<br>Excahange | Retaliation |
|-----------------|--------|--------------------------------|---------|-----------------------|-----------------------|-------------------------------------|------------------------------------------------------|-------------------|-------------------------|--------------------------|-------------|
| Region 1        |        | 8                              | 14      | 1                     | 1                     | 2                                   | 0                                                    | 2                 | 0                       | 0                        | 0           |
| Region 2        |        | 68                             | 81      | 23                    | 1                     | 13                                  | 5                                                    | 42                | 5                       | 22                       | 0           |
| Region 3        |        | 9                              | 11      | 4                     | 0                     | 1                                   | 0                                                    | 8                 | 0                       | 1                        | 0           |
| Region 4        |        | 248                            | 279     | 42                    | 17                    | 58                                  | 15                                                   | 51                | 0                       | 5                        | 0           |
| Region 5        |        | 40                             | 61      | 21                    | 0                     | 18                                  | 1                                                    | 28                | 3                       | 8                        | 0           |
| Region 6        |        | 21                             | 16      | 7                     | 9                     | 8                                   | 1                                                    | 1                 | 8                       | 3                        | 0           |
| Region 7        |        | 21                             | 23      | 15                    | 4                     | 11                                  | 3                                                    | 8                 | 2                       | 7                        | 1           |
| Region 8        |        | 11                             | 15      | 1                     | 3                     | 3                                   | 5                                                    | 5                 | 2                       | 14                       | 0           |
| Region 8 Tribes |        | 0                              | 0       | 1                     | 0                     | 0                                   | 0                                                    | 0                 | 0                       | 1                        | 0           |
| Region 9        |        | 80                             | 160     | 80                    | 14                    | 35                                  | 14                                                   | 47                | 7                       | 66                       | 6           |
| R9 Tribes       |        | 2                              | 0       | 0                     | 0                     | 0                                   | 0                                                    | 0                 | 0                       | 0                        | 0           |
| Region 10       |        | 47                             | 97      | 12                    | 7                     | 67                                  | 9                                                    | 55                | 6                       | 5                        | 0           |
| Total           |        | 555                            | 757     | 207                   | 56                    | 216                                 | 53                                                   | 247               | 33                      | 132                      | 7           |

#### **WPS Violations During 2008 Inspections**