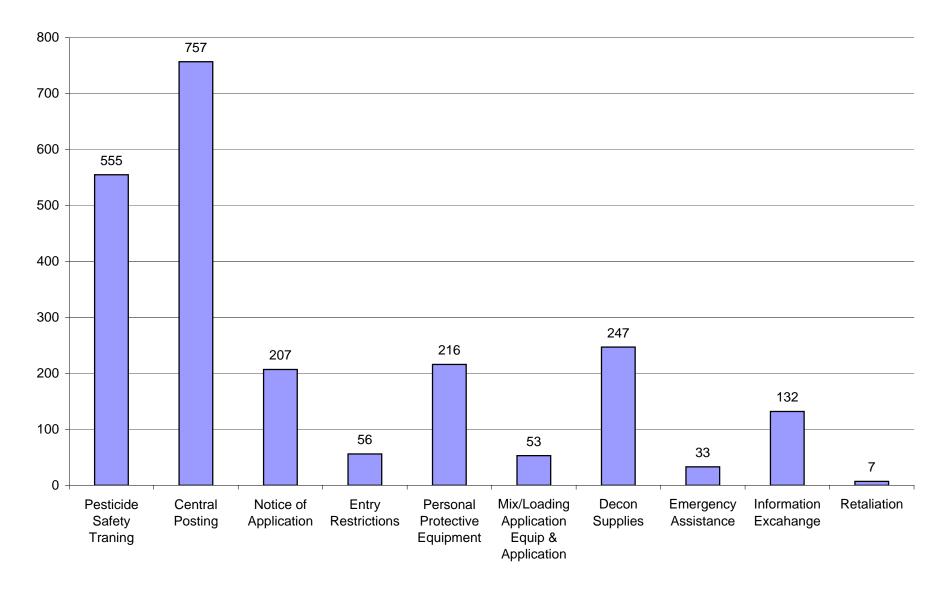

| Regions         | States | Pesticide<br>Safety<br>Traning | Central | Notice of Application | Entry<br>Restrictions | Personal<br>Protective<br>Equipment | Mix/Loading<br>Application<br>Equip &<br>Application | Decon<br>Supplies | Emergency<br>Assistance | Information<br>Excahange | Retaliation |
|-----------------|--------|--------------------------------|---------|-----------------------|-----------------------|-------------------------------------|------------------------------------------------------|-------------------|-------------------------|--------------------------|-------------|
| Region 1        |        | 8                              | 14      | 1                     | 1                     | 2                                   | 0                                                    | 2                 | 0                       | 0                        | 0           |
| Region 2        |        | 68                             | 81      | 23                    | 1                     | 13                                  | 5                                                    | 42                | 5                       | 22                       | 0           |
| Region 3        |        | 9                              | 11      | 4                     | 0                     | 1                                   | 0                                                    | 8                 | 0                       | 1                        | 0           |
| Region 4        |        | 248                            | 279     | 42                    | 17                    | 58                                  | 15                                                   | 51                | 0                       | 5                        | 0           |
| Region 5        |        | 40                             | 61      | 21                    | 0                     | 18                                  | 1                                                    | 28                | 3                       | 8                        | 0           |
| Region 6        |        | 21                             | 16      | 7                     | 9                     | 8                                   | 1                                                    | 1                 | 8                       | 3                        | 0           |
| Region 7        |        | 21                             | 23      | 15                    | 4                     | 11                                  | 3                                                    | 8                 | 2                       | 7                        | 1           |
| Region 8        |        | 11                             | 15      | 1                     | 3                     | 3                                   | 5                                                    | 5                 | 2                       | 14                       | 0           |
| Region 8 Tribes |        | 0                              | 0       | 1                     | 0                     | 0                                   | 0                                                    | 0                 | 0                       | 1                        | 0           |
| Region 9        |        | 80                             | 160     | 80                    | 14                    | 35                                  | 14                                                   | 47                | 7                       | 66                       | 6           |
| R9 Tribes       |        | 2                              | 0       | 0                     | 0                     | 0                                   | 0                                                    | 0                 | 0                       | 0                        | 0           |
| Region 10       |        | 47                             | 97      | 12                    | 7                     | 67                                  | 9                                                    | 55                | 6                       | 5                        | 0           |
| Total           |        | 555                            | 757     | 207                   | 56                    | 216                                 | 53                                                   | 247               | 33                      | 132                      | 7           |

#### **FY2008 Overview of WPS Violations**