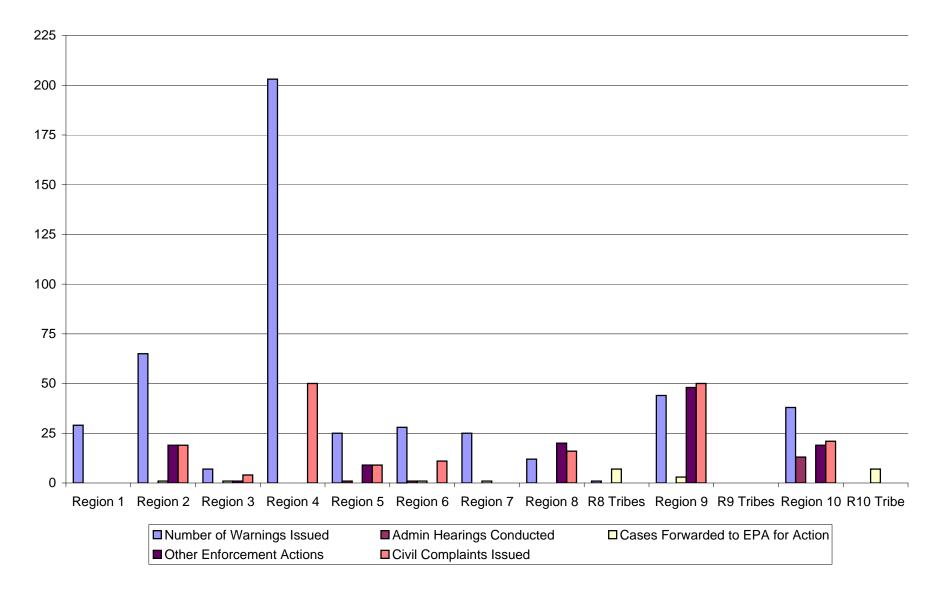

| Regions   | States | Use<br>TIER I | FOR<br>Cause<br>TIER I | Use<br>TIER II | For<br>cause<br>TIER II | Total<br>number of<br>Inspections | Facilities<br>Claiming<br>Family<br>Exemption | Number of<br>Warnings<br>Issued | Admin<br>Hearings<br>Conducted | Cases<br>Forwarded<br>to EPA for<br>Action | Other<br>Enforcement<br>Actions | Civil<br>Complaints<br>Issued | Cases<br>Assessed<br>Fines |
|-----------|--------|---------------|------------------------|----------------|-------------------------|-----------------------------------|-----------------------------------------------|---------------------------------|--------------------------------|--------------------------------------------|---------------------------------|-------------------------------|----------------------------|
|           |        |               |                        |                |                         |                                   |                                               |                                 |                                |                                            |                                 |                               |                            |
| Region 1  |        | 160           | 11                     | 66             | 0                       | 237                               | 73                                            | 29                              | 0                              | 0                                          | 0                               | 0                             | 0                          |
| Region 2  |        | 176           | 12                     | 116            | 18                      | 322                               | 17                                            | 65                              | 0                              | 1                                          | 37                              | 19                            | 19                         |
| Region 3  |        | 92            | 0                      | 77             | 4                       | 173                               | 1                                             | 7                               | 0                              | 1                                          | 7                               | 1                             | 4                          |
| Region 4  |        | 1646          | 3                      | 483            | 0                       | 2132                              | 312                                           | 203                             | 0                              | 0                                          | 146                             | 0                             | 50                         |
| Region 5  |        | 101           | 2                      | 38             | 2                       | 143                               | 2                                             | 25                              | 1                              | 0                                          | 22                              | 9                             | 9                          |
| Region 6  |        | 607           | 9                      | 192            | 15                      | 823                               | 148                                           | 28                              | 1                              | 1                                          | 5                               | 0                             | 11                         |
| Region 7  |        | 66            | 2                      | 12             | 0                       | 80                                | 2                                             | 25                              | 0                              | 1                                          | 3                               | 0                             | 0                          |
| Region 8  |        | 89            | 28                     | 84             | 37                      | 238                               | 0                                             | 12                              | 0                              | 0                                          | 2                               | 20                            | 16                         |
| R8 Tribes |        | 4             | 4                      | 4              | 1                       | 13                                | 0                                             | 1                               | 0                              | 7                                          | 0                               | 0                             | 0                          |
| Region 9  |        | 260           | 6                      | 106            | 0                       | 372                               | 27                                            | 44                              | 0                              | 3                                          | 14                              | 48                            | 50                         |
| R9 Tribes |        | 9             | 0                      | 0              | 0                       | 9                                 | 0                                             | 0                               | 0                              | 0                                          | 0                               | 0                             | 0                          |
| Region 10 |        | 169           | 29                     | 28             | 2                       | 228                               | 9                                             | 38                              | 13                             | 0                                          | 51                              | 19                            | 21                         |
| R10 Tribe |        | 6             | 0                      | 1              | 0                       | 7                                 | 0                                             | 0                               | 0                              | 7                                          | 0                               | 0                             | 0                          |
| Total     |        | 3385          | 106                    | 1207           | 79                      | 4777                              | 591                                           | 477                             | 15                             | 21                                         | 287                             | 116                           | 180                        |

#### **WPS Enforcement Actions FY2008**

**WPS Enforcement Actions Chart FY2008** 