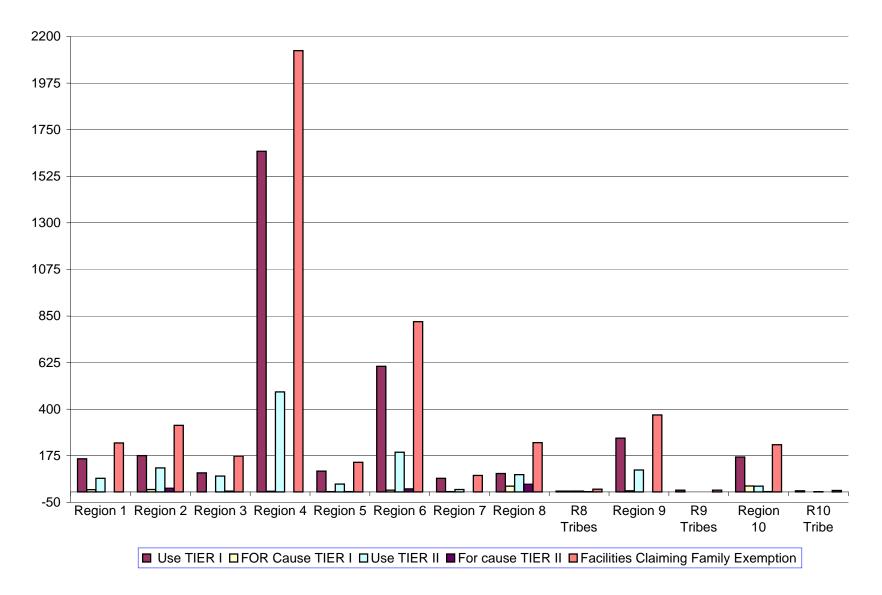

| Regions   | States | Use<br>TIER I | FOR<br>Cause<br>TIER I | Use<br>TIER II | For<br>cause<br>TIER II | Total<br>number of<br>Inspections | Facilities<br>Claiming<br>Family<br>Exemption | Number of<br>Warnings<br>Issued | Admin<br>Hearings<br>Conducted | Cases<br>Forwarded<br>to EPA for<br>Action | Other<br>Enforcement<br>Actions | Civil<br>Complaints<br>Issued | Cases<br>Assessed<br>Fines |
|-----------|--------|---------------|------------------------|----------------|-------------------------|-----------------------------------|-----------------------------------------------|---------------------------------|--------------------------------|--------------------------------------------|---------------------------------|-------------------------------|----------------------------|
|           |        |               |                        |                |                         |                                   |                                               |                                 |                                |                                            |                                 |                               |                            |
| Region 1  |        | 160           | 11                     | 66             | 0                       | 237                               | 73                                            | 29                              | 0                              | 0                                          | 0                               | 0                             | 0                          |
| Region 2  |        | 176           | 12                     | 116            | 18                      | 322                               | 17                                            | 65                              | 0                              | 1                                          | 37                              | 19                            | 19                         |
| Region 3  |        | 92            | 0                      | 77             | 4                       | 173                               | 1                                             | 7                               | 0                              | 1                                          | 7                               | 1                             | 4                          |
| Region 4  |        | 1646          | 3                      | 483            | 0                       | 2132                              | 312                                           | 203                             | 0                              | 0                                          | 146                             | 0                             | 50                         |
| Region 5  |        | 101           | 2                      | 38             | 2                       | 143                               | 2                                             | 25                              | 1                              | 0                                          | 22                              | 9                             | 9                          |
| Region 6  |        | 607           | 9                      | 192            | 15                      | 823                               | 148                                           | 28                              | 1                              | 1                                          | 5                               | 0                             | 11                         |
| Region 7  |        | 66            | 2                      | 12             | 0                       | 80                                | 2                                             | 25                              | 0                              | 1                                          | 3                               | 0                             | 0                          |
| Region 8  |        | 89            | 28                     | 84             | 37                      | 238                               | 0                                             | 12                              | 0                              | 0                                          | 2                               | 20                            | 16                         |
| R8 Tribes |        | 4             | 4                      | 4              | 1                       | 13                                | 0                                             | 1                               | 0                              | 7                                          | 0                               | 0                             | 0                          |
| Region 9  |        | 260           | 6                      | 106            | 0                       | 372                               | 27                                            | 44                              | 0                              | 3                                          | 14                              | 48                            | 50                         |
| R9 Tribes |        | 9             | 0                      | 0              | 0                       | 9                                 | 0                                             | 0                               | 0                              | 0                                          | 0                               | 0                             | 0                          |
| Region 10 |        | 169           | 29                     | 28             | 2                       | 228                               | 9                                             | 38                              | 13                             | 0                                          | 51                              | 19                            | 21                         |
| R10 Tribe |        | 6             | 0                      | 1              | 0                       | 7                                 | 0                                             | 0                               | 0                              | 7                                          | 0                               | 0                             | 0                          |
| Total     |        | 3385          | 106                    | 1207           | 79                      | 4777                              | 591                                           | 477                             | 15                             | 21                                         | 287                             | 116                           | 180                        |

#### **WPS Inspection Chart FY2008**