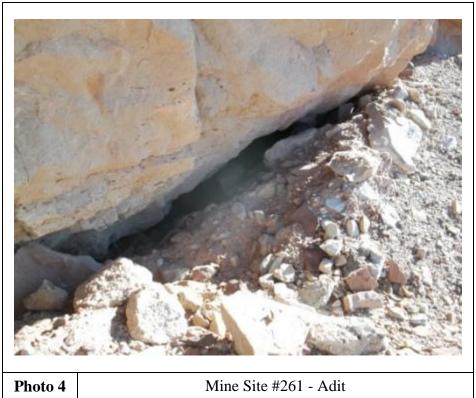

#### Adits:

1 adit, covered with waste rock

#### **Waste Piles:**

Waste rock is pushed up against adit, and continues at least 200' downslope