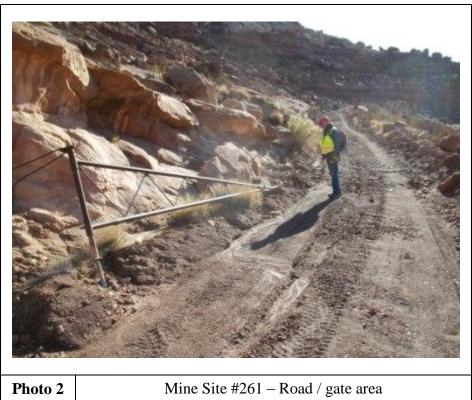

Yes

#### **Summary of Evaluation Factors:**

#### Accessibility:

Was the mine easily accessible to potential human activity? Yes

#### Radiological Measurements:

Were any gamma radiation measurements collected at the mine greater than two times the site-specific background levels?
Yes

#### Waste Piles:

Were any unreclaimed waste piles observed at the mine with gamma radiation measurements greater than two times the site-specific background levels? Yes

#### Structures:

Were any structures observed within 200 feet of the mine?

#### Potential Drinking Water Sources:

Were any potential drinking water sources observed within 4 miles of the mine? Yes

#### Reclamation:

Was the mine reported to be previously reclaimed, or did the mine appear to be reclaimed?

Yes

### Part VI Photos































### Part VII Contact Reports and Information

| Name:                            | Eugene Esplain                     |
|----------------------------------|------------------------------------|
| Title or official role (if any): | Navajo EPA Superfund Program       |
| Telephone number:                | (928) 871-7331                     |
| Address:                         | PO Box 2946, Window Rock, AZ 86515 |
| Information provided:            | Lead Regulatory Agency             |
|                                  |                                    |
|                                  |                                    |
| Name:                            |                                    |
| Title or official role (if any): |