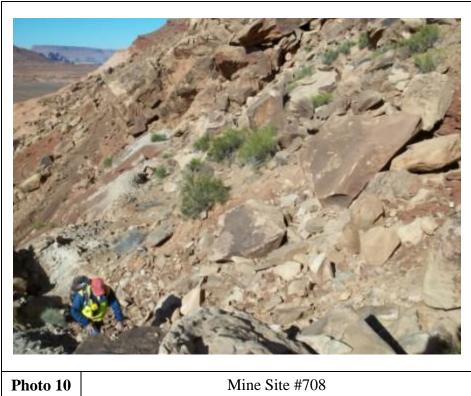

**NAMLRP Project Number:** NA-0211

**NAMLRP Mine features:** 2 Portals

The following information was obtained from field observations collected during the 2011 site screening:

Provide description and status of all mine sites and features at site. Include all waste piles, adits, pits and other features, and indicate whether they are open, closed, covered, capped, buried or unreclaimed. Indicate approximate size, shape and extent, including description of any reclamation caps. Note condition of all caps.

#### **Adits:**

1 adit, appears caved in - waste rock pushed up against adit entrance

#### **Waste Piles:**

Waste rock piled against old road to site, and sheet of waste below

The Taylor Reid No. 1 (#708) mine claim consists of an area of 15,818 m<sup>2</sup>. The mine was identified as being operational from 1956 to 1966. While operational, the mine had a total reported production volume of 7,850 tons. No additional historical ownership / lease information was identified in the EPA / AUM database.