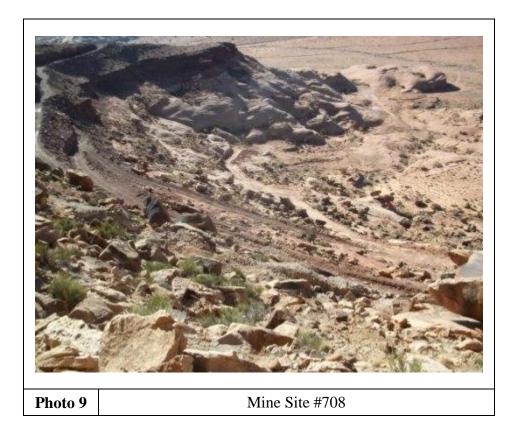

**NAMLRP Project Number:** NA-0211

**NAMLRP Mine features:** 2 Portals

The following information was obtained from field observations collected during the 2011 site screening:

Provide description and status of all mine sites and features at site. Include all waste piles, adits, pits and other features, and indicate whether they are open, closed, covered, capped, buried or unreclaimed. Indicate approximate size, shape and extent, including description of any reclamation caps. Note condition of all caps.

#### **Adits:**

1 adit, appears caved in - waste rock pushed up against adit entrance

#### **Waste Piles:**

Waste rock piled against old road to site, and sheet of waste below

The Taylor Reid No. 1 (#708) mine claim consists of an area of 15,818 m<sup>2</sup>. The mine was identified as being operational from 1956 to 1966. While operational, the mine had a total reported production volume of 7,850 tons. No additional historical ownership / lease information was identified in the EPA / AUM database.