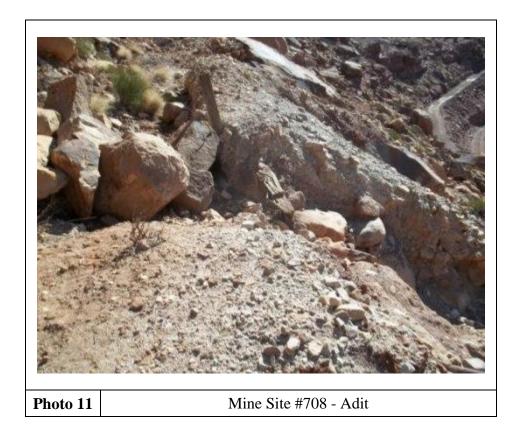

#### Adits:

1 adit, covered with waste rock

#### **Adits:**

1 adit, appears caved in - waste rock pushed up against adit entrance