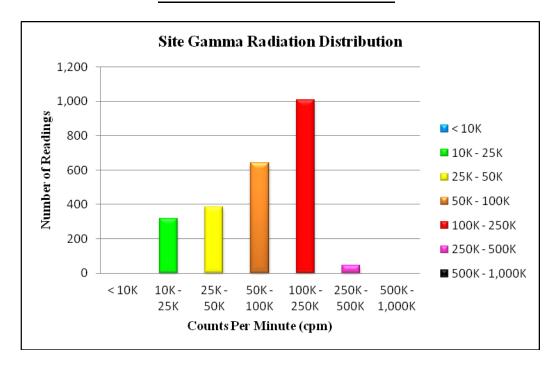

#### Part II Summary of Radiological Readings

**Mine ID: 261** 

**Highest gamma radiation measurement:** 345,372 counts per minute (cpm)

**Background Average:** 9,239 cpm **Two Times Background:** 18,478 cpm

#### Describe any other radiological measurements:

A total of 2,400 gamma radiation measurements were collected from the mine site, ranging from 14,846 cpm to 345,372 cpm. Maximum levels of approximately 345,000 cpm were found in the vicinity of the waste rock. The measurements are represented in Figures 1 and 2.

#### **Distribution Chart and Statistics:**

| <b>Site Gamma Radiation</b> | Statistics |
|-----------------------------|------------|
| Number of Readings          | 2,400      |
| Minimum (cpm)               | 14,846     |
| Maximum (cpm)               | 345,372    |
| Mean (cpm)                  | 98,949     |
| Median (cpm)                | 88,394     |
| Standard Deviation          | 65,479     |