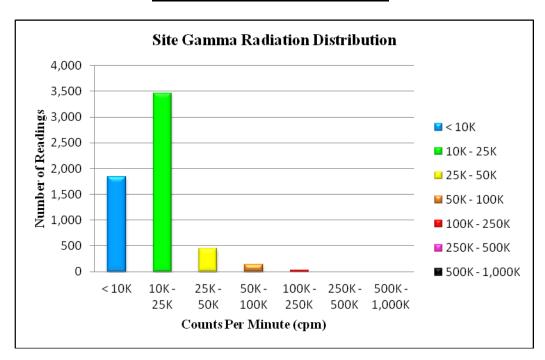

**Highest gamma radiation measurement:** 191,703 counts per minute (cpm)

**Background Average:** 9,239 cpm **Two Times Background:** 18,478 cpm

#### Describe any other radiological measurements:

A total of 5,919 gamma radiation measurements were collected from the mine site, ranging from 5,097 cpm to 191,703 cpm. Maximum levels of approximately 190,000 cpm were found near the adit. The measurements are represented in Figures 1 and 2.

#### **Distribution Chart and Statistics:**

| <b>Site Gamma Radiation</b> | Statistics |
|-----------------------------|------------|
| Number of Readings          | 5,919      |
| Minimum (cpm)               | 5,097      |
| Maximum (cpm)               | 191,703    |
| Mean (cpm)                  | 16,036     |
| Median (cpm)                | 12,660     |
| Standard Deviation          | 14,776     |