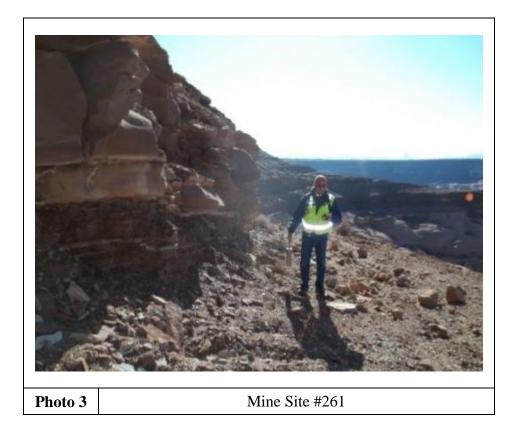

### Part VI Photos

#### Adits:

1 adit, covered with waste rock

#### **Waste Piles:**

Waste rock is pushed up against adit, and continues at least 200' downslope