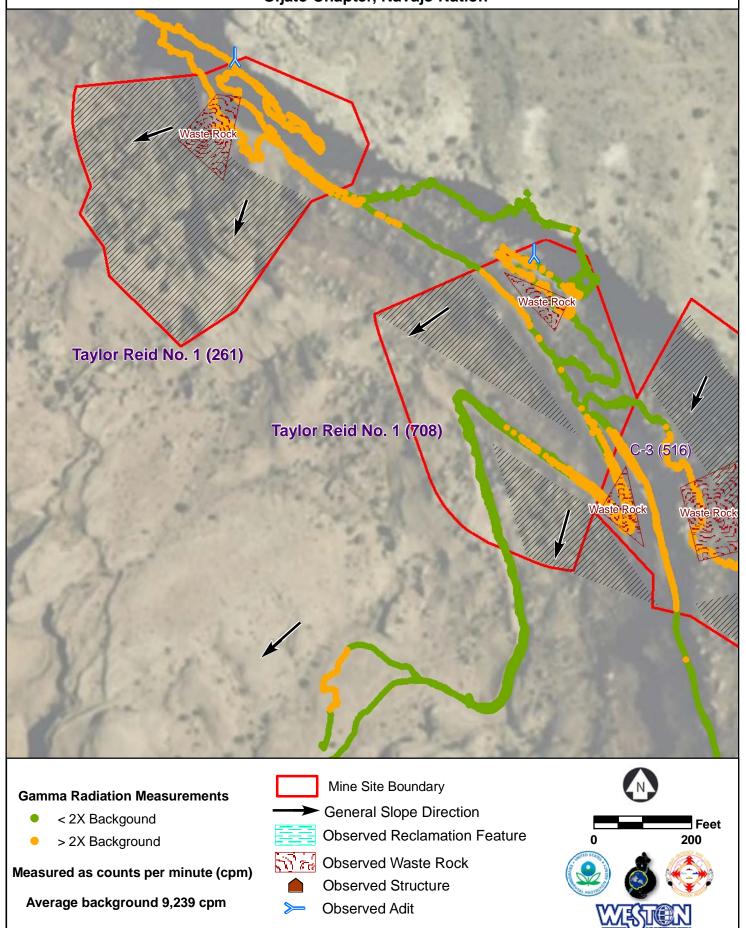

#### Part II Summary of Radiological Readings

**Mine ID: 261** 

**Highest gamma radiation measurement:** 345,372 counts per minute (cpm)

**Background Average:** 9,239 cpm **Two Times Background:** 18,478 cpm

#### Describe any other radiological measurements:

A total of 2,400 gamma radiation measurements were collected from the mine site, ranging from 14,846 cpm to 345,372 cpm. Maximum levels of approximately 345,000 cpm were found in the vicinity of the waste rock. The measurements are represented in Figures 1 and 2.

#### **Distribution Chart and Statistics:**

| <b>Site Gamma Radiation</b> | Statistics |
|-----------------------------|------------|
| Number of Readings          | 2,400      |
| Minimum (cpm)               | 14,846     |
| Maximum (cpm)               | 345,372    |
| Mean (cpm)                  | 98,949     |
| Median (cpm)                | 88,394     |
| Standard Deviation          | 65,479     |

**Highest gamma radiation measurement:** 191,703 counts per minute (cpm)

**Background Average:** 9,239 cpm **Two Times Background:** 18,478 cpm

#### Describe any other radiological measurements:

A total of 5,919 gamma radiation measurements were collected from the mine site, ranging from 5,097 cpm to 191,703 cpm. Maximum levels of approximately 190,000 cpm were found near the adit. The measurements are represented in Figures 1 and 2.

#### **Distribution Chart and Statistics:**

| <b>Site Gamma Radiation</b> | Statistics |
|-----------------------------|------------|
| Number of Readings          | 5,919      |
| Minimum (cpm)               | 5,097      |
| Maximum (cpm)               | 191,703    |
| Mean (cpm)                  | 16,036     |
| Median (cpm)                | 12,660     |
| Standard Deviation          | 14,776     |