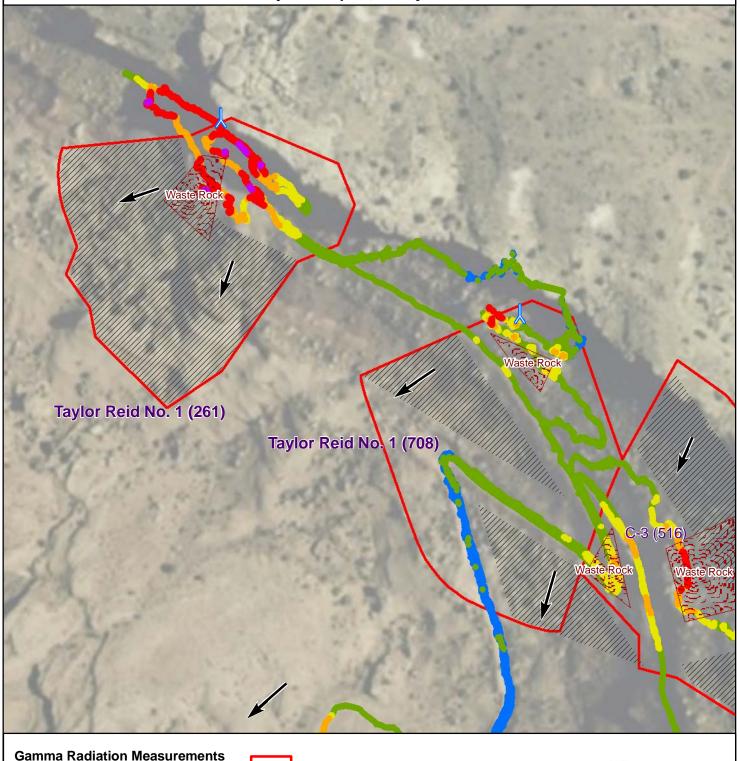

#### Part II Summary of Radiological Readings

**Mine ID: 261** 

**Highest gamma radiation measurement:** 345,372 counts per minute (cpm)

**Background Average:** 9,239 cpm **Two Times Background:** 18,478 cpm

#### Describe any other radiological measurements:

A total of 2,400 gamma radiation measurements were collected from the mine site, ranging from 14,846 cpm to 345,372 cpm. Maximum levels of approximately 345,000 cpm were found in the vicinity of the waste rock. The measurements are represented in Figures 1 and 2.

#### **Distribution Chart and Statistics:**

| <b>Site Gamma Radiation</b> | Statistics |
|-----------------------------|------------|
| Number of Readings          | 2,400      |
| Minimum (cpm)               | 14,846     |
| Maximum (cpm)               | 345,372    |
| Mean (cpm)                  | 98,949     |
| Median (cpm)                | 88,394     |
| Standard Deviation          | 65,479     |

**Highest gamma radiation measurement:** 191,703 counts per minute (cpm)

**Background Average:** 9,239 cpm **Two Times Background:** 18,478 cpm

#### Describe any other radiological measurements:

A total of 5,919 gamma radiation measurements were collected from the mine site, ranging from 5,097 cpm to 191,703 cpm. Maximum levels of approximately 190,000 cpm were found near the adit. The measurements are represented in Figures 1 and 2.

#### **Distribution Chart and Statistics:**

| <b>Site Gamma Radiation</b> | Statistics |
|-----------------------------|------------|
| Number of Readings          | 5,919      |
| Minimum (cpm)               | 5,097      |
| Maximum (cpm)               | 191,703    |
| Mean (cpm)                  | 16,036     |
| Median (cpm)                | 12,660     |
| Standard Deviation          | 14,776     |