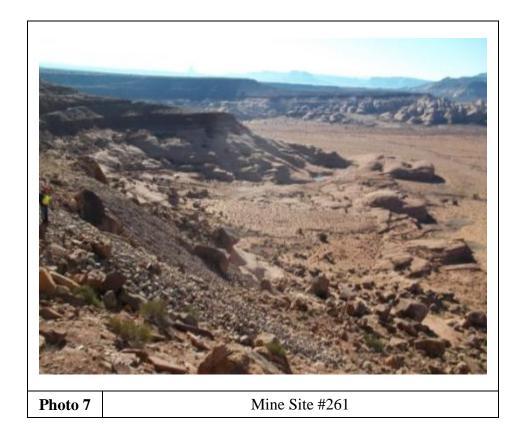

#### Part III Status of Reclamation and Mine Waste

**Mine ID: 261** 

The following information was obtained from the Navajo Abandoned Mine Land Reclamation Program (NAMLRP) Point Features Database:

NAMLRP Status of the mine site: Reclaimed: Yes Waste Pile onsite: Yes

#### Adits:

1 adit, covered with waste rock

#### **Waste Piles:**

Waste rock is pushed up against adit, and continues at least 200' downslope

The Taylor Reid No. 1 (#261) mine claim consists of an area of 15,078 m<sup>2</sup>. The mine was identified as being operational from 1956 to 1966. While operational, the mine had a total reported production volume of 7,850 tons. No additional historical ownership / lease information was identified in the EPA / AUM database.