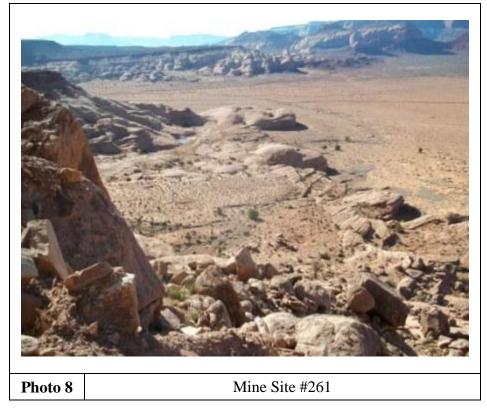

#### Part III Status of Reclamation and Mine Waste

**Mine ID: 261** 

The following information was obtained from the Navajo Abandoned Mine Land Reclamation Program (NAMLRP) Point Features Database:

NAMLRP Status of the mine site: Reclaimed: Yes Waste Pile onsite: Yes

#### Adits:

1 adit, covered with waste rock

#### **Waste Piles:**

Waste rock is pushed up against adit, and continues at least 200' downslope

The Taylor Reid No. 1 (#261) mine claim consists of an area of 15,078 m<sup>2</sup>. The mine was identified as being operational from 1956 to 1966. While operational, the mine had a total reported production volume of 7,850 tons. No additional historical ownership / lease information was identified in the EPA / AUM database.