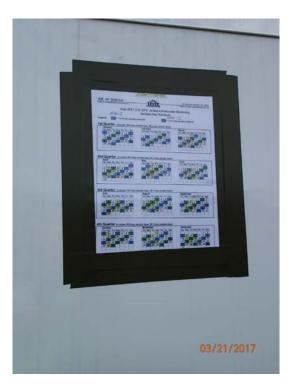

4. Location of continuous monitor PS3 – looking north

5. Continuous monitor PS3 – looking west towards the Calumet River

6. Filter monitor PS4 – Unit S4HV1

7. Filter monitor PS4 - Unit S4HV2

8. Location of PS4 – Filter Change Schedule