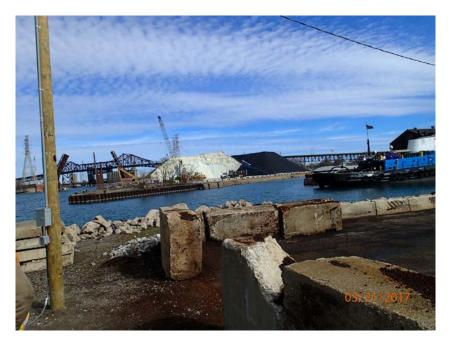

4. Location of continuous monitor PS3 – looking north

5. Continuous monitor PS3 – looking west towards the Calumet River

6. Filter monitor PS4 – Unit S4HV1

7. Filter monitor PS4 - Unit S4HV2

8. Location of PS4 – Filter Change Schedule