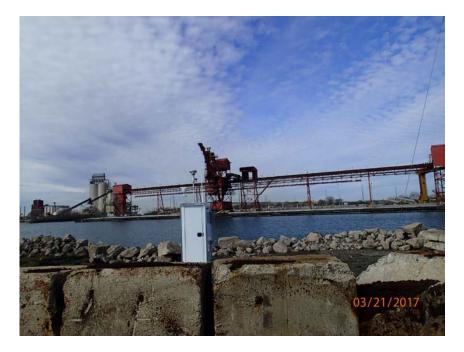

## **Date of Review:**

March 21, 2017

1. Continuous monitor PS1 – looking west towards the Calumet River

2. Continuous monitor PS1 – looking south

3. Location of continuous monitor PS3 – looking south at barge placement