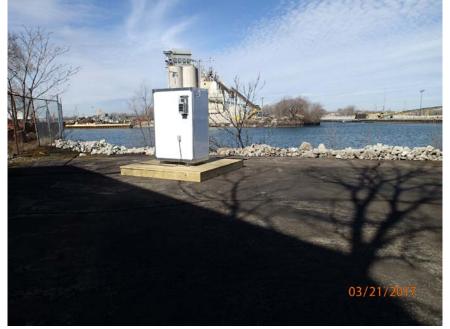

## **Date of Review:**

March 21, 2017

1. Continuous monitor PS1 – looking west towards the Calumet River

2. Continuous monitor PS1 – looking south

3. Location of continuous monitor PS3 – looking south at barge placement