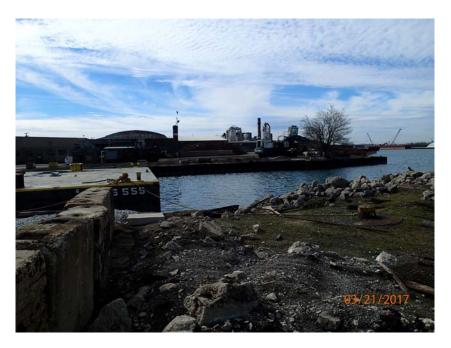

## **Date of Review:**

March 21, 2017

1. Continuous monitor PS1 – looking west towards the Calumet River

2. Continuous monitor PS1 – looking south

3. Location of continuous monitor PS3 – looking south at barge placement