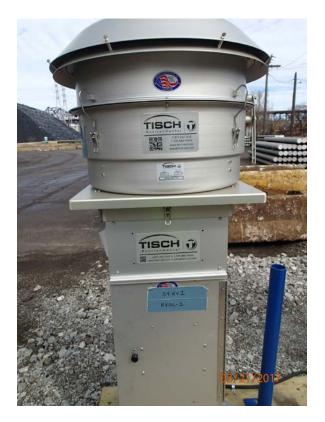

4. Location of continuous monitor PS3 – looking north

5. Continuous monitor PS3 – looking west towards the Calumet River

6. Filter monitor PS4 – Unit S4HV1

7. Filter monitor PS4 - Unit S4HV2

8. Location of PS4 – Filter Change Schedule