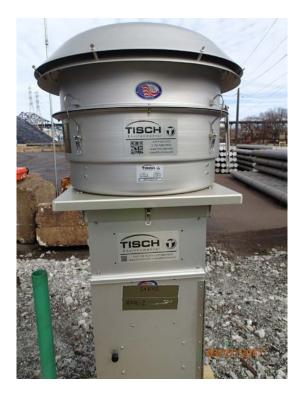

4. Location of continuous monitor PS3 – looking north

5. Continuous monitor PS3 – looking west towards the Calumet River

6. Filter monitor PS4 – Unit S4HV1

7. Filter monitor PS4 - Unit S4HV2

8. Location of PS4 – Filter Change Schedule