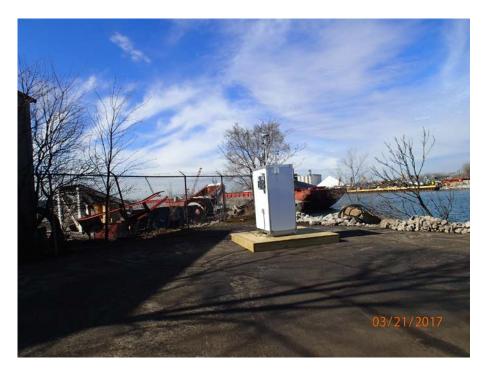

## **Date of Review:**

March 21, 2017

1. Continuous monitor PS1 – looking west towards the Calumet River

2. Continuous monitor PS1 – looking south

3. Location of continuous monitor PS3 – looking south at barge placement