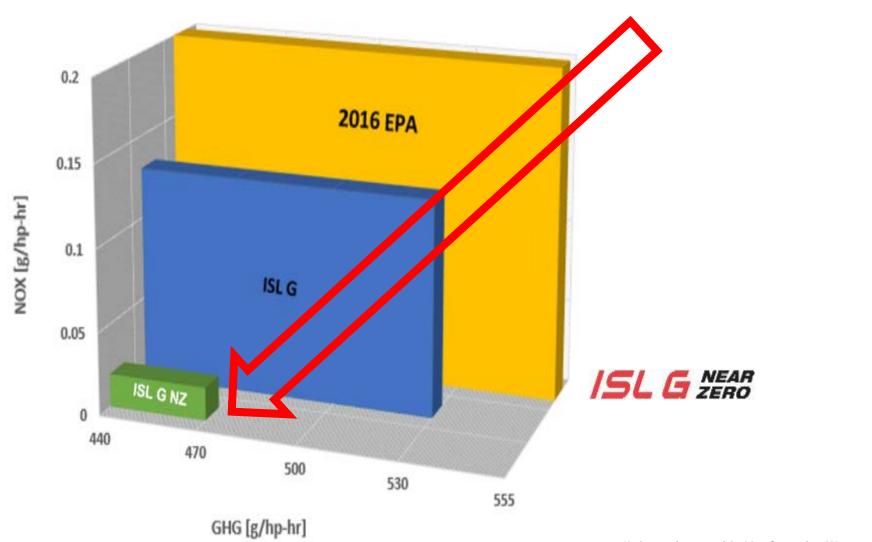

### **CNG Engine Technology**

ISL G NZ (8.9L)

Now CARB & EPA Certified to

90% below existing standard

Deployment Begins

ISB6.7 G (6.7L)
To be CARB & EPA Certified to
50% below existing standard

Deployment Begins

ISX12 G NZ (11.9L)
To be CARB & EPA Certified to
90% below existing standard

Deployment Begins

2016 2017 2018

CWI heavy-duty ultra-low-NOx engines: anticipated timeline for certification and deployment

\*Information provided by Cummins Westport