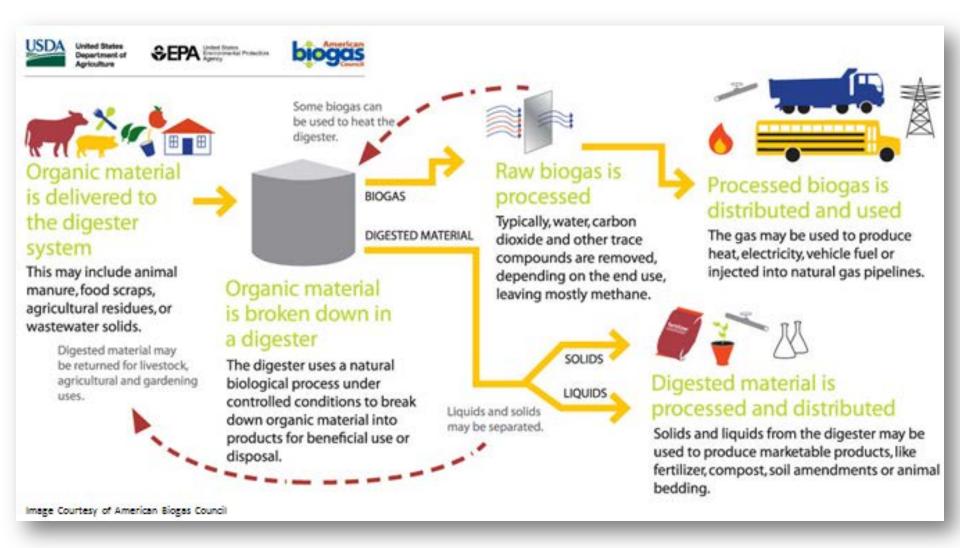

### **Advantages of RNG**

#### What is RNG used to make?

RNG can be used to ALL other alternative fuels:

- RNG to hydrogen for 100% renewable H2 vehicle fuel (SMR)
- RNG to electricity fuel cell, power generation 100% renewable
- RNG to LNG 100% renewable
- RNG to CNG 100% renewable

### What are some of the benefits of RNG?

- RNG provides American energy independence
- RNG creates high paying domestic clean energy jobs
- RNG captures short lived climate pollutants (SLCP)
- RNG costs can be managed and effective
- RNG is abundant (billions of gallons wasted annually)
- RNG technology is reliable / available
- RNG is the fuel of the future / today
- RNG is the cleanest transportation fuel in the world
- RNG is leaving the planet in a better place for the next generation