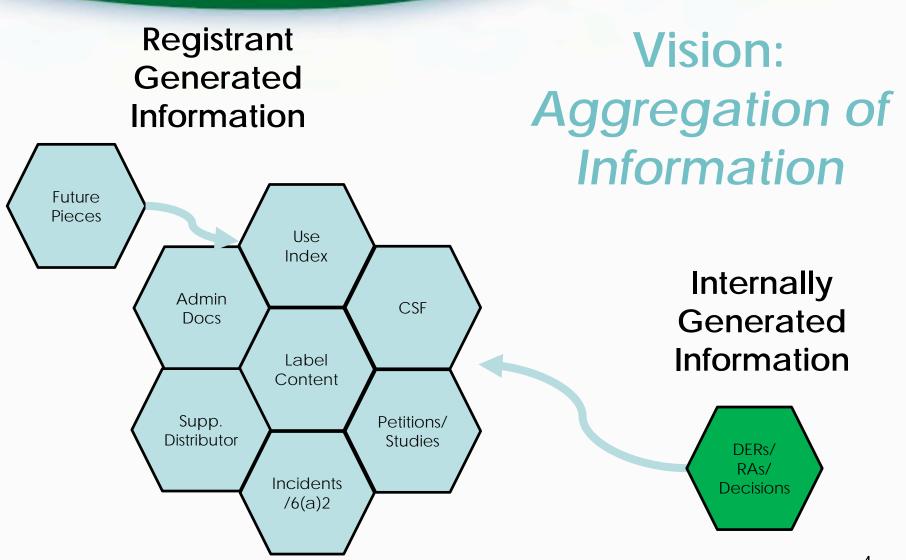

### What is SmartLabel?

- Master pesticide label as structured data
- Part of OPP Vision for instantaneous access to quality information
- Beginning of a comprehensive IT plan

- Paperless workplace