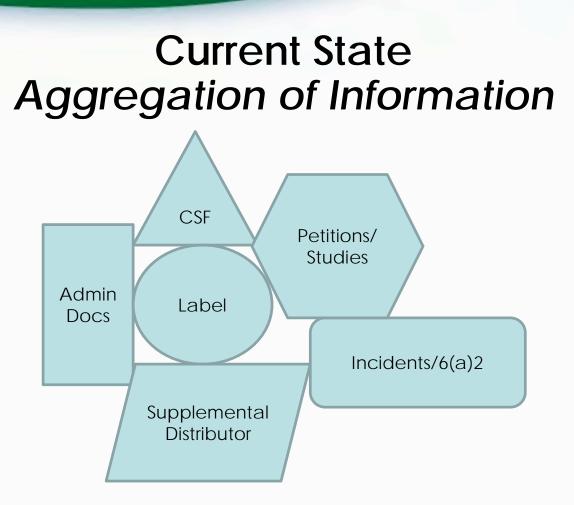

### What is SmartLabel?

- Master pesticide label as structured data
- Part of OPP Vision for instantaneous access to quality information
- Beginning of a comprehensive IT plan

- Paperless workplace