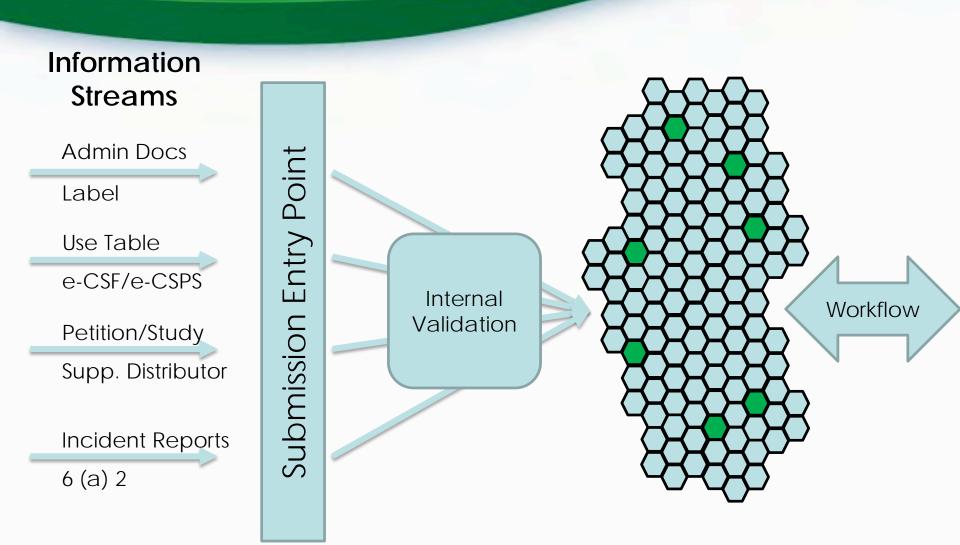

### Pesticide Submission Portal

Welcome to the EPA's Pesticide Submission Portal!

Currently, this portal supports two types of submissions: Pesticide Submission and Data Call-in Response. To begin a submission, please select a type below.