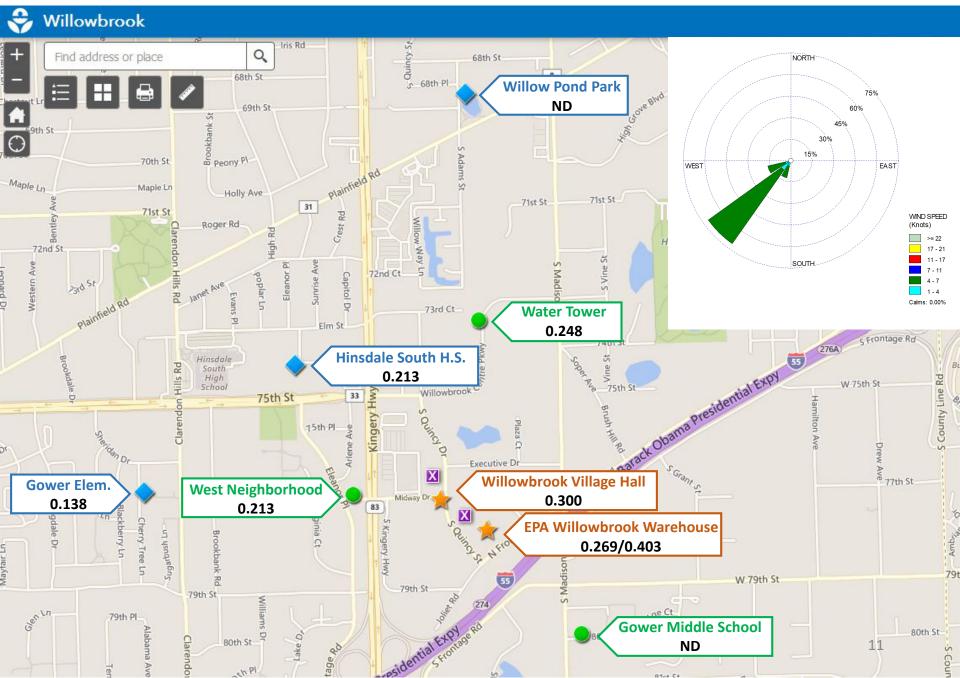

# December 1, 2018 – 24-hour average EtO Concentrations (µg/m<sup>3</sup>)



# December 6, 2018 – 24-hour average EtO Concentrations (µg/m<sup>3</sup>)



# December 7, 2018 – 24-hour average EtO Concentrations (µg/m<sup>3</sup>)



### December 10, 2018 – 24-hour average EtO Concentrations (µg/m<sup>3</sup>)



### December 13, 2018 – 24-hour average EtO Concentrations (µg/m<sup>3</sup>)



### December 16, 2018 – 24-hour average EtO Concentrations (µg/m<sup>3</sup>)



### December 19, 2018 – 24-hour average EtO Concentrations (µg/m<sup>3</sup>)



### December 22, 2018 – 24-hour average EtO Concentrations (µg/m<sup>3</sup>)



### December 26, 2018 – 24-hour average EtO Concentrations (µg/m<sup>3</sup>)



### December 28, 2018 – 24-hour average EtO Concentrations (µg/m<sup>3</sup>)