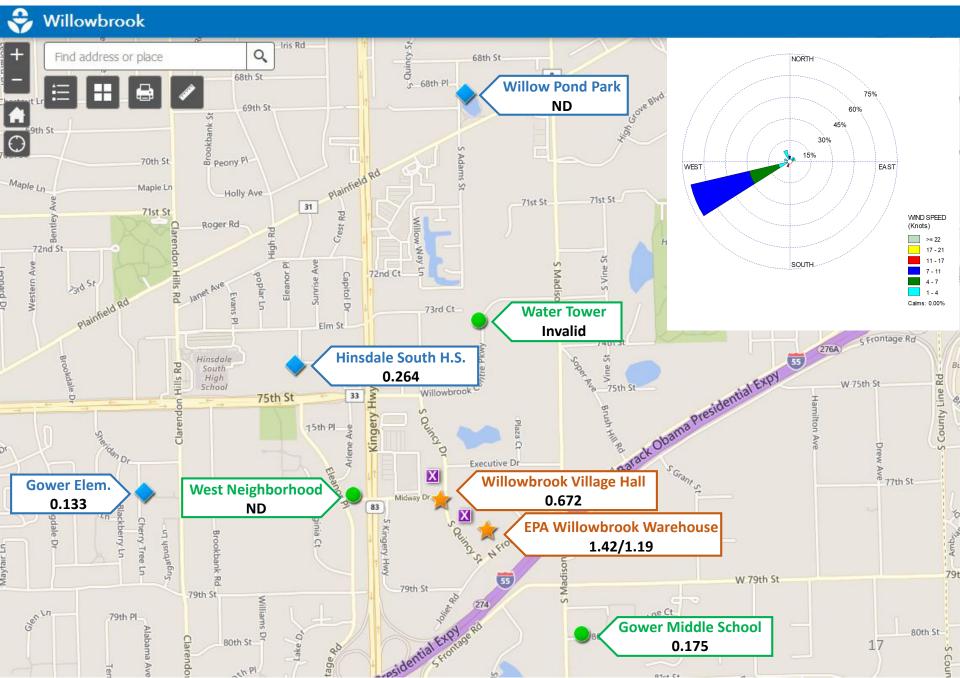

# December 1, 2018 – 24-hour average EtO Concentrations (µg/m<sup>3</sup>)



# December 6, 2018 – 24-hour average EtO Concentrations (µg/m<sup>3</sup>)



# December 7, 2018 – 24-hour average EtO Concentrations (µg/m<sup>3</sup>)



### December 10, 2018 – 24-hour average EtO Concentrations (µg/m<sup>3</sup>)



### December 13, 2018 – 24-hour average EtO Concentrations (µg/m<sup>3</sup>)



### December 16, 2018 – 24-hour average EtO Concentrations (µg/m<sup>3</sup>)



### December 19, 2018 – 24-hour average EtO Concentrations (µg/m<sup>3</sup>)



### December 22, 2018 – 24-hour average EtO Concentrations (µg/m<sup>3</sup>)



### December 26, 2018 – 24-hour average EtO Concentrations (µg/m<sup>3</sup>)



### December 28, 2018 – 24-hour average EtO Concentrations (µg/m<sup>3</sup>)