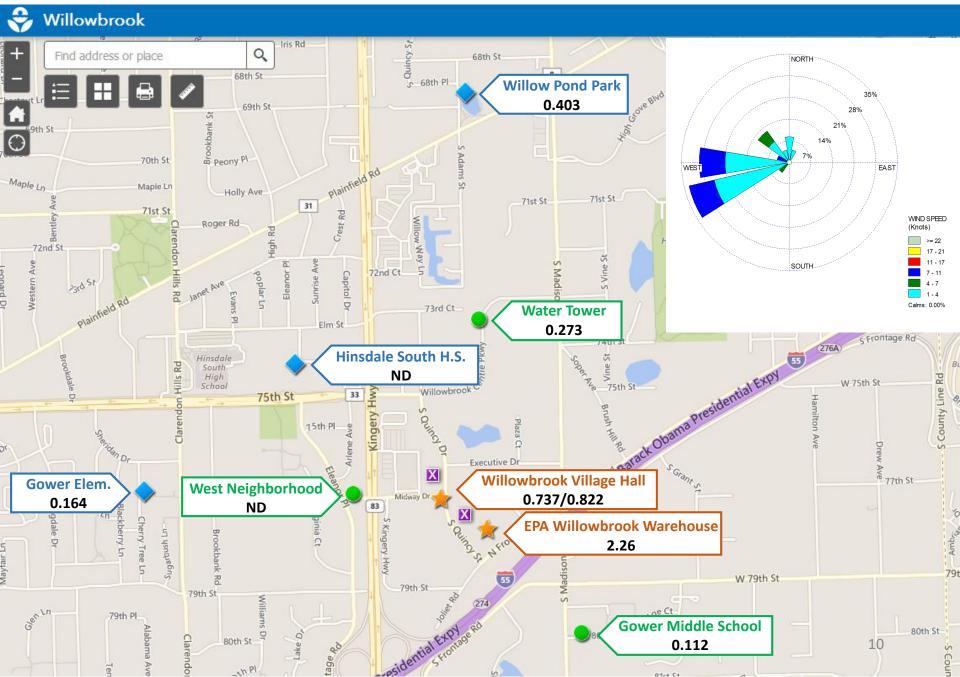

# December 1, 2018 – 24-hour average EtO Concentrations (µg/m<sup>3</sup>)



# December 6, 2018 – 24-hour average EtO Concentrations (µg/m<sup>3</sup>)



# December 7, 2018 – 24-hour average EtO Concentrations (µg/m<sup>3</sup>)



### December 10, 2018 – 24-hour average EtO Concentrations (µg/m<sup>3</sup>)



### December 13, 2018 – 24-hour average EtO Concentrations (µg/m<sup>3</sup>)



### December 16, 2018 – 24-hour average EtO Concentrations (µg/m<sup>3</sup>)



### December 19, 2018 – 24-hour average EtO Concentrations (µg/m<sup>3</sup>)



### December 22, 2018 – 24-hour average EtO Concentrations (µg/m<sup>3</sup>)



### December 26, 2018 – 24-hour average EtO Concentrations (µg/m<sup>3</sup>)



### December 28, 2018 – 24-hour average EtO Concentrations (µg/m<sup>3</sup>)