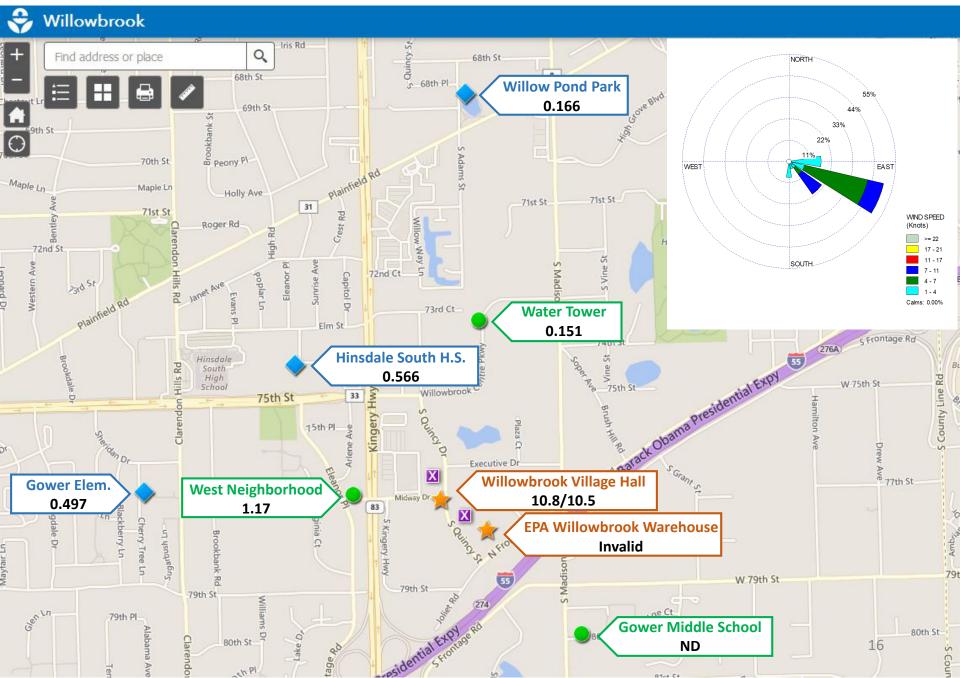

# December 1, 2018 – 24-hour average EtO Concentrations (µg/m<sup>3</sup>)



# December 6, 2018 – 24-hour average EtO Concentrations (µg/m<sup>3</sup>)



# December 7, 2018 – 24-hour average EtO Concentrations (µg/m<sup>3</sup>)



### December 10, 2018 – 24-hour average EtO Concentrations (µg/m<sup>3</sup>)



### December 13, 2018 – 24-hour average EtO Concentrations (µg/m<sup>3</sup>)



### December 16, 2018 – 24-hour average EtO Concentrations (µg/m<sup>3</sup>)



### December 19, 2018 – 24-hour average EtO Concentrations (µg/m<sup>3</sup>)



### December 22, 2018 – 24-hour average EtO Concentrations (µg/m<sup>3</sup>)



### December 26, 2018 – 24-hour average EtO Concentrations (µg/m<sup>3</sup>)



### December 28, 2018 – 24-hour average EtO Concentrations (µg/m<sup>3</sup>)