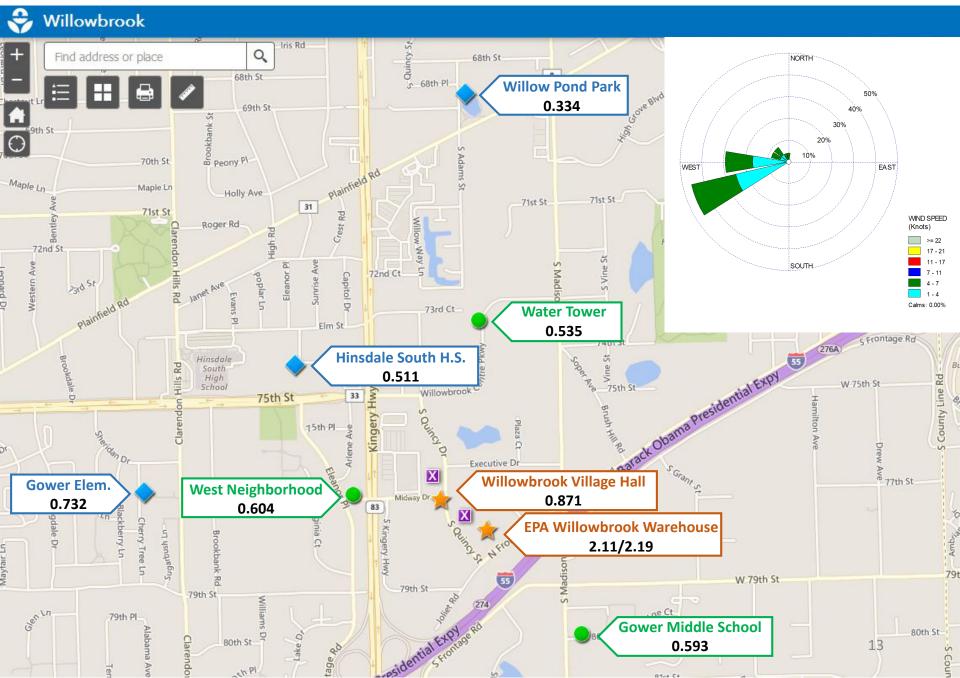

# December 1, 2018 – 24-hour average EtO Concentrations (µg/m<sup>3</sup>)



# December 6, 2018 – 24-hour average EtO Concentrations (µg/m<sup>3</sup>)



# December 7, 2018 – 24-hour average EtO Concentrations (µg/m<sup>3</sup>)



### December 10, 2018 – 24-hour average EtO Concentrations (µg/m<sup>3</sup>)



### December 13, 2018 – 24-hour average EtO Concentrations (µg/m<sup>3</sup>)



### December 16, 2018 – 24-hour average EtO Concentrations (µg/m<sup>3</sup>)



### December 19, 2018 – 24-hour average EtO Concentrations (µg/m<sup>3</sup>)



### December 22, 2018 – 24-hour average EtO Concentrations (µg/m<sup>3</sup>)



### December 26, 2018 – 24-hour average EtO Concentrations (µg/m<sup>3</sup>)



### December 28, 2018 – 24-hour average EtO Concentrations (µg/m<sup>3</sup>)