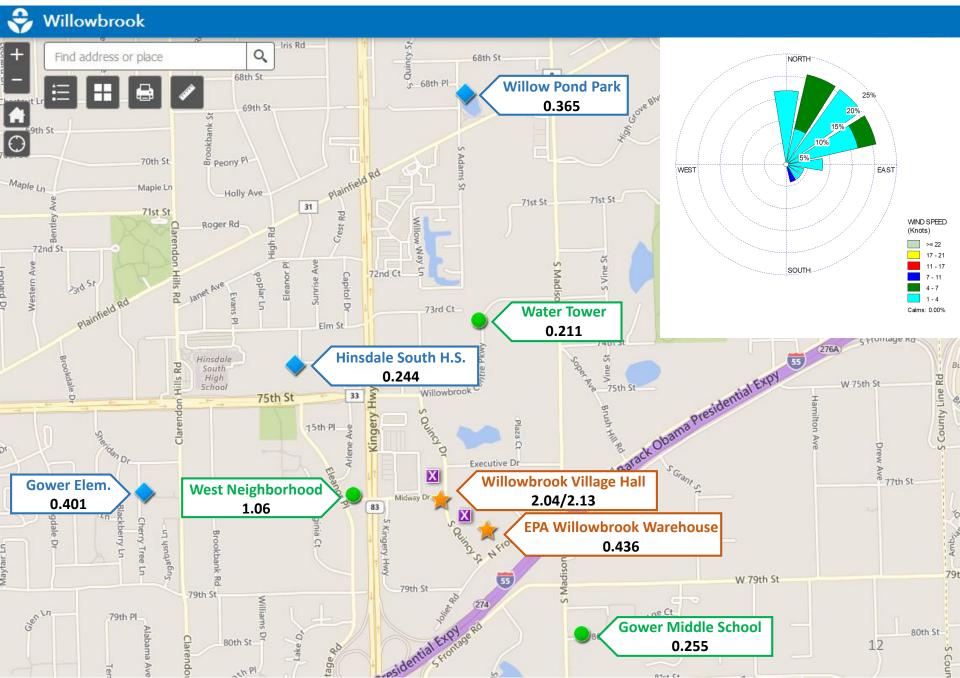

# December 1, 2018 – 24-hour average EtO Concentrations (µg/m<sup>3</sup>)



# December 6, 2018 – 24-hour average EtO Concentrations (µg/m<sup>3</sup>)



# December 7, 2018 – 24-hour average EtO Concentrations (µg/m<sup>3</sup>)



### December 10, 2018 – 24-hour average EtO Concentrations (µg/m<sup>3</sup>)



### December 13, 2018 – 24-hour average EtO Concentrations (µg/m<sup>3</sup>)



### December 16, 2018 – 24-hour average EtO Concentrations (µg/m<sup>3</sup>)



### December 19, 2018 – 24-hour average EtO Concentrations (µg/m<sup>3</sup>)



### December 22, 2018 – 24-hour average EtO Concentrations (µg/m<sup>3</sup>)



### December 26, 2018 – 24-hour average EtO Concentrations (µg/m<sup>3</sup>)



### December 28, 2018 – 24-hour average EtO Concentrations (µg/m<sup>3</sup>)