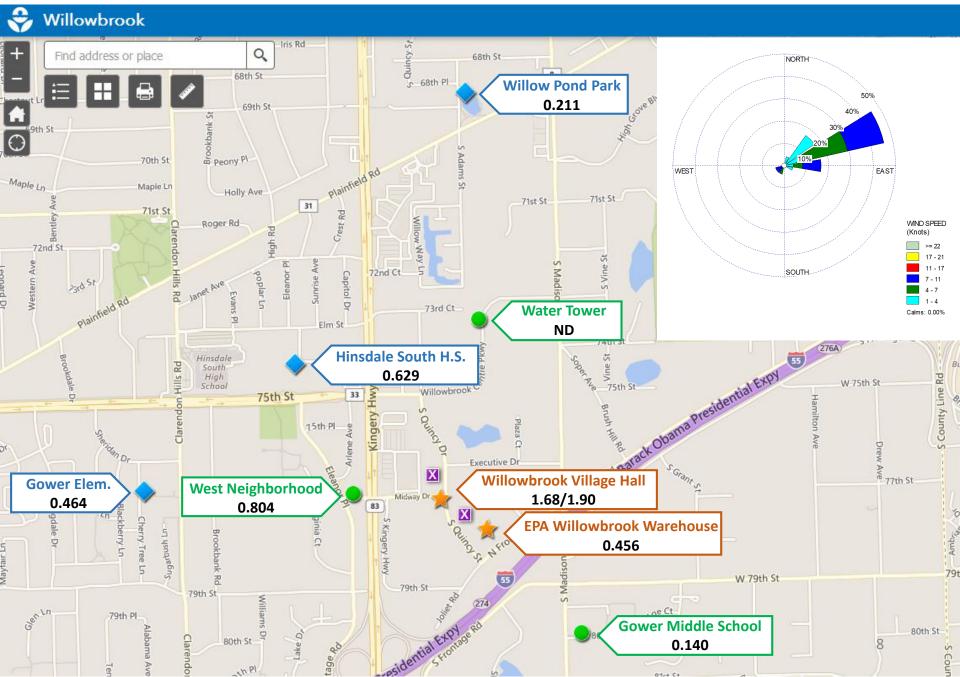

# December 1, 2018 – 24-hour average EtO Concentrations (µg/m<sup>3</sup>)



# December 6, 2018 – 24-hour average EtO Concentrations (µg/m<sup>3</sup>)



# December 7, 2018 – 24-hour average EtO Concentrations (µg/m<sup>3</sup>)



### December 10, 2018 – 24-hour average EtO Concentrations (µg/m<sup>3</sup>)



### December 13, 2018 – 24-hour average EtO Concentrations (µg/m<sup>3</sup>)



### December 16, 2018 – 24-hour average EtO Concentrations (µg/m<sup>3</sup>)



### December 19, 2018 – 24-hour average EtO Concentrations (µg/m<sup>3</sup>)



### December 22, 2018 – 24-hour average EtO Concentrations (µg/m<sup>3</sup>)



### December 26, 2018 – 24-hour average EtO Concentrations (µg/m<sup>3</sup>)



### December 28, 2018 – 24-hour average EtO Concentrations (µg/m<sup>3</sup>)