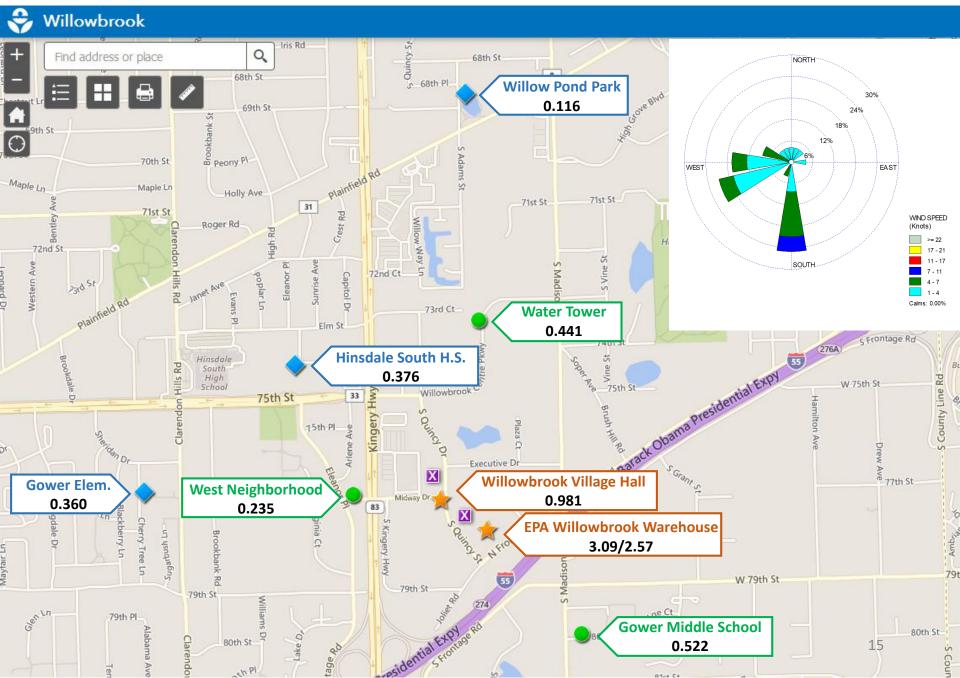

# December 1, 2018 – 24-hour average EtO Concentrations (µg/m<sup>3</sup>)



# December 6, 2018 – 24-hour average EtO Concentrations (µg/m<sup>3</sup>)



# December 7, 2018 – 24-hour average EtO Concentrations (µg/m<sup>3</sup>)



### December 10, 2018 – 24-hour average EtO Concentrations (µg/m<sup>3</sup>)



### December 13, 2018 – 24-hour average EtO Concentrations (µg/m<sup>3</sup>)



### December 16, 2018 – 24-hour average EtO Concentrations (µg/m<sup>3</sup>)



### December 19, 2018 – 24-hour average EtO Concentrations (µg/m<sup>3</sup>)



### December 22, 2018 – 24-hour average EtO Concentrations (µg/m<sup>3</sup>)



### December 26, 2018 – 24-hour average EtO Concentrations (µg/m<sup>3</sup>)



### December 28, 2018 – 24-hour average EtO Concentrations (µg/m<sup>3</sup>)