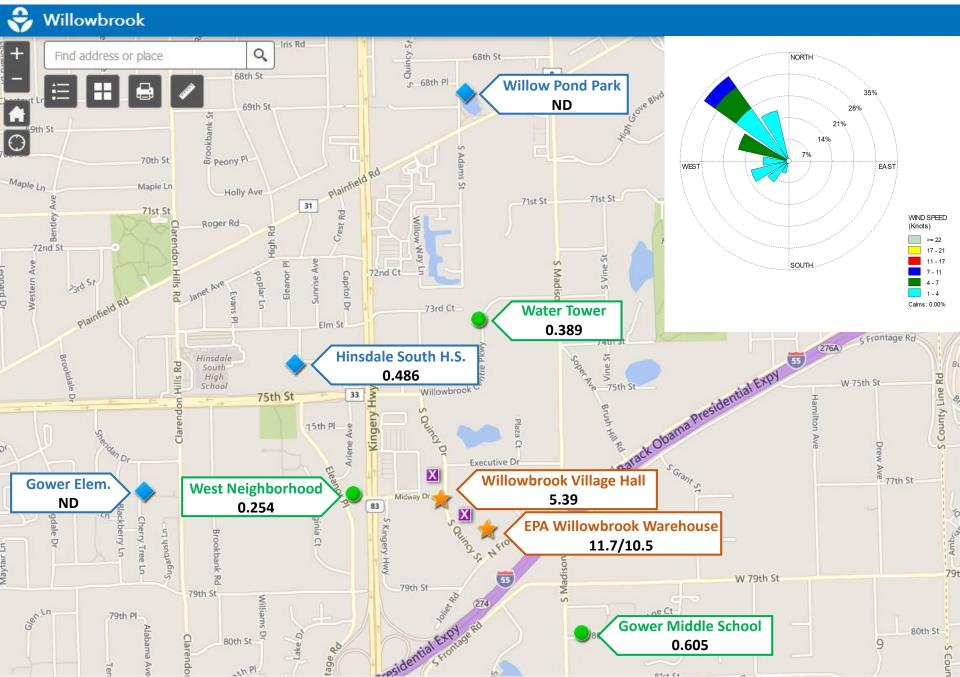

# December 1, 2018 – 24-hour average EtO Concentrations (µg/m<sup>3</sup>)



# December 6, 2018 – 24-hour average EtO Concentrations (µg/m<sup>3</sup>)



# December 7, 2018 – 24-hour average EtO Concentrations (µg/m<sup>3</sup>)



### December 10, 2018 – 24-hour average EtO Concentrations (µg/m<sup>3</sup>)



### December 13, 2018 – 24-hour average EtO Concentrations (µg/m<sup>3</sup>)



### December 16, 2018 – 24-hour average EtO Concentrations (µg/m<sup>3</sup>)



### December 19, 2018 – 24-hour average EtO Concentrations (µg/m<sup>3</sup>)



### December 22, 2018 – 24-hour average EtO Concentrations (µg/m<sup>3</sup>)



### December 26, 2018 – 24-hour average EtO Concentrations (µg/m<sup>3</sup>)



### December 28, 2018 – 24-hour average EtO Concentrations (µg/m<sup>3</sup>)