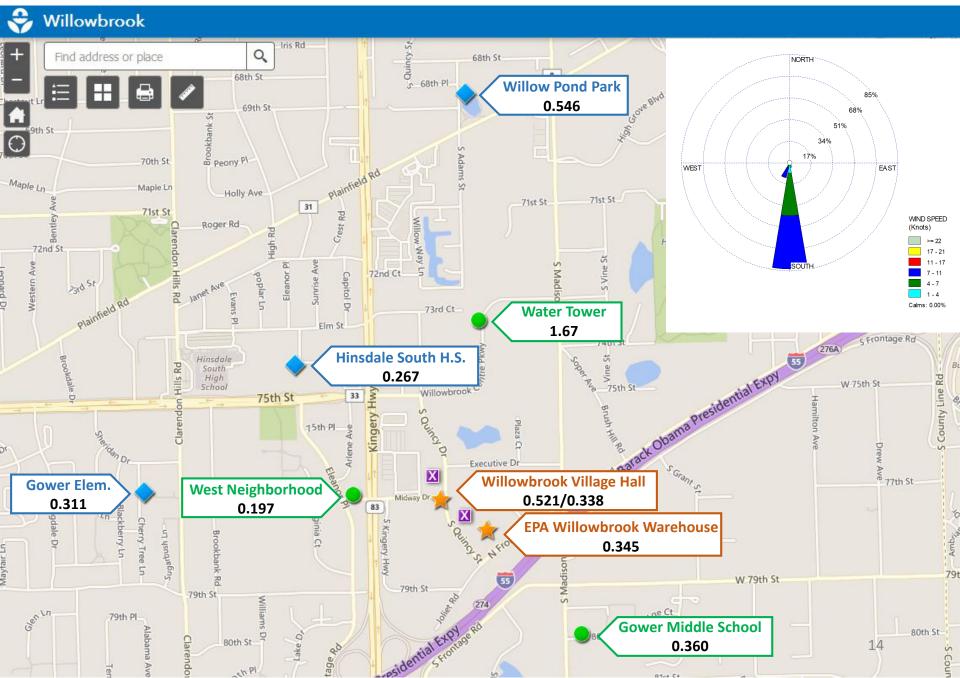

# December 1, 2018 – 24-hour average EtO Concentrations (µg/m<sup>3</sup>)



# December 6, 2018 – 24-hour average EtO Concentrations (µg/m<sup>3</sup>)



# December 7, 2018 – 24-hour average EtO Concentrations (µg/m<sup>3</sup>)



### December 10, 2018 – 24-hour average EtO Concentrations (µg/m<sup>3</sup>)



### December 13, 2018 – 24-hour average EtO Concentrations (µg/m<sup>3</sup>)



### December 16, 2018 – 24-hour average EtO Concentrations (µg/m<sup>3</sup>)



### December 19, 2018 – 24-hour average EtO Concentrations (µg/m<sup>3</sup>)



### December 22, 2018 – 24-hour average EtO Concentrations (µg/m<sup>3</sup>)



### December 26, 2018 – 24-hour average EtO Concentrations (µg/m<sup>3</sup>)



### December 28, 2018 – 24-hour average EtO Concentrations (µg/m<sup>3</sup>)