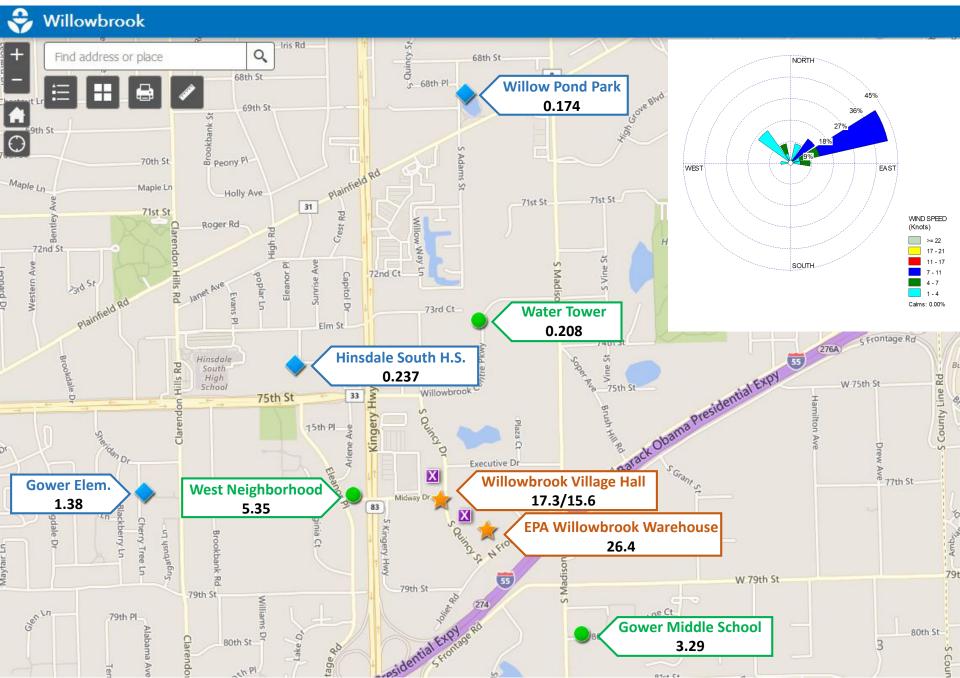

# February 1, 2019 – 24-hour average EtO Concentrations (µg/m<sup>3</sup>)



# February 2, 2019 – 24-hour average EtO Concentrations (µg/m<sup>3</sup>)



# February 5, 2019 – 24-hour average EtO Concentrations (µg/m<sup>3</sup>)



# February 8, 2019 – 24-hour average EtO Concentrations (µg/m<sup>3</sup>)



## February 11, 2019 – 24-hour average EtO Concentrations (µg/m<sup>3</sup>)



## February 14, 2019 – 24-hour average EtO Concentrations (µg/m<sup>3</sup>)



## February 19, 2019 – 24-hour average EtO Concentrations (µg/m<sup>3</sup>)



## February 20, 2019 – 24-hour average EtO Concentrations (µg/m<sup>3</sup>)



## February 21, 2019 – 24-hour average EtO Concentrations (µg/m<sup>3</sup>)



## February 22, 2019 – 24-hour average EtO Concentrations (µg/m<sup>3</sup>)



## February 23, 2019 – 24-hour average EtO Concentrations (µg/m<sup>3</sup>)



## February 26, 2019 – 24-hour average EtO Concentrations (µg/m<sup>3</sup>)