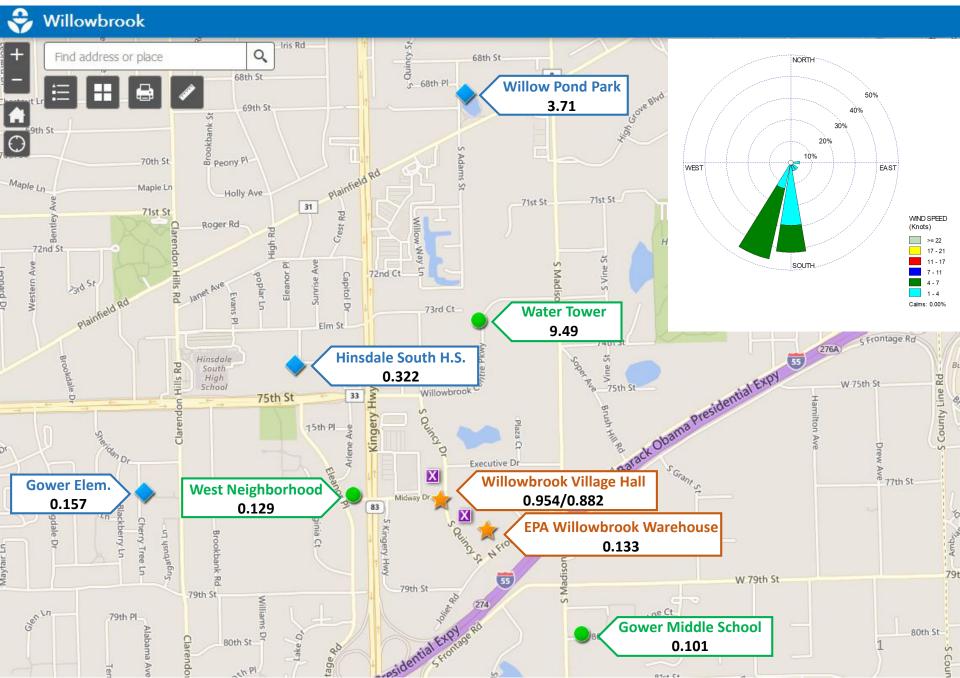

# February 1, 2019 – 24-hour average EtO Concentrations (µg/m<sup>3</sup>)



# February 2, 2019 – 24-hour average EtO Concentrations (µg/m<sup>3</sup>)



# February 5, 2019 – 24-hour average EtO Concentrations (µg/m<sup>3</sup>)



# February 8, 2019 – 24-hour average EtO Concentrations (µg/m<sup>3</sup>)



## February 11, 2019 – 24-hour average EtO Concentrations (µg/m<sup>3</sup>)



## February 14, 2019 – 24-hour average EtO Concentrations (µg/m<sup>3</sup>)



## February 19, 2019 – 24-hour average EtO Concentrations (µg/m<sup>3</sup>)



## February 20, 2019 – 24-hour average EtO Concentrations (µg/m<sup>3</sup>)



## February 21, 2019 – 24-hour average EtO Concentrations (µg/m<sup>3</sup>)



## February 22, 2019 – 24-hour average EtO Concentrations (µg/m<sup>3</sup>)



## February 23, 2019 – 24-hour average EtO Concentrations (µg/m<sup>3</sup>)



## F