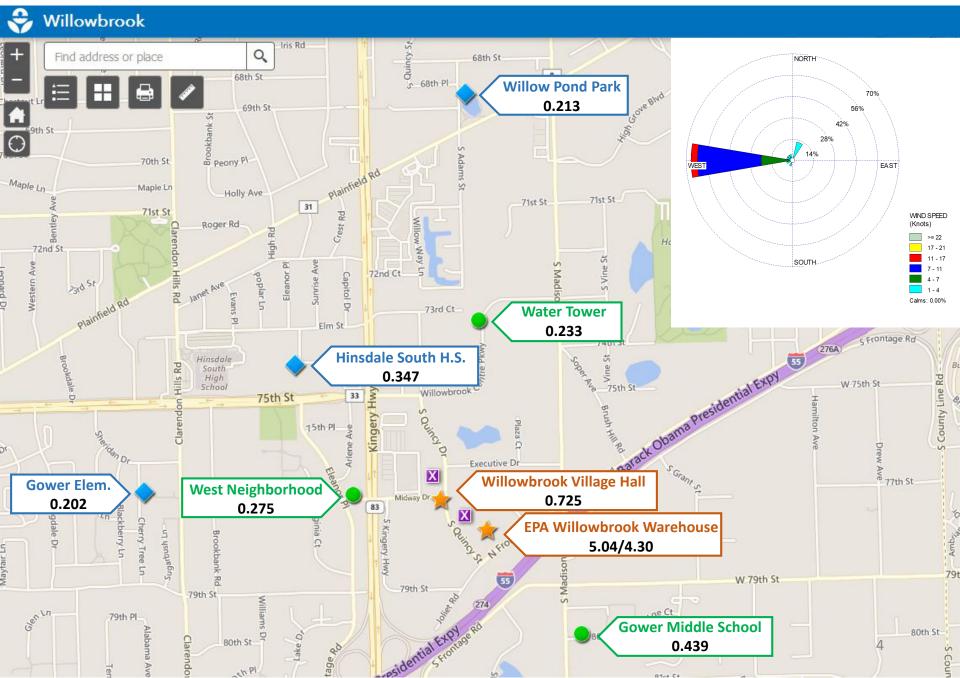

# February 1, 2019 – 24-hour average EtO Concentrations (µg/m<sup>3</sup>)



# February 2, 2019 – 24-hour average EtO Concentrations (µg/m<sup>3</sup>)



# February 5, 2019 – 24-hour average EtO Concentrations (µg/m<sup>3</sup>)



# February 8, 2019 – 24-hour average EtO Concentrations (µg/m<sup>3</sup>)



## February 11, 2019 – 24-hour average EtO Concentrations (µg/m<sup>3</sup>)



## February 14, 2019 – 24-hour average EtO Concentrations (µg/m<sup>3</sup>)



## February 19, 2019 – 24-hour average EtO Concentrations (µg/m<sup>3</sup>)



## February 20, 2019 – 24-hour average EtO Concentrations (µg/m<sup>3</sup>)



## February 21, 2019 – 24-hour average EtO Concentrations (µg/m<sup>3</sup>)



## February 22, 2019 – 24-hour average EtO Concentrations (µg/m<sup>3</sup>)



## February 23, 2019 – 24-hour average EtO Concentrations (µg/m<sup>3</sup>)



## February 26, 2019 – 24-hour average EtO Concentrations (µg/m<sup>3</sup>)