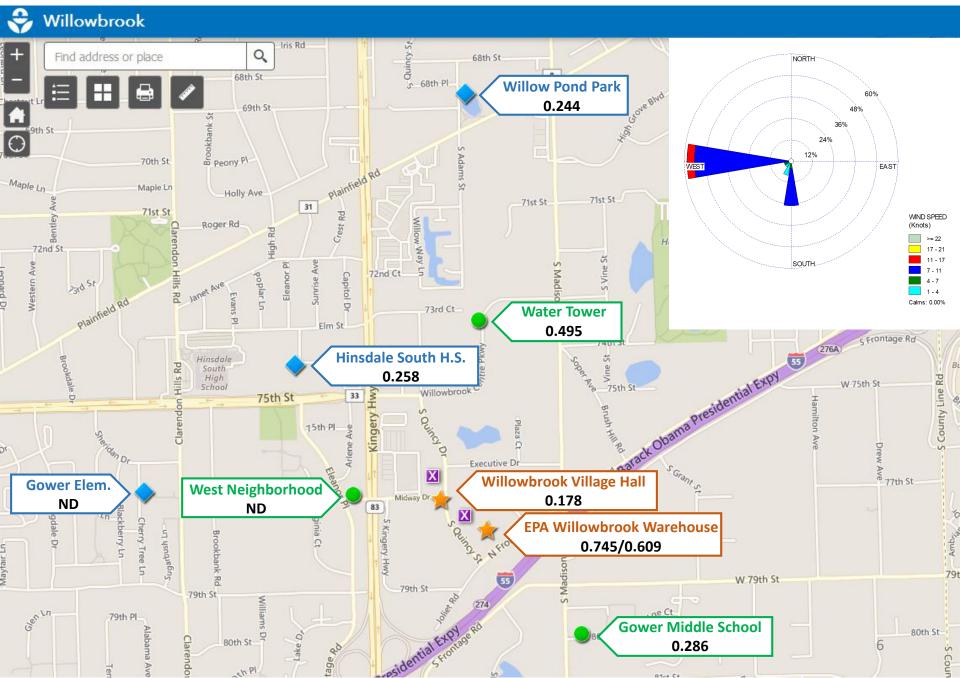

# February 1, 2019 – 24-hour average EtO Concentrations (µg/m<sup>3</sup>)



# February 2, 2019 – 24-hour average EtO Concentrations (µg/m<sup>3</sup>)



# February 5, 2019 – 24-hour average EtO Concentrations (µg/m<sup>3</sup>)



# February 8, 2019 – 24-hour average EtO Concentrations (µg/m<sup>3</sup>)



## February 11, 2019 – 24-hour average EtO Concentrations (µg/m<sup>3</sup>)



## February 14, 2019 – 24-hour average EtO Concentrations (µg/m<sup>3</sup>)



## February 19, 2019 – 24-hour average EtO Concentrations (µg/m<sup>3</sup>)



## February 20, 2019 – 24-hour average EtO Concentrations (µg/m<sup>3</sup>)



## February 21, 2019 – 24-hour average EtO Concentrations (µg/m<sup>3</sup>)



## February 22, 2019 – 24-hour average EtO Concentrations (µg/m<sup>3</sup>)



## February 23, 2019 – 24-hour average EtO Concentrations (µg/m<sup>3</sup>)



## February 26, 2019 – 24-hour average EtO Concentrations (µg/m<sup>3</sup>)