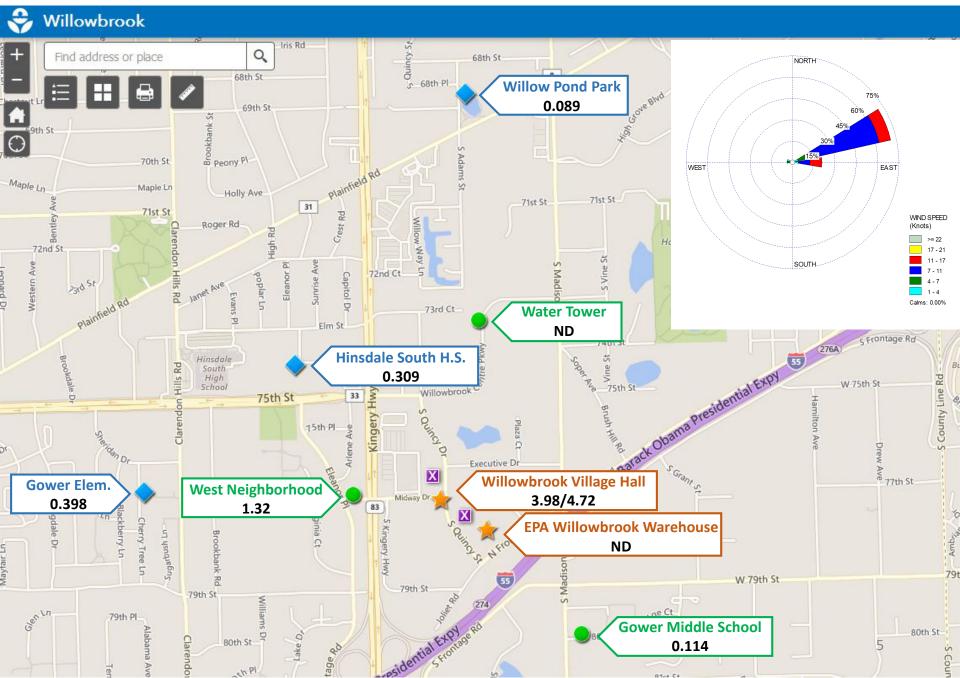

# February 1, 2019 – 24-hour average EtO Concentrations (µg/m<sup>3</sup>)



# February 2, 2019 – 24-hour average EtO Concentrations (µg/m<sup>3</sup>)



# February 5, 2019 – 24-hour average EtO Concentrations (µg/m<sup>3</sup>)



# February 8, 2019 – 24-hour average EtO Concentrations (µg/m<sup>3</sup>)



## February 11, 2019 – 24-hour average EtO Concentrations (µg/m<sup>3</sup>)



## February 14, 2019 – 24-hour average EtO Concentrations (µg/m<sup>3</sup>)



## February 19, 2019 – 24-hour average EtO Concentrations (µg/m<sup>3</sup>)



## February 20, 2019 – 24-hour average EtO Concentrations (µg/m<sup>3</sup>)



## February 21, 2019 – 24-hour average EtO Concentrations (µg/m<sup>3</sup>)



## February 22, 2019 – 24-hour average EtO Concentrations (µg/m<sup>3</sup>)



## February 23, 2019 – 24-hour average EtO Concentrations (µg/m<sup>3</sup>)



## February 26, 2019 – 24-hour average EtO Concentrations (µg/m<sup>3</sup>)