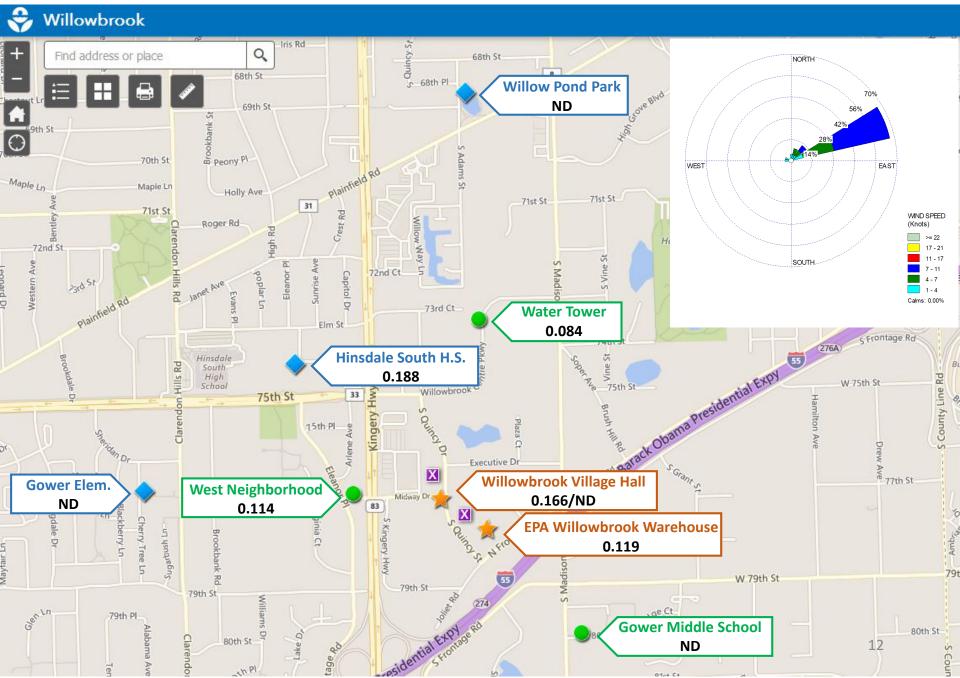

>)



# February 5, 2019 – 24-hour average EtO Concentrations (µg/m<sup>3</sup>)



# February 8, 2019 – 24-hour average EtO Concentrations (µg/m<sup>3</sup>)



## February 11, 2019 – 24-hour average EtO Concentrations (µg/m<sup>3</sup>)



## February 14, 2019 – 24-hour average EtO Concentrations (µg/m<sup>3</sup>)



## February 19, 2019 – 24-hour average EtO Concentrations (µg/m<sup>3</sup>)



## February 20, 2019 – 24-hour average EtO Concentrations (µg/m<sup>3</sup>)



## February 21, 2019 – 24-hour average EtO Concentrations (µg/m<sup>3</sup>)



## February 22, 2019 – 24-hour average EtO Concentrations (µg/m<sup>3</sup>)



## February 23, 2019 – 24-hour average EtO Concentrations (µg/m<sup>3</sup>)



## February 26, 2019 – 24-hour average EtO Concentrations (µg/m<sup>3</sup>)