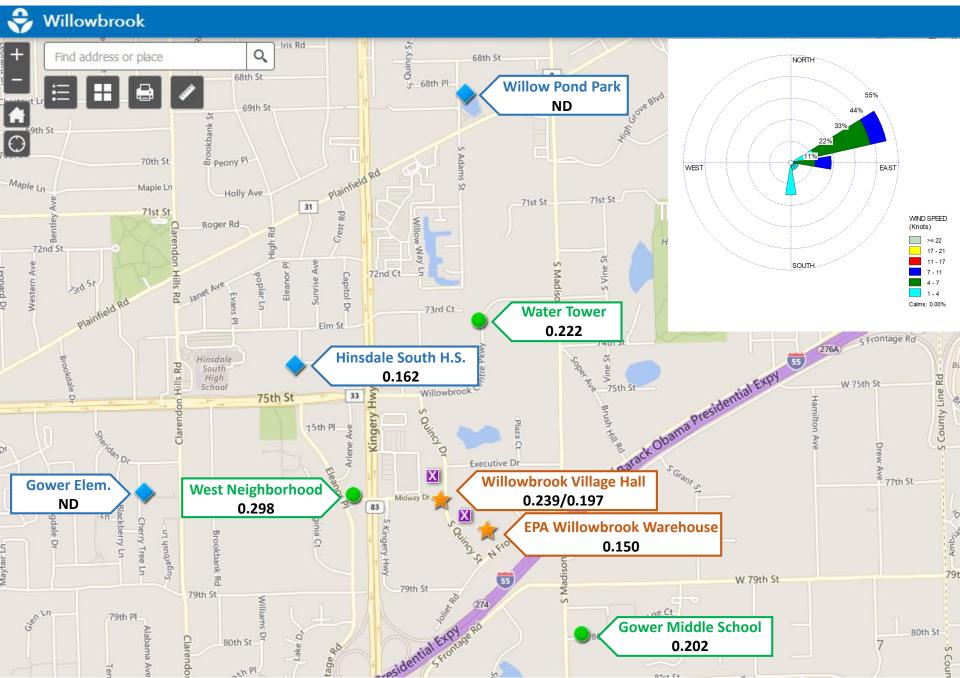

# February 1, 2019 – 24-hour average EtO Concentrations (µg/m<sup>3</sup>)



# February 2, 2019 – 24-hour average EtO Concentrations (µg/m<sup>3</sup>)



# February 5, 2019 – 24-hour average EtO Concentrations (µg/m<sup>3</sup>)



# February 8, 2019 – 24-hour average EtO Concentrations (µg/m<sup>3</sup>)



## February 11, 2019 – 24-hour average EtO Concentrations (µg/m<sup>3</sup>)



## February 14, 2019 – 24-hour average EtO Concentrations (µg/m<sup>3</sup>)



## February 19, 2019 – 24-hour average EtO Concentrations (µg/m<sup>3</sup>)



## February 20, 2019 – 24-hour average EtO Concentrations (µg/m<sup>3</sup>)



## February 21, 2019 – 24-hour average EtO Concentrations (µg/m<sup>3</sup>)



## February 22, 2019 – 24-hour average EtO Concentrations (µg/m<sup>3</sup>)



## February 23, 2019 – 24-hour average EtO Concentrations (µg/m<sup>3</sup>)



## February 26, 2019 – 24-hour average EtO Concentrations (µg/m<sup>3</sup>)