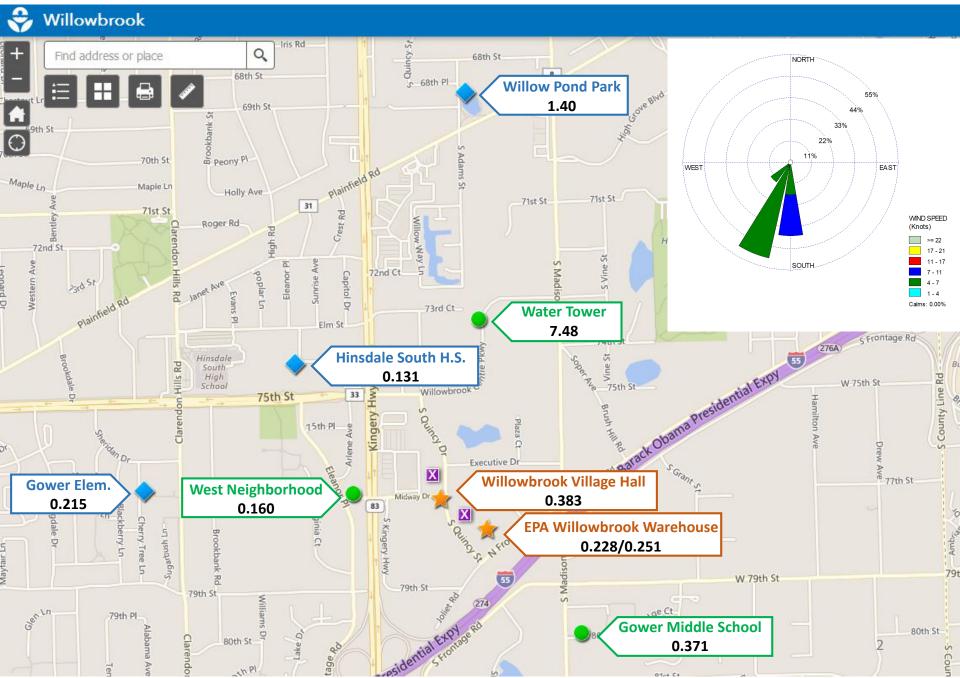

# February 1, 2019 – 24-hour average EtO Concentrations (µg/m<sup>3</sup>)



# February 2, 2019 – 24-hour average EtO Concentrations (µg/m<sup>3</sup>)



# February 5, 2019 – 24-hour average EtO Concentrations (µg/m<sup>3</sup>)



# February 8, 2019 – 24-hour average EtO Concentrations (µg/m<sup>3</sup>)



## February 11, 2019 – 24-hour average EtO Concentrations (µg/m<sup>3</sup>)



## February 14, 2019 – 24-hour average EtO Concentrations (µg/m<sup>3</sup>)



## February 19, 2019 – 24-hour average EtO Concentrations (µg/m<sup>3</sup>)



## February 20, 2019 – 24-hour average EtO Concentrations (µg/m<sup>3</sup>)



## February 21, 2019 – 24-hour average EtO Concentrations (µg/m<sup>3</sup>)



## February 22, 2019 – 24-hour average EtO Concentrations (µg/m<sup>3</sup>)



## February 23, 2019 – 24-hour average EtO Concentrations (µg/m<sup>3</sup>)



## February 26, 2019 – 24-hour average EtO Concentrations (µg/m<sup>3</sup>)