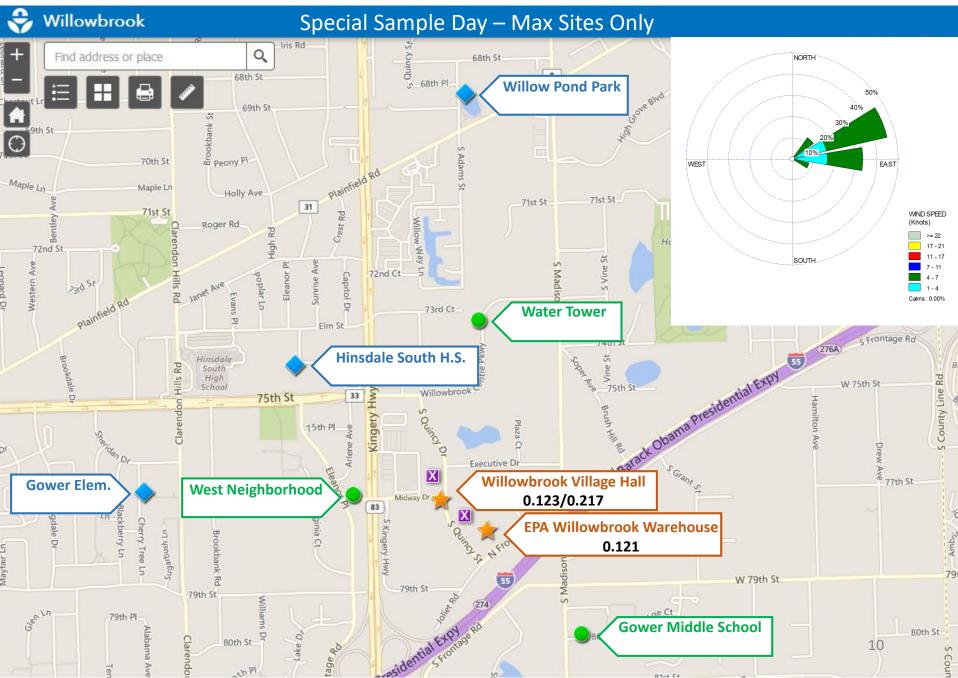

# February 1, 2019 – 24-hour average EtO Concentrations (µg/m<sup>3</sup>)



# February 2, 2019 – 24-hour average EtO Concentrations (µg/m<sup>3</sup>)



# February 5, 2019 – 24-hour average EtO Concentrations (µg/m<sup>3</sup>)



# February 8, 2019 – 24-hour average EtO Concentrations (µg/m<sup>3</sup>)



## February 11, 2019 – 24-hour average EtO Concentrations (µg/m<sup>3</sup>)



## February 14, 2019 – 24-hour average EtO Concentrations (µg/m<sup>3</sup>)



## February 19, 2019 – 24-hour average EtO Concentrations (µg/m<sup>3</sup>)



## February 20, 2019 – 24-hour average EtO Concentrations (µg/m<sup>3</sup>)



## February 21, 2019 – 24-hour average EtO Concentrations (µg/m<sup>3</sup>)



## February 22, 2019 – 24-hour average EtO Concentrations (µg/m<sup>3</sup>)



## February 23, 2019 – 24-hour average EtO Concentrations (µg/m<sup>3</sup>)



## February 26, 2019 – 24-hour average EtO Concentrations (µg/m<sup>3</sup>)