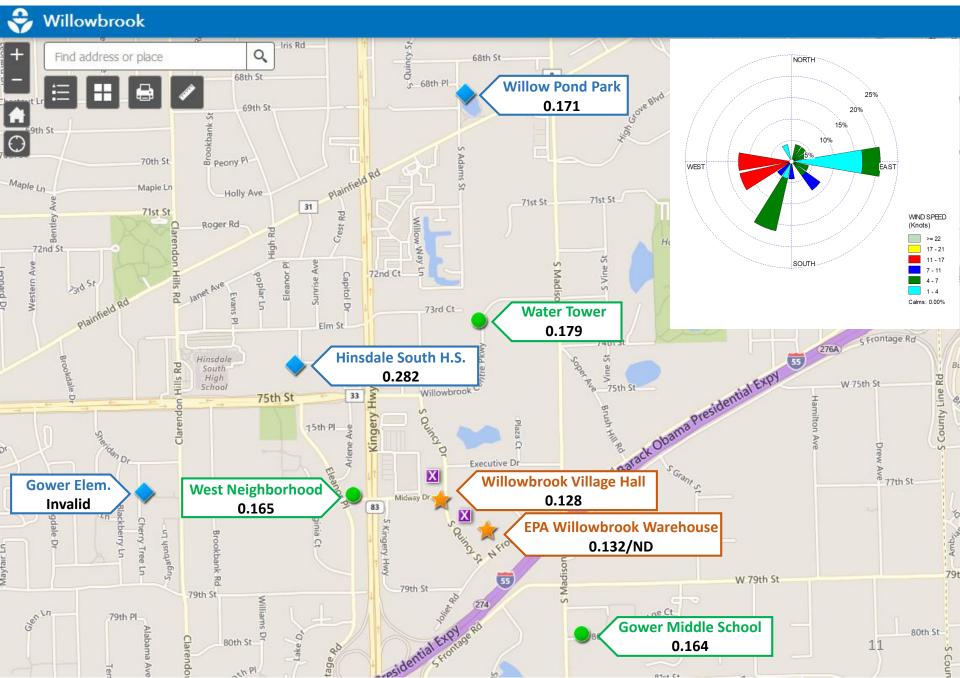

up>)



# February 2, 2019 – 24-hour average EtO Concentrations (µg/m<sup>3</sup>)



# February 5, 2019 – 24-hour average EtO Concentrations (µg/m<sup>3</sup>)



# February 8, 2019 – 24-hour average EtO Concentrations (µg/m<sup>3</sup>)



## February 11, 2019 – 24-hour average EtO Concentrations (µg/m<sup>3</sup>)



## February 14, 2019 – 24-hour average EtO Concentrations (µg/m<sup>3</sup>)



## February 19, 2019 – 24-hour average EtO Concentrations (µg/m<sup>3</sup>)



## February 20, 2019 – 24-hour average EtO Concentrations (µg/m<sup>3</sup>)



## February 21, 2019 – 24-hour average EtO Concentrations (µg/m<sup>3</sup>)



## February 22, 2019 – 24-hour average EtO Concentrations (µg/m<sup>3</sup>)



## February 23, 2019 – 24-hour average EtO Concentrations (µg/m<sup>3</sup>)



## February 26, 2019 – 24-hour average EtO Concentrations (µg/m<sup>3</sup>)