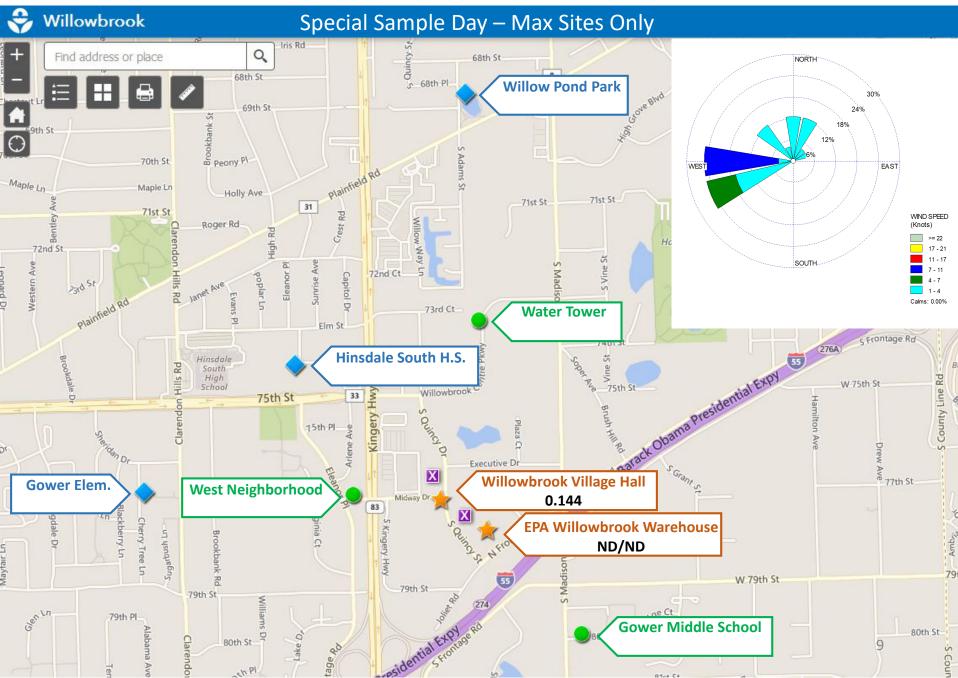

# February 1, 2019 – 24-hour average EtO Concentrations (µg/m<sup>3</sup>)



# February 2, 2019 – 24-hour average EtO Concentrations (µg/m<sup>3</sup>)



# February 5, 2019 – 24-hour average EtO Concentrations (µg/m<sup>3</sup>)



# February 8, 2019 – 24-hour average EtO Concentrations (µg/m<sup>3</sup>)



## February 11, 2019 – 24-hour average EtO Concentrations (µg/m<sup>3</sup>)



## February 14, 2019 – 24-hour average EtO Concentrations (µg/m<sup>3</sup>)



## February 19, 2019 – 24-hour average EtO Concentrations (µg/m<sup>3</sup>)



## February 20, 2019 – 24-hour average EtO Concentrations (µg/m<sup>3</sup>)



## February 21, 2019 – 24-hour average EtO Concentrations (µg/m<sup>3</sup>)



## February 22, 2019 – 24-hour average EtO Concentrations (µg/m<sup>3</sup>)



## February 23, 2019 – 24-hour average EtO Concentrations (µg/m<sup>3</sup>)



## February 26, 2019 – 24-hour average EtO Concentrations (µg/m<sup>3</sup>)