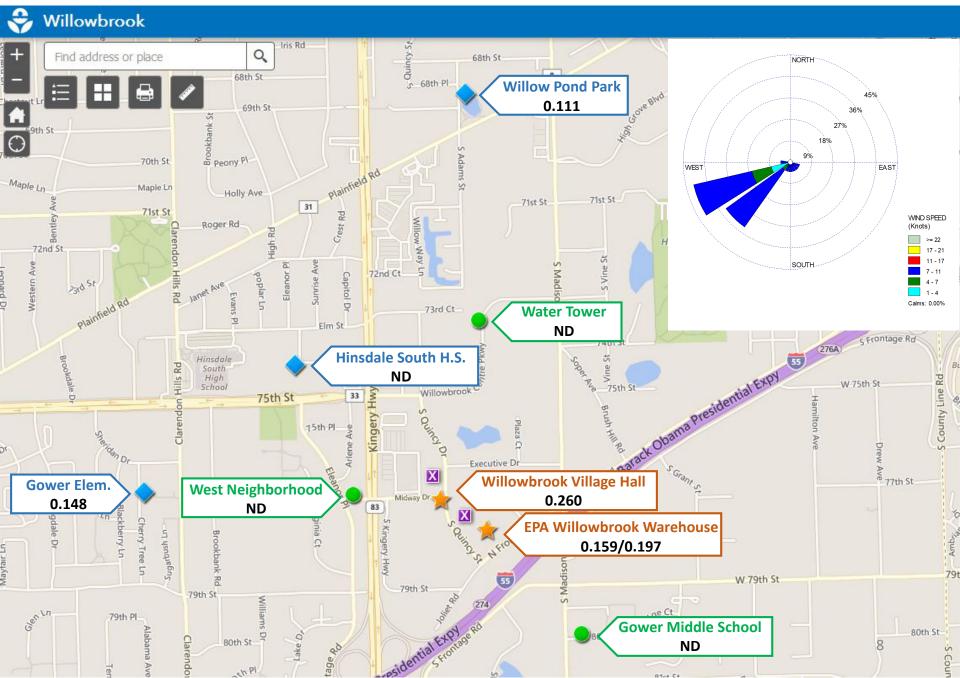

# February 1, 2019 – 24-hour average EtO Concentrations (µg/m<sup>3</sup>)



# February 2, 2019 – 24-hour average EtO Concentrations (µg/m<sup>3</sup>)



# February 5, 2019 – 24-hour average EtO Concentrations (µg/m<sup>3</sup>)



# February 8, 2019 – 24-hour average EtO Concentrations (µg/m<sup>3</sup>)



## February 11, 2019 – 24-hour average EtO Concentrations (µg/m<sup>3</sup>)



## February 14, 2019 – 24-hour average EtO Concentrations (µg/m<sup>3</sup>)



## February 19, 2019 – 24-hour average EtO Concentrations (µg/m<sup>3</sup>)



## February 20, 2019 – 24-hour average EtO Concentrations (µg/m<sup>3</sup>)



## February 21, 2019 – 24-hour average EtO Concentrations (µg/m<sup>3</sup>)



## February 22, 2019 – 24-hour average EtO Concentrations (µg/m<sup>3</sup>)



## February 23, 2019 – 24-hour average EtO Concentrations (µg/m<sup>3</sup>)



## February 26, 2019 – 24-hour average EtO Concentrations (µg/m<sup>3</sup>)