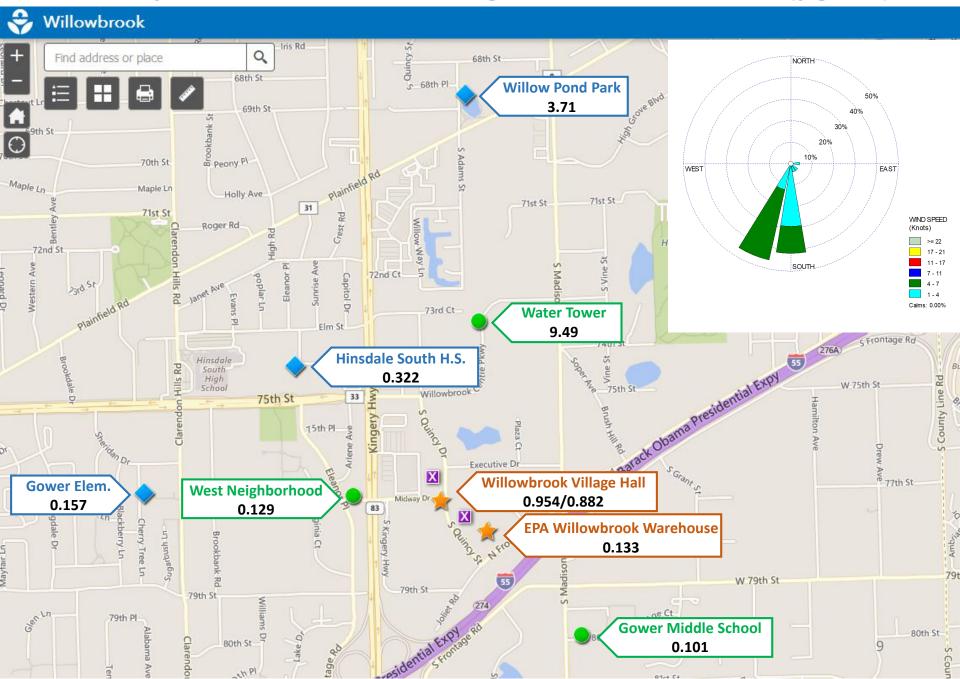

| Tue | Wed | Thu | Fri | Sat |  |
|          |     |     |     |     |     |     |  |
|          |     |     |     |     | TB  | 2   |  |
| 3        | 4   | 5   | 6   | 7   | 8   | 9   |  |
| 10       | 11  | 12  | 13  | TB  | 15  | 16  |  |
| 17       | 18  | 19  | 20  | 21  | 22  | 23  |  |
| 24       | 25  | TB  | 27  | 28  |     |     |  |

# Standard Sample Collection

TB Trip Blank Collection

# **EtO Concentrations**

January 22 – February 11

### Average EtO Concentrations (µg/m³) – November 13 to February 11, 2019



## January 22, 2019 – 24-hour average EtO Concentrations (μg/m³)



## January 24, 2019 – 24-hour average EtO Concentrations (μg/m³)



## January 27, 2019 – 24-hour average EtO Concentrations (μg/m³)



February 1, 2019 – 24-hour average EtO Concentrations (μg/m³)



February 2, 2019 – 24-hour average EtO Concentrations (μg/m³)



February 5, 2019 – 24-hour average EtO Concentrations (μg/m³)



February 8, 2019 – 24-hour average EtO Concentrations (μg/m³)



February 11, 2019 – 24-hour average EtO Concentrations (μg/m³)