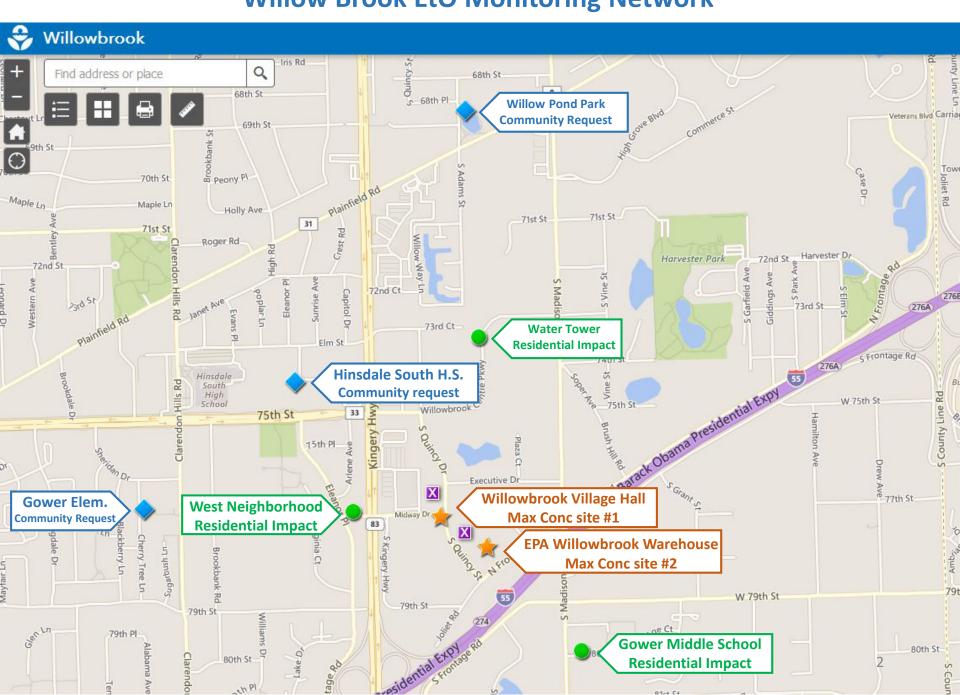

# Update on EPA Ethylene Oxide Monitoring Data

Willowbrook, IL

Thursday, March 7, 2019

#### **Willow Brook EtO Monitoring Network**



## 2018/2019 3-Day EtO Sampling Through February 2019

| November |     |     |     |     |     |     |  |
|----------|-----|-----|-----|-----|-----|-----|--|
| Sun      | Mon | Tue | Wed | Thu | Fri | Sat |  |
|          |     |     |     |     |     |     |  |
|          |     |     |     | 1   | 2   | 3   |  |
| 4        | 5   | 6   | 7   | 8   | 9   | 10  |  |
| 11       | 12  | ТВ  | 14  | 15  | 16  | 17  |  |
| 18       | 19  | 20  | 21  | 22  | 23  | 24  |  |
| 25       | 26  | 27  | ТВ  | 29  | 30  |     |  |

| December |     |     |     |     |     |     |  |
|----------|-----|-----|-----|-----|-----|-----|--|
| Sun      | Mon | Tue | Wed | Thu | Fri | Sat |  |
|          |     |     |     |     |     | 1   |  |
| 2        | 3   | 4   | 5   | TB  | 7   | 8   |  |
| 9        | 1