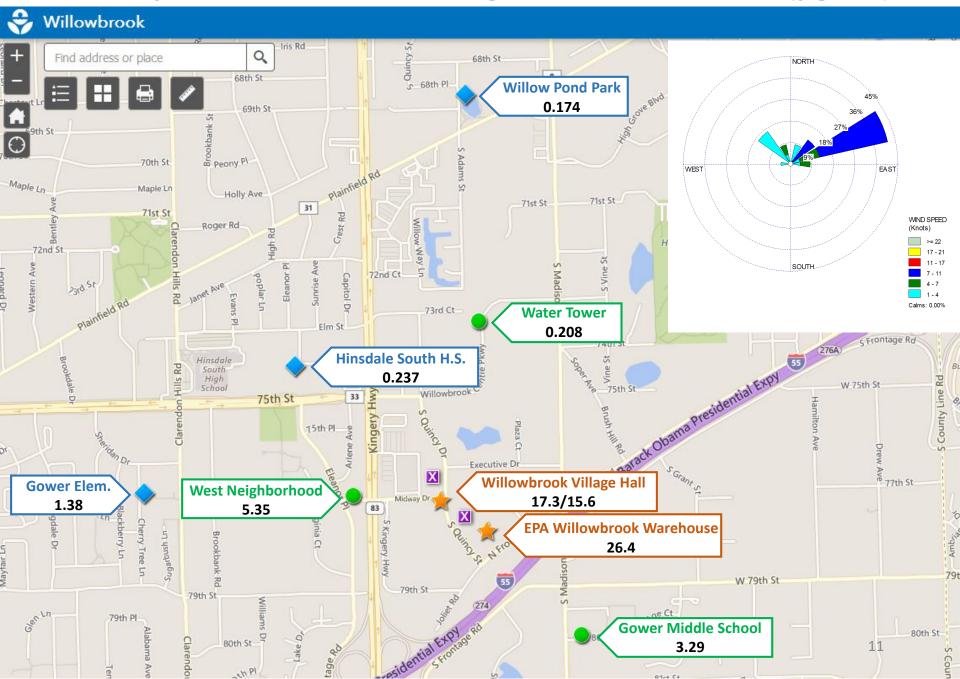

February 8, 2019 – 24-hour average EtO Concentrations (μg/m³)

February 11, 2019 – 24-hour average EtO Concentrations (μg/m³)