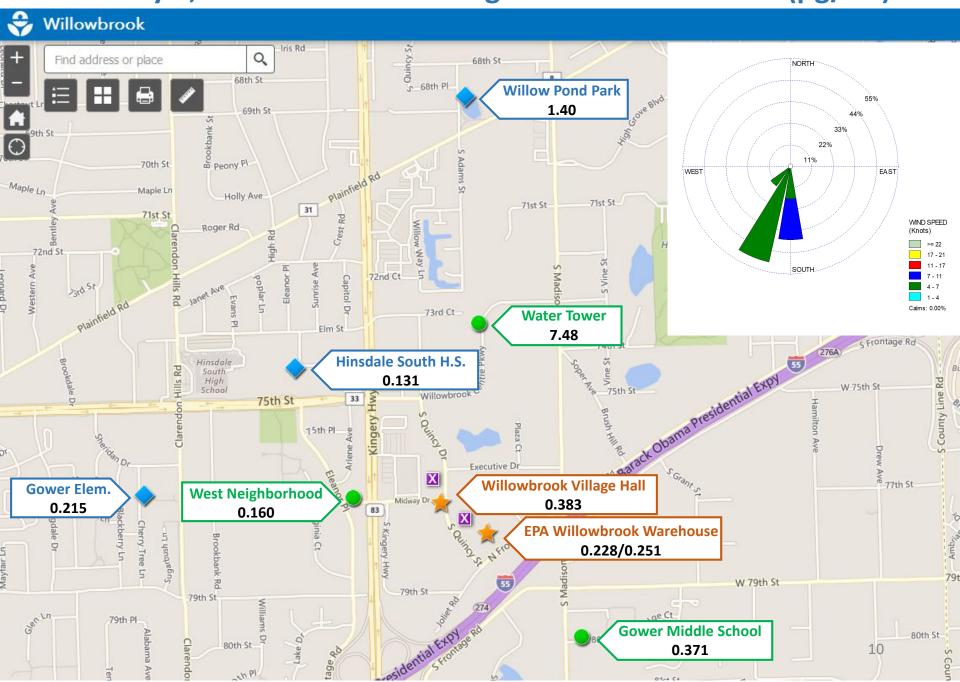

## January 27, 2019 – 24-hour average EtO Concentrations (μg/m³)

February 1, 2019 – 24-hour average EtO Concentrations (μg/m³)

February 2, 2019 – 24-hour average EtO Concentrations (μg/m³)

February 5, 2019 – 24-hour average EtO Concentrations (μg/m³)