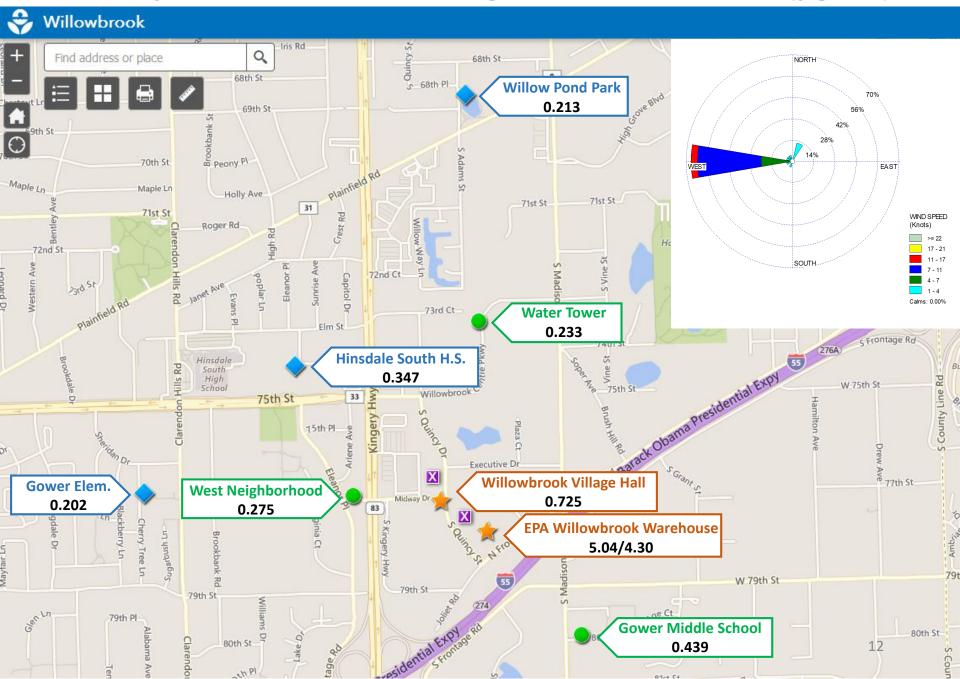

| 11  | 12  | 13  | TB  | 15  | 16  |  |
| 17       | 18  | 19  | 20  | 21  | 22  | 23  |  |
| 24       | 25  | TB  | 27  | 28  |     |     |  |

# Standard Sample Collection

TB Trip Blank Collection

# **EtO Concentrations**

January 22 – February 11

### Average EtO Concentrations (µg/m³) – November 13 to February 11, 2019



## January 22, 2019 – 24-hour average EtO Concentrations (μg/m³)



## January 24, 2019 – 24-hour average EtO Concentrations (μg/m³)



## January 27, 2019 – 24-hour average EtO Concentrations (μg/m³)



February 1, 2019 – 24-hour average EtO Concentrations (μg/m³)



February 2, 2019 – 24-hour average EtO Concentrations (μg/m³)



February 5, 2019 – 24-hour average EtO Concentrations (μg/m³)



February 8, 2019 – 24-hour average EtO Concentrations (μg/m³)



February 11, 2019 – 24-hour average EtO Concentrations (μg/m³)