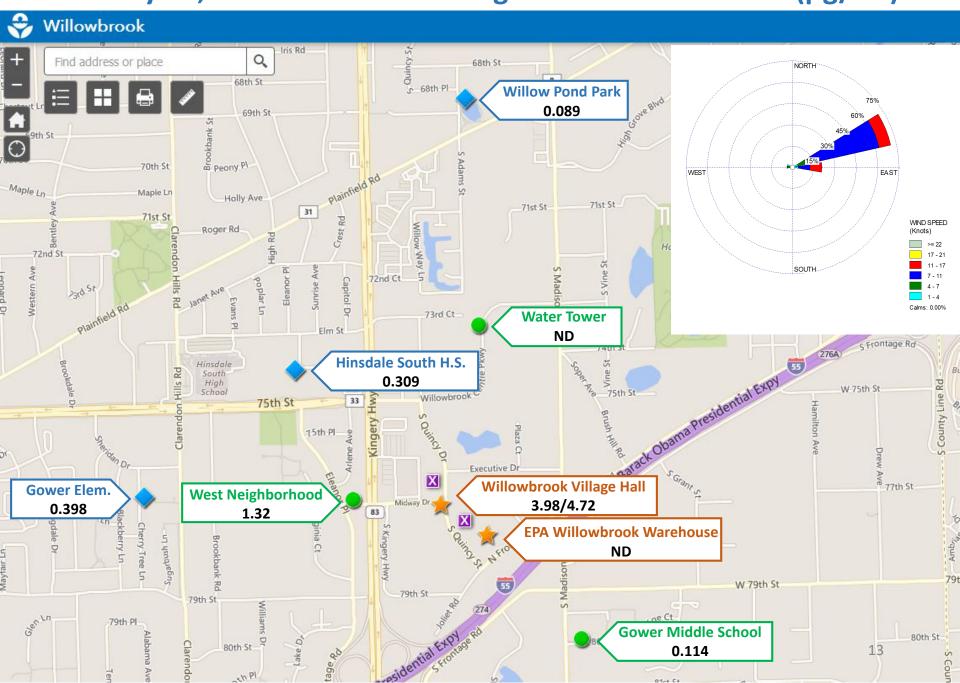

## January 22, 2019 – 24-hour average EtO Concentrations (μg/m³)

## January 24, 2019 – 24-hour average EtO Concentrations (μg/m³)

## January 27, 2019 – 24-hour average EtO Concentrations (μg/m³)

February 1, 2019 – 24-hour average EtO Concentrations (μg/m³)

February 2, 2019 – 24-hour average EtO Concentrations (μg/m³)

February 5, 2019 – 24-hour average EtO Concentrations (μg/m³)

February 8, 2019 – 24-hour average EtO Concentrations (μg/m³)

February 11, 2019 – 24-hour average EtO Concentrations (μg/m³)