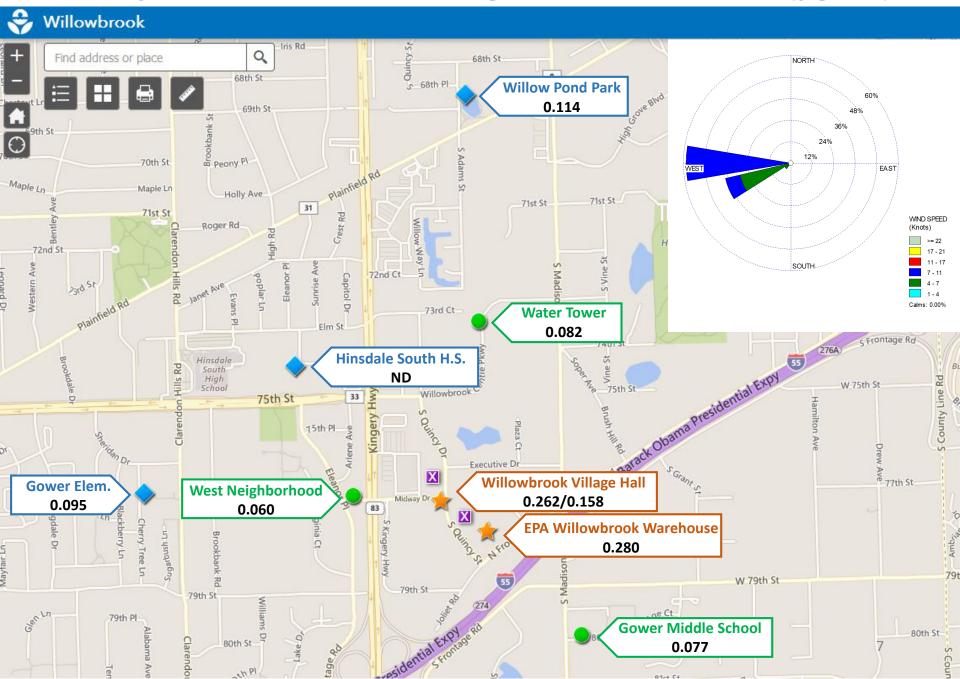

## January 27, 2019 – 24-hour average EtO Concentrations (μg/m³)

February 1, 2019 – 24-hour average EtO Concentrations (μg/m³)

February 2, 2019 – 24-hour average EtO Concentrations (μg/m³)

February 5, 2019 – 24-hour average EtO Concentrations (μg/m³)

February 8, 2019 – 24-hour average EtO Concentrations (μg/m³)

February 11, 2019 – 24-hour average EtO Concentrations (μg/m³)