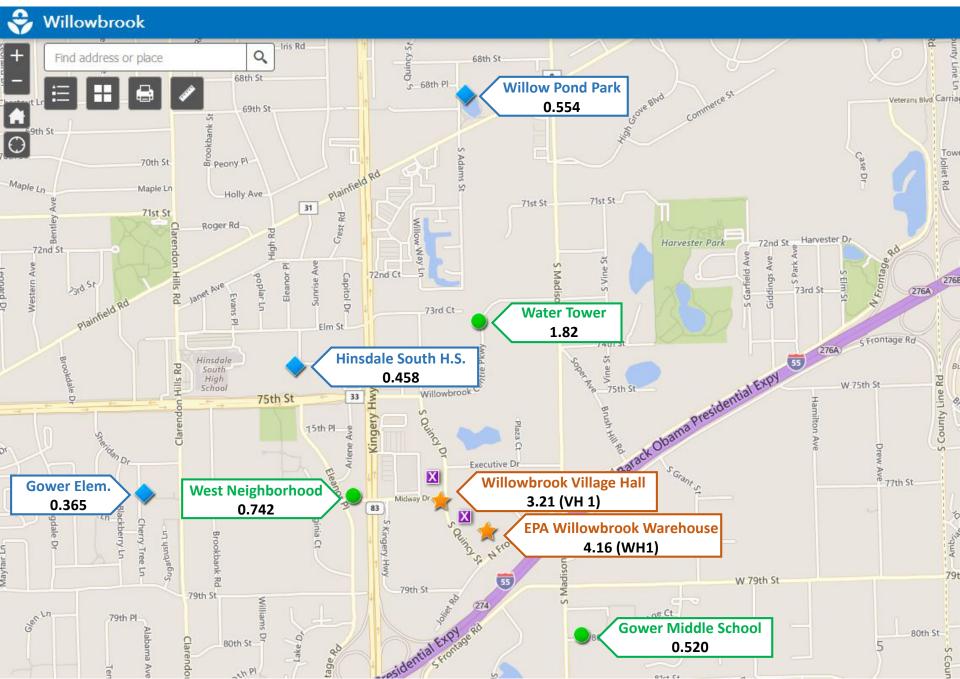

| 14  | TB  | 16  | 17  | 18  | 19  |  |
| 20      | 21  | 22  | 23  | 24  | 25  | 26  |  |
| 27      | 28  | 29  | 30  | 31  |     |     |  |

| February |     |     |     |     |     |     |  |
|----------|-----|-----|-----|-----|-----|-----|--|
| Sun      | Mon | Tue | Wed | Thu | Fri | Sat |  |
|          |     |     |     |     |     |     |  |
|          |     |     |     |     | TB  | 2   |  |
| 3        | 4   | 5   | 6   | 7   | 8   | 9   |  |
| 10       | 11  | 12  | 13  | TB  | 15  | 16  |  |
| 17       | 18  | 19  | 20  | 21  | 22  | 23  |  |
| 24       | 25  | TB  | 27  | 28  |     |     |  |

# Standard Sample Collection

TB Trip Blank Collection

# **EtO Concentrations**

January 22 – February 11

### Average EtO Concentrations (µg/m³) – November 13 to February 11, 2019



## January 22, 2019 – 24-hour average EtO Concentrations (μg/m³)



## January 24, 2019 – 24-hour average EtO Concentrations (μg/m³)



## January 27, 2019 – 24-hour average EtO Concentrations (μg/m³)



February 1, 2019 – 24-hour average EtO Concentrations (μg/m³)



February 2, 2019 – 24-hour average EtO Concentrations (μg/m³)



February 5, 2019 – 24-hour average EtO Concentrations (μg/m³)



February 8, 2019 – 24-hour average EtO Concentrations (μg/m³)



February 11, 2019 – 24-hour average EtO Concentrations (μg/m³)