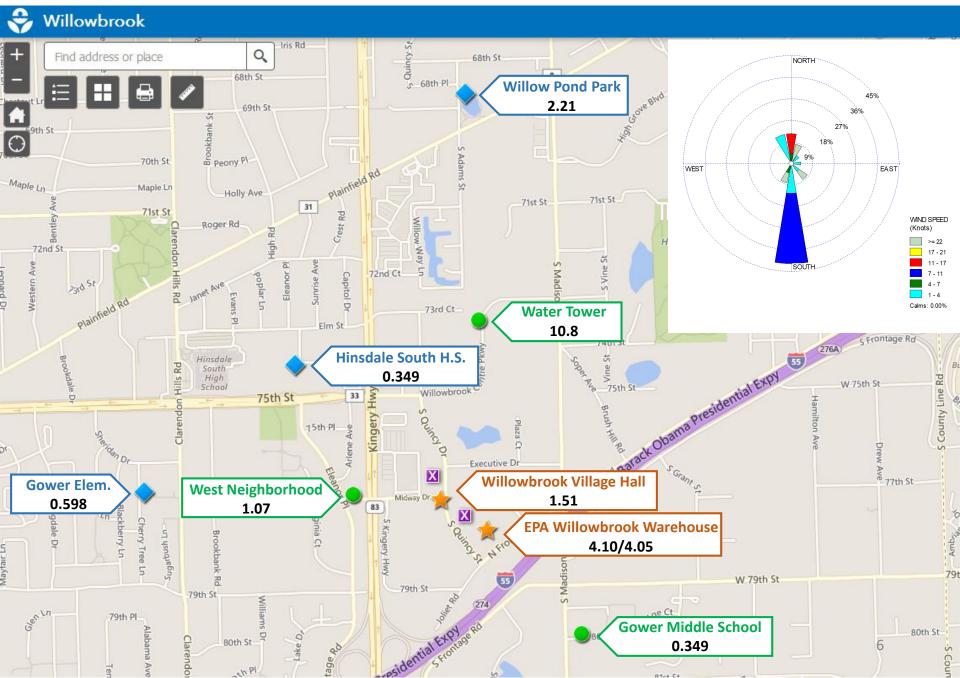

## January 22, 2019 – 24-hour average EtO Concentrations (μg/m³)

## January 24, 2019 – 24-hour average EtO Concentrations (μg/m³)