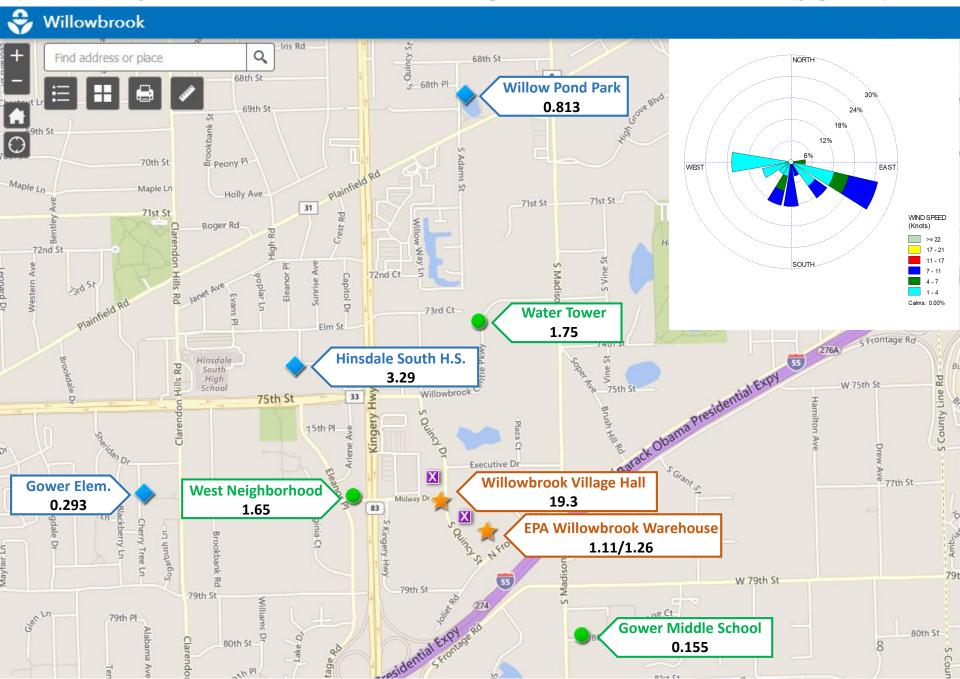

-------|-----|-----|-----|-----|-----|-----|--|
| Sun      | Mon | Tue | Wed | Thu | Fri | Sat |  |
|          |     |     |     |     |     |     |  |
|          |     |     |     |     | TB  | 2   |  |
| 3        | 4   | 5   | 6   | 7   | 8   | 9   |  |
| 10       | 11  | 12  | 13  | TB  | 15  | 16  |  |
| 17       | 18  | 19  | 20  | 21  | 22  | 23  |  |
| 24       | 25  | TB  | 27  | 28  |     |     |  |

# Standard Sample Collection

TB Trip Blank Collection

# **EtO Concentrations**

January 22 – February 11

### Average EtO Concentrations (µg/m³) – November 13 to February 11, 2019



## January 22, 2019 – 24-hour average EtO Concentrations (μg/m³)



## January 24, 2019 – 24-hour average EtO Concentrations (μg/m³)



## January 27, 2019 – 24-hour average EtO Concentrations (μg/m³)



February 1, 2019 – 24-hour average EtO Concentrations (μg/m³)



February 2, 2019 – 24-hour average EtO Concentrations (μg/m³)



February 5, 2019 – 24-hour average EtO Concentrations (μg/m³)



February 8, 2019 – 24-hour average EtO Concentrations (μg/m³)



February 11, 2019 – 24-hour average EtO Concentrations (μg/m³)