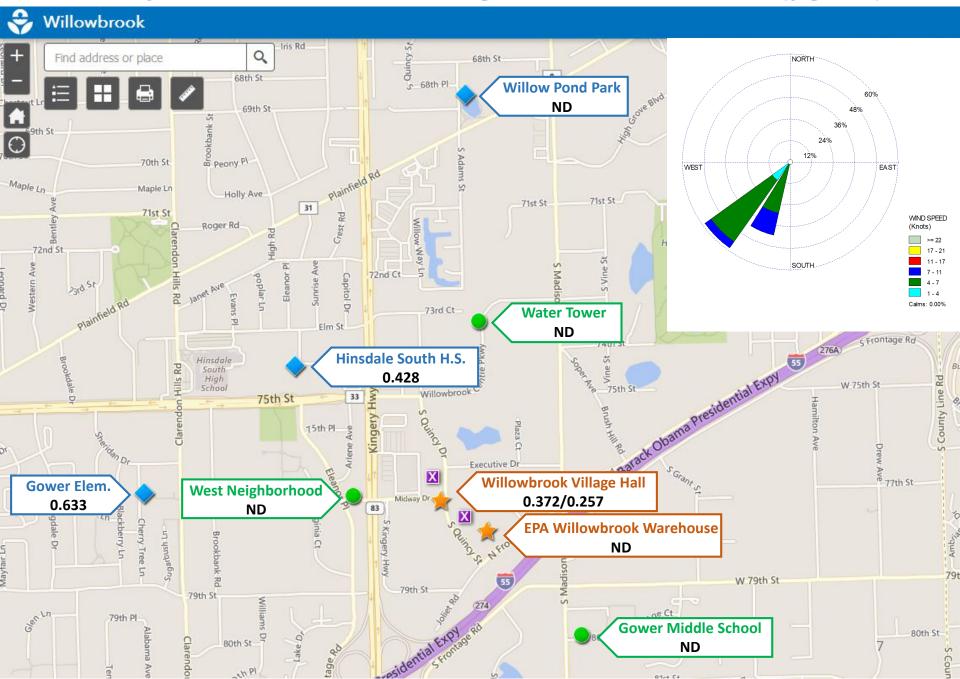

### January 12, 2019 – 24-hour average EtO Concentrations (μg/m³)

January 15, 2019 – 24-hour average EtO Concentrations (μg/m³)

January 17, 2019 – 24-hour average EtO Concentrations (μg/m³)