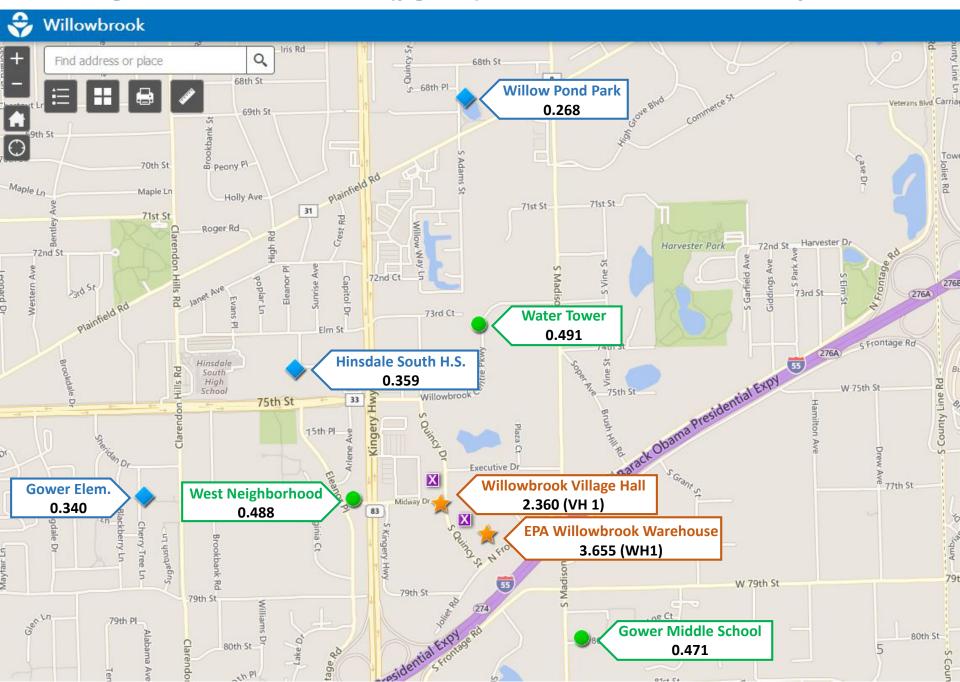

# **EtO Concentrations**

### Average EtO Concentrations (µg/m³) – November 13 to January 17, 2019