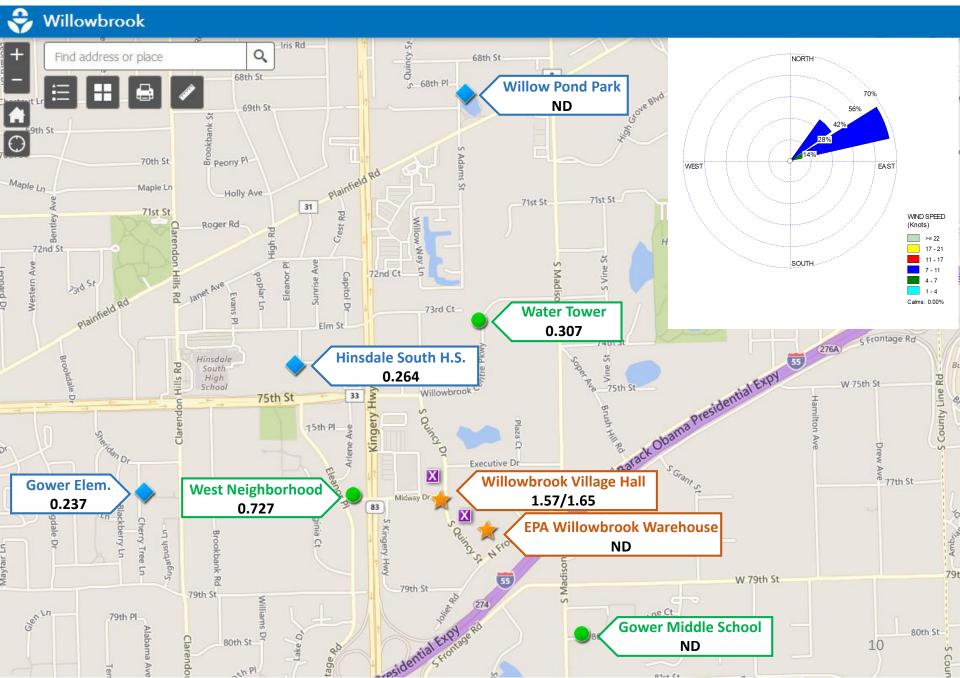

### January 2, 2019 – 24-hour average EtO Concentrations (μg/m³)

January 3, 2019 – 24-hour average EtO Concentrations (μg/m³)

January 6, 2019 – 24-hour average EtO Concentrations (μg/m³)

January 9, 2019 – 24-hour average EtO Concentrations (μg/m³)

### January 12, 2019 – 24-hour average EtO Concentrations (μg/m³)

January 15, 2019 – 24-hour average EtO Concentrations (μg/m³)

January 17, 2019 – 24-hour average EtO Concentrations (μg/m³)