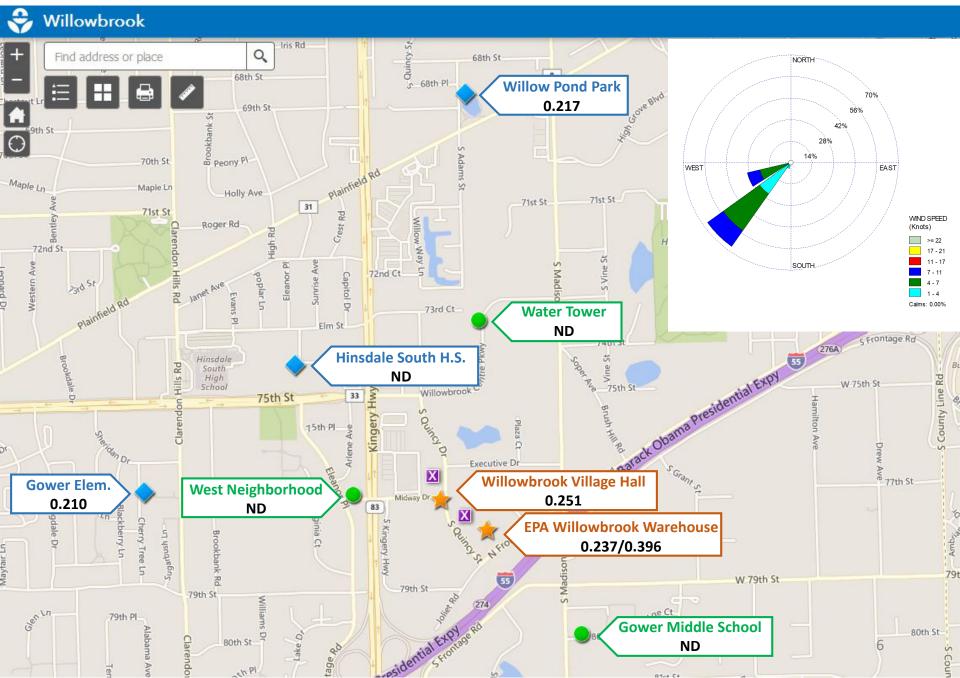

### January 2, 2019 – 24-hour average EtO Concentrations (μg/m³)

January 3, 2019 – 24-hour average EtO Concentrations (μg/m³)

January 6, 2019 – 24-hour average EtO Concentrations (μg/m³)

January 9, 2019 – 24-hour average EtO Concentrations (μg/m³)