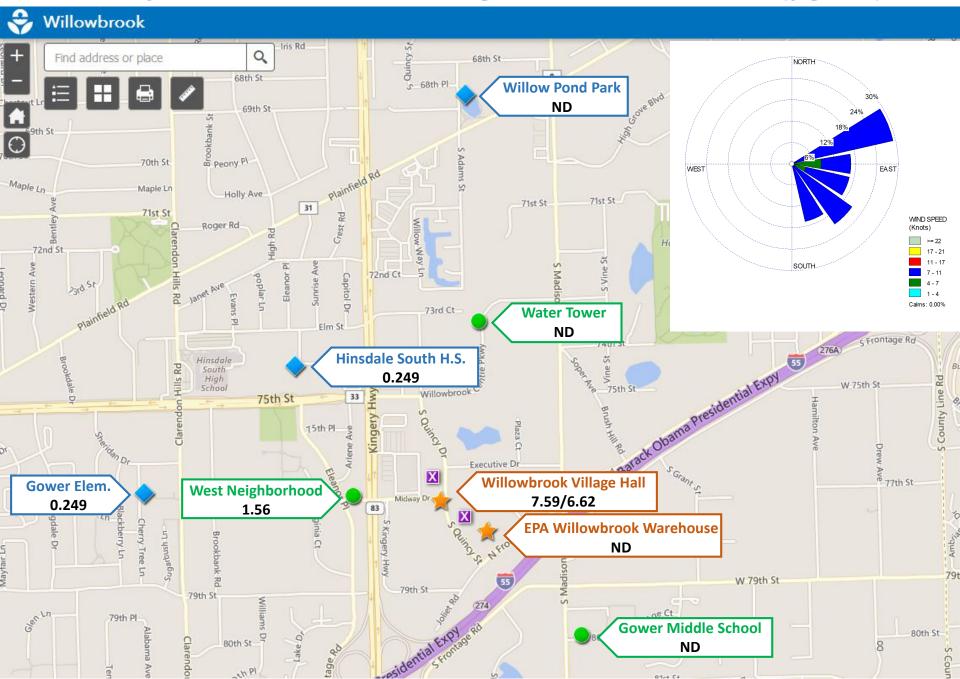

1  |     |     |     |     | 2 2 |  |

| January |     |     |     |     |     |     |  |
|---------|-----|-----|-----|-----|-----|-----|--|
| Sun     | Mon | Tue | Wed | Thu | Fri | Sat |  |
|         |     | 1   | 2   | 3   | 4   | 5   |  |
| 6       | 7   | 8   | 9   | 10  | 11  | 12  |  |
| 13      | 14  | ТВ  | 16  | 17  | 18  | 19  |  |
| 20      | 21  | 22  | 23  | 24  | 25  | 26  |  |
| 27      | 28  | 29  | 30  | 31  |     |     |  |

# Standard Sample Collection

TB Trip Blank Collection

# **EtO Concentrations**

### Average EtO Concentrations (µg/m³) – November 13 to January 17, 2019



### January 2, 2019 – 24-hour average EtO Concentrations (μg/m³)



January 3, 2019 – 24-hour average EtO Concentrations (μg/m³)



January 6, 2019 – 24-hour average EtO Concentrations (μg/m³)



January 9, 2019 – 24-hour average EtO Concentrations (μg/m³)



### January 12, 2019 – 24-hour average EtO Concentrations (μg/m³)



January 15, 2019 – 24-hour average EtO Concentrations (μg/m³)



January 17, 2019 – 24-hour average EtO Concentrations (μg/m³)