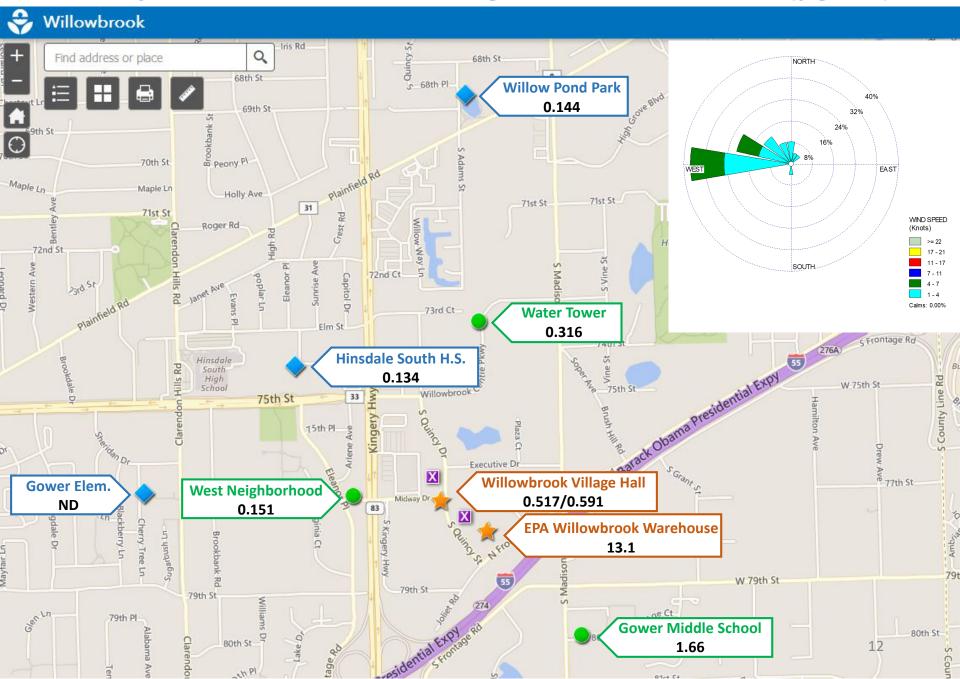

# **EtO Concentrations**

### Average EtO Concentrations (µg/m³) – November 13 to January 17, 2019