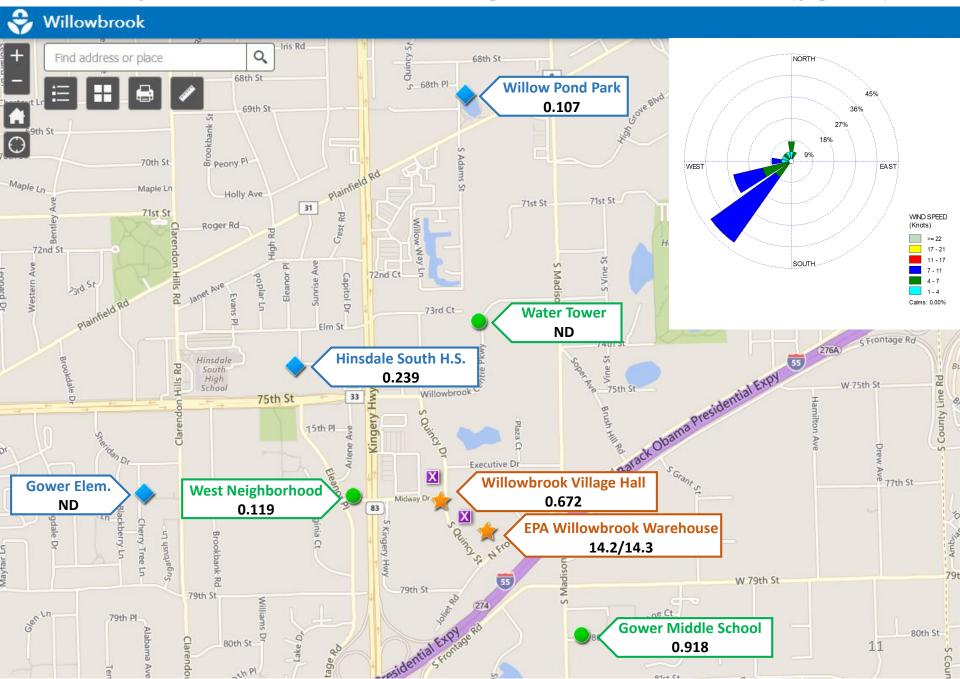

### January 2, 2019 – 24-hour average EtO Concentrations (μg/m³)

January 3, 2019 – 24-hour average EtO Concentrations (μg/m³)

January 6, 2019 – 24-hour average EtO Concentrations (μg/m³)

January 9, 2019 – 24-hour average EtO Concentrations (μg/m³)

### January 12, 2019 – 24-hour average EtO Concentrations (μg/m³)

January 15, 2019 – 24-hour average EtO Concentrations (μg/m³)

January 17, 2019 – 24-hour average EtO Concentrations (μg/m³)