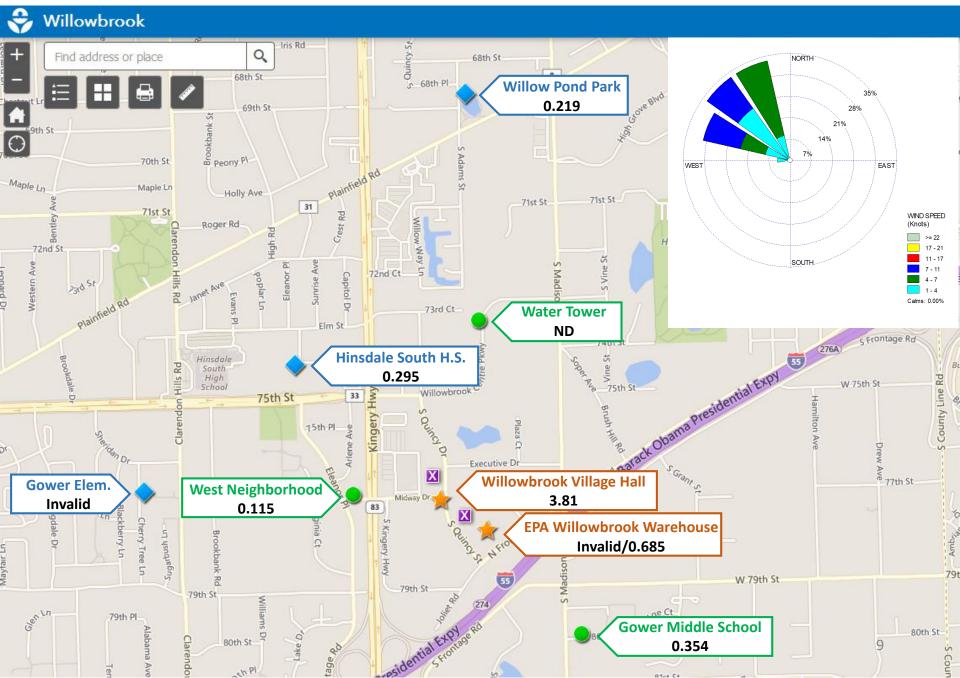

### January 2, 2019 – 24-hour average EtO Concentrations (μg/m³)

January 3, 2019 – 24-hour average EtO Concentrations (μg/m³)

January 6, 2019 – 24-hour average EtO Concentrations (μg/m³)

January 9, 2019 – 24-hour average EtO Concentrations (μg/m³)

### January 12, 2019 – 24-hour average EtO Concentrations (μg/m³)

January 15, 2019 – 24-hour average EtO Concentrations (μg/m³)

January 17, 2019 – 24-hour average EtO Concentrations (μg/m³)