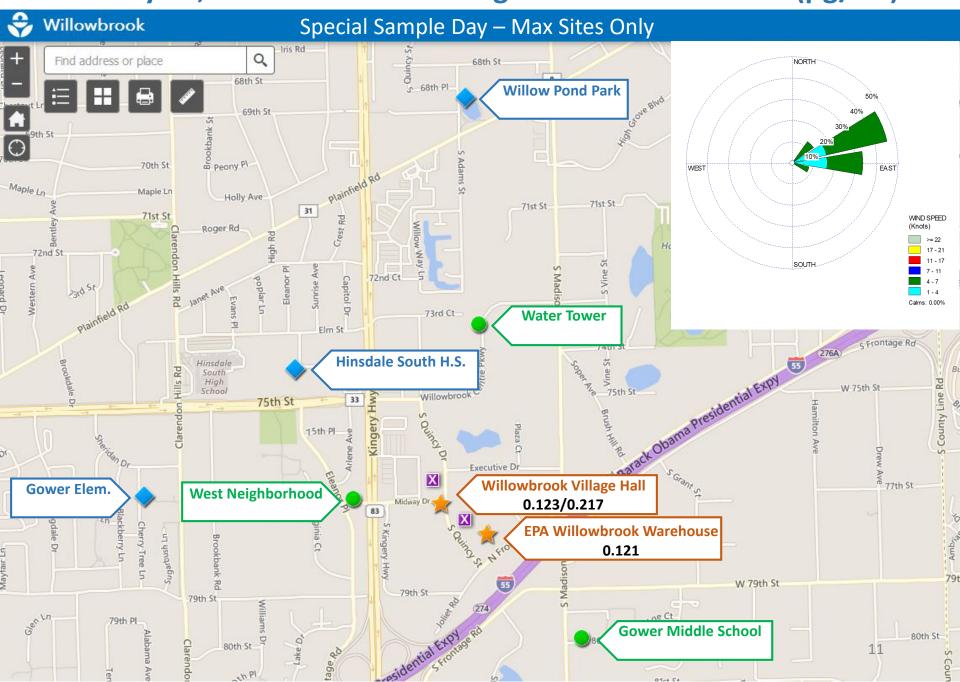

## February 22, 2019 – 24-hour average EtO Concentrations (μg/m³)

February 23, 2019 – 24-hour average EtO Concentrations (μg/m³)

February 26, 2019 – 24-hour average EtO Concentrations (μg/m³)