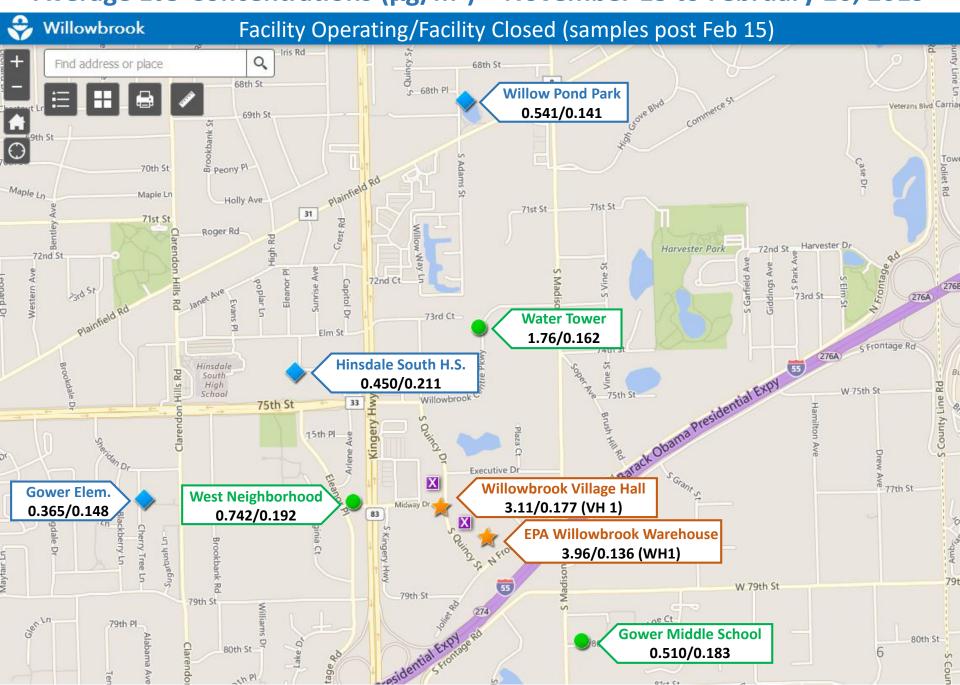

| 25  | 26  |  |
| 27      | 28  | 29  | 30  | 31  |     |     |  |

| February |     |     |     |     |     |     |  |
|----------|-----|-----|-----|-----|-----|-----|--|
| Sun      | Mon | Tue | Wed | Thu | Fri | Sat |  |
|          |     |     |     |     |     |     |  |
|          |     |     |     |     | TB  | 2   |  |
| 3        | 4   | 5   | 6   | 7   | 8   | 9   |  |
| 10       | 11  | 12  | 13  | TB  | 15  | 16  |  |
| 17       | 18  | 19  | 20  | 21  | 22  | 23  |  |
| 24       | 25  | TB  | 27  | 28  |     |     |  |

# Standard Sample Collection

TB Trip Blank Collection

# **EtO Concentrations**

February 14 – 26, 2019

#### Average EtO Concentrations (µg/m³) – November 13 to February 26, 2019



#### Average EtO Concentrations (µg/m³) – November 13 to February 26, 2019



February 14, 2019 – 24-hour average EtO Concentrations (μg/m³)



February 19, 2019 – 24-hour average EtO Concentrations (μg/m³)



February 20, 2019 – 24-hour average EtO Concentrations (μg/m³)



## February 21, 2019 – 24-hour average EtO Concentrations (μg/m³)



## February 22, 2019 – 24-hour average EtO Concentrations (μg/m³)



February 23, 2019 – 24-hour average EtO Concentrations (μg/m³)



February 26, 2019 – 24-hour average EtO Concentrations (μg/m³)