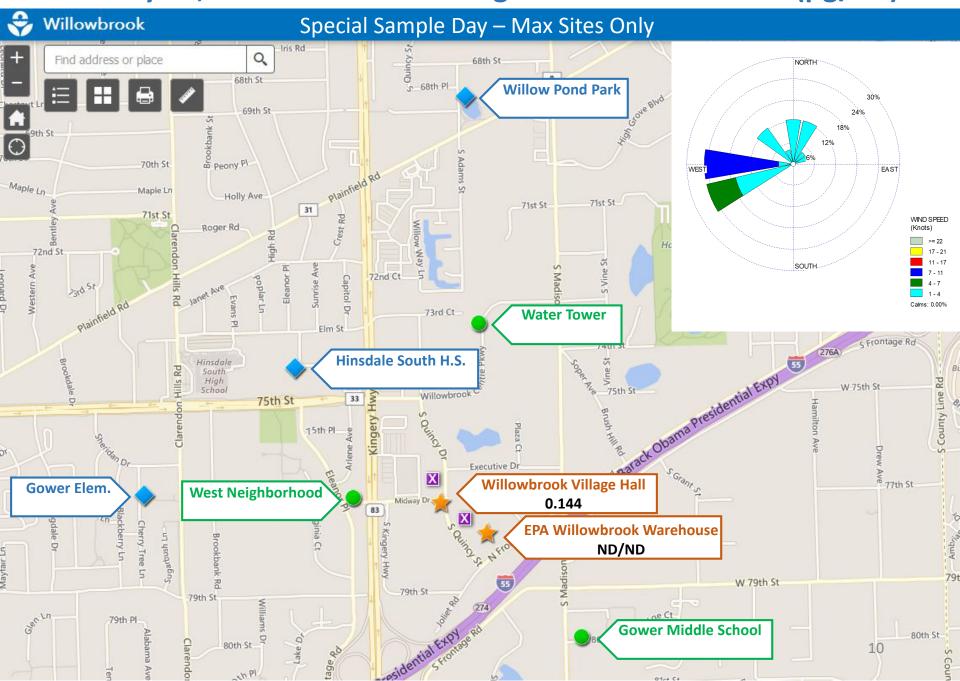

## February 22, 2019 – 24-hour average EtO Concentrations (μg/m³)

February 23, 2019 – 24-hour average EtO Concentrations (μg/m³)

February 26, 2019 – 24-hour average EtO Concentrations (μg/m³)