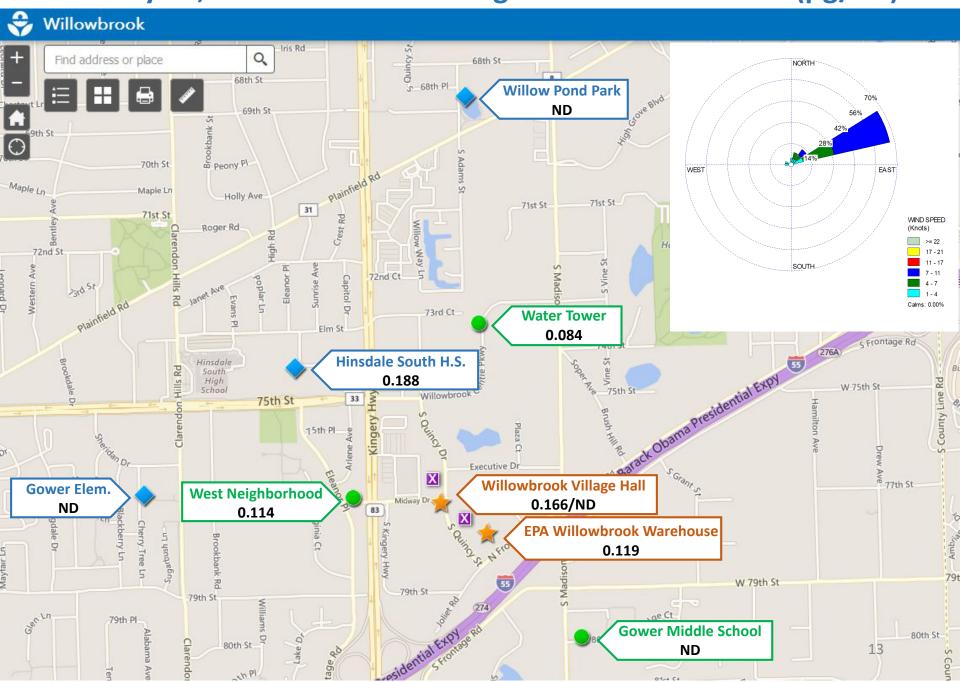

#### Average EtO Concentrations (µg/m³) – November 13 to February 26, 2019

February 14, 2019 – 24-hour average EtO Concentrations (μg/m³)

February 19, 2019 – 24-hour average EtO Concentrations (μg/m³)

February 20, 2019 – 24-hour average EtO Concentrations (μg/m³)