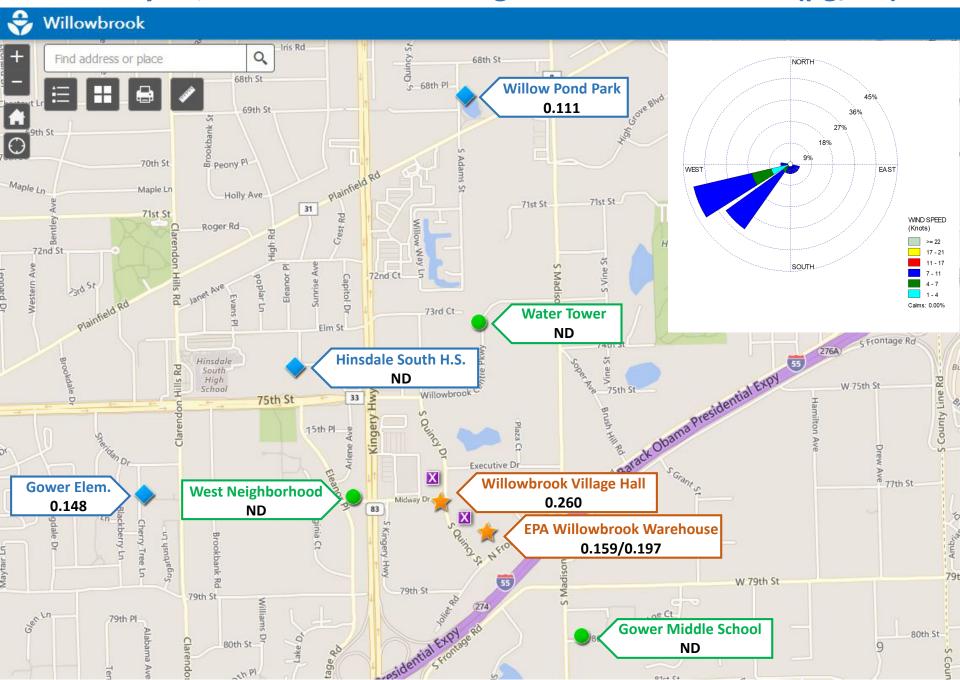

| Wed | Thu | Fri | Sat |  |
|          |     |     |     |     |     |     |  |
|          |     |     |     |     | TB  | 2   |  |
| 3        | 4   | 5   | 6   | 7   | 8   | 9   |  |
| 10       | 11  | 12  | 13  | TB  | 15  | 16  |  |
| 17       | 18  | 19  | 20  | 21  | 22  | 23  |  |
| 24       | 25  | TB  | 27  | 28  |     |     |  |

# Standard Sample Collection

TB Trip Blank Collection

# **EtO Concentrations**

February 14 – 26, 2019

#### Average EtO Concentrations (µg/m³) – November 13 to February 26, 2019



#### Average EtO Concentrations (µg/m³) – November 13 to February 26, 2019



February 14, 2019 – 24-hour average EtO Concentrations (μg/m³)



February 19, 2019 – 24-hour average EtO Concentrations (μg/m³)



February 20, 2019 – 24-hour average EtO Concentrations (μg/m³)



## February 21, 2019 – 24-hour average EtO Concentrations (μg/m³)



## February 22, 2019 – 24-hour average EtO Concentrations (μg/m³)



February 23, 2019 – 24-hour average EtO Concentrations (μg/m³)



February 26, 2019 – 24-hour average EtO Concentrations (μg/m³)