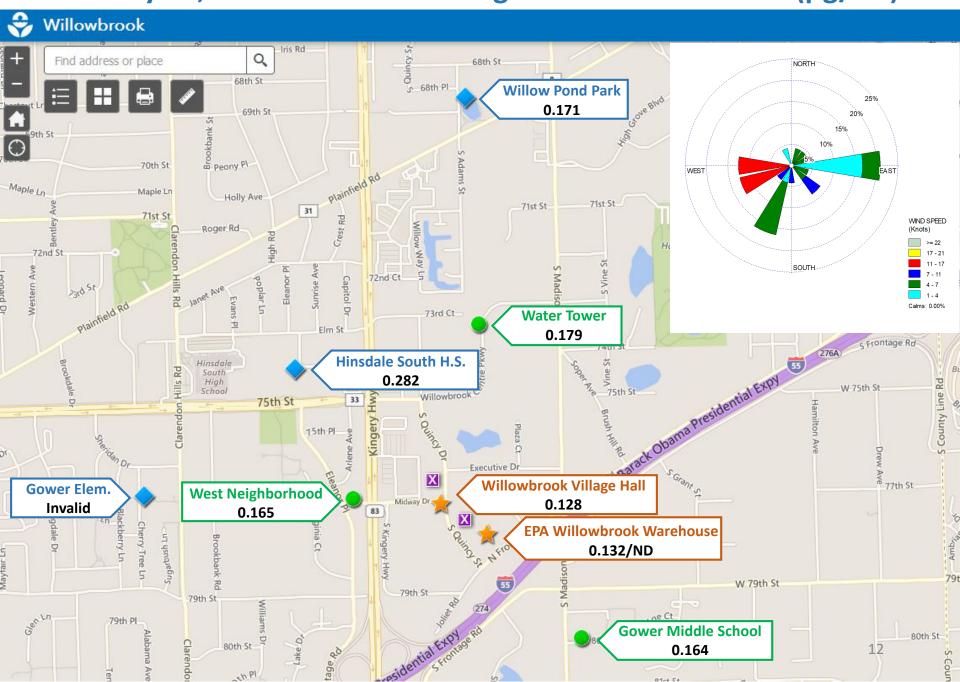

12  | 13  | TB  | 15  | 16  |  |
| 17       | 18  | 19  | 20  | 21  | 22  | 23  |  |
| 24       | 25  | TB  | 27  | 28  |     |     |  |

# Standard Sample Collection

TB Trip Blank Collection

# **EtO Concentrations**

February 14 – 26, 2019

#### Average EtO Concentrations (µg/m³) – November 13 to February 26, 2019



#### Average EtO Concentrations (µg/m³) – November 13 to February 26, 2019



February 14, 2019 – 24-hour average EtO Concentrations (μg/m³)



February 19, 2019 – 24-hour average EtO Concentrations (μg/m³)



February 20, 2019 – 24-hour average EtO Concentrations (μg/m³)



## February 21, 2019 – 24-hour average EtO Concentrations (μg/m³)



## February 22, 2019 – 24-hour average EtO Concentrations (μg/m³)



February 23, 2019 – 24-hour average EtO Concentrations (μg/m³)



February 26, 2019 – 24-hour average EtO Concentrations (μg/m³)