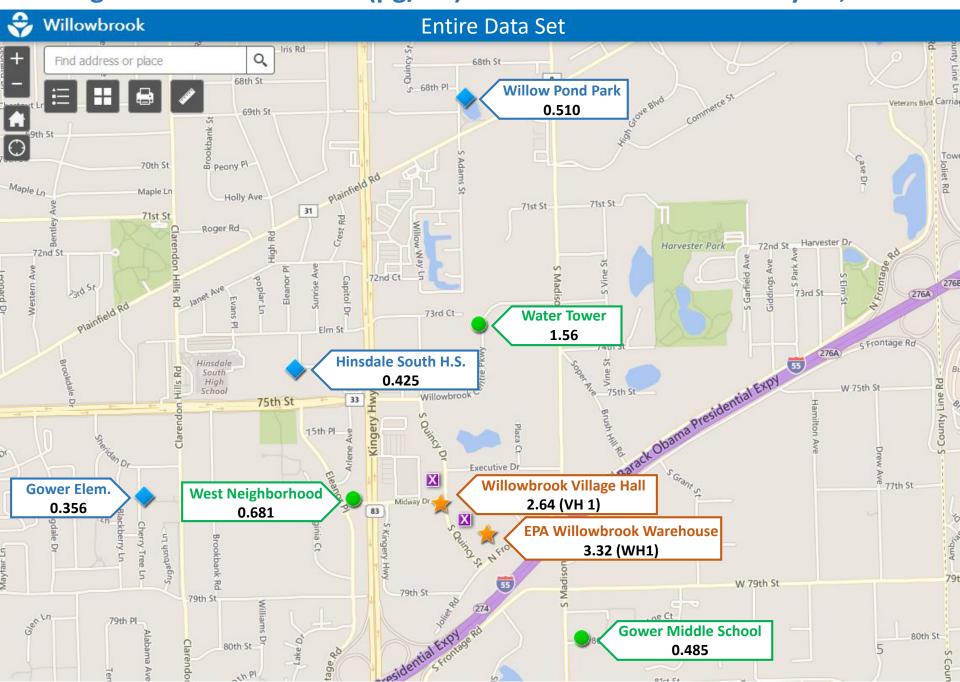

| 14  | TB  | 16  | 17  | 18  | 19  |  |
| 20      | 21  | 22  | 23  | 24  | 25  | 26  |  |
| 27      | 28  | 29  | 30  | 31  |     |     |  |

| February |     |     |     |     |     |     |  |
|----------|-----|-----|-----|-----|-----|-----|--|
| Sun      | Mon | Tue | Wed | Thu | Fri | Sat |  |
|          |     |     |     |     |     |     |  |
|          |     |     |     |     | TB  | 2   |  |
| 3        | 4   | 5   | 6   | 7   | 8   | 9   |  |
| 10       | 11  | 12  | 13  | TB  | 15  | 16  |  |
| 17       | 18  | 19  | 20  | 21  | 22  | 23  |  |
| 24       | 25  | TB  | 27  | 28  |     |     |  |

# Standard Sample Collection

TB Trip Blank Collection

# **EtO Concentrations**

February 14 – 26, 2019

#### Average EtO Concentrations (µg/m³) – November 13 to February 26, 2019



#### Average EtO Concentrations (µg/m³) – November 13 to February 26, 2019



February 14, 2019 – 24-hour average EtO Concentrations (μg/m³)



February 19, 2019 – 24-hour average EtO Concentrations (μg/m³)



February 20, 2019 – 24-hour average EtO Concentrations (μg/m³)



## February 21, 2019 – 24-hour average EtO Concentrations (μg/m³)



## February 22, 2019 – 24-hour average EtO Concentrations (μg/m³)



February 23, 2019 – 24-hour average EtO Concentrations (μg/m³)



February 26, 2019 – 24-hour average EtO Concentrations (μg/m³)