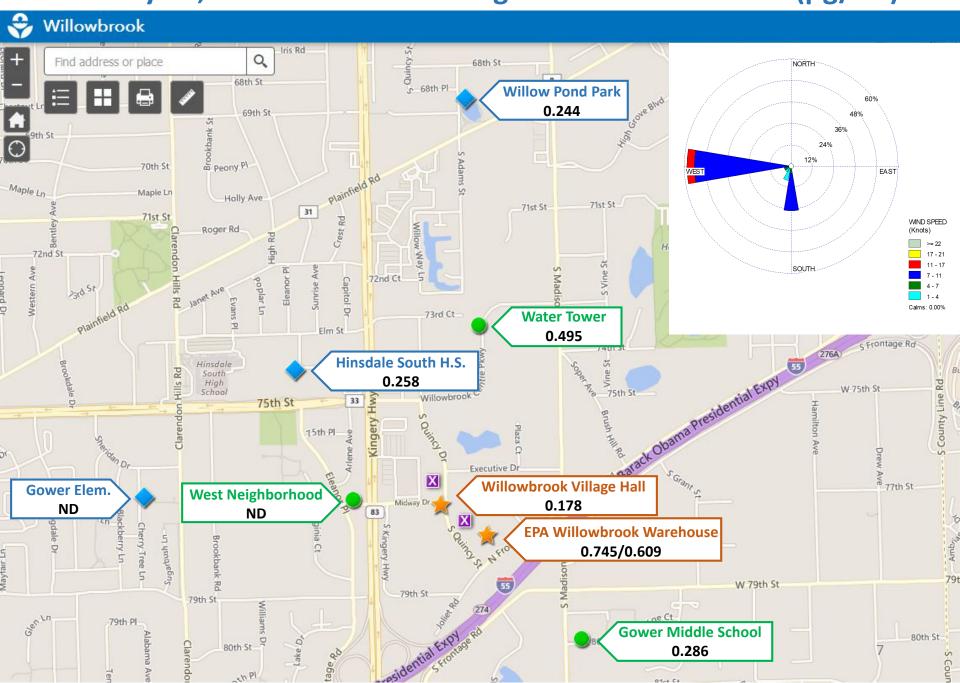

|

| February |     |     |     |     |     |     |  |
|----------|-----|-----|-----|-----|-----|-----|--|
| Sun      | Mon | Tue | Wed | Thu | Fri | Sat |  |
|          |     |     |     |     |     |     |  |
|          |     |     |     |     | TB  | 2   |  |
| 3        | 4   | 5   | 6   | 7   | 8   | 9   |  |
| 10       | 11  | 12  | 13  | TB  | 15  | 16  |  |
| 17       | 18  | 19  | 20  | 21  | 22  | 23  |  |
| 24       | 25  | TB  | 27  | 28  |     |     |  |

# Standard Sample Collection

TB Trip Blank Collection

# **EtO Concentrations**

February 14 – 26, 2019

#### Average EtO Concentrations (µg/m³) – November 13 to February 26, 2019



#### Average EtO Concentrations (µg/m³) – November 13 to February 26, 2019



February 14, 2019 – 24-hour average EtO Concentrations (μg/m³)



February 19, 2019 – 24-hour average EtO Concentrations (μg/m³)



February 20, 2019 – 24-hour average EtO Concentrations (μg/m³)



## February 21, 2019 – 24-hour average EtO Concentrations (μg/m³)



## February 22, 2019 – 24-hour average EtO Concentrations (μg/m³)



February 23, 2019 – 24-hour average EtO Concentrations (μg/m³)



February 26, 2019 – 24-hour average EtO Concentrations (μg/m³)