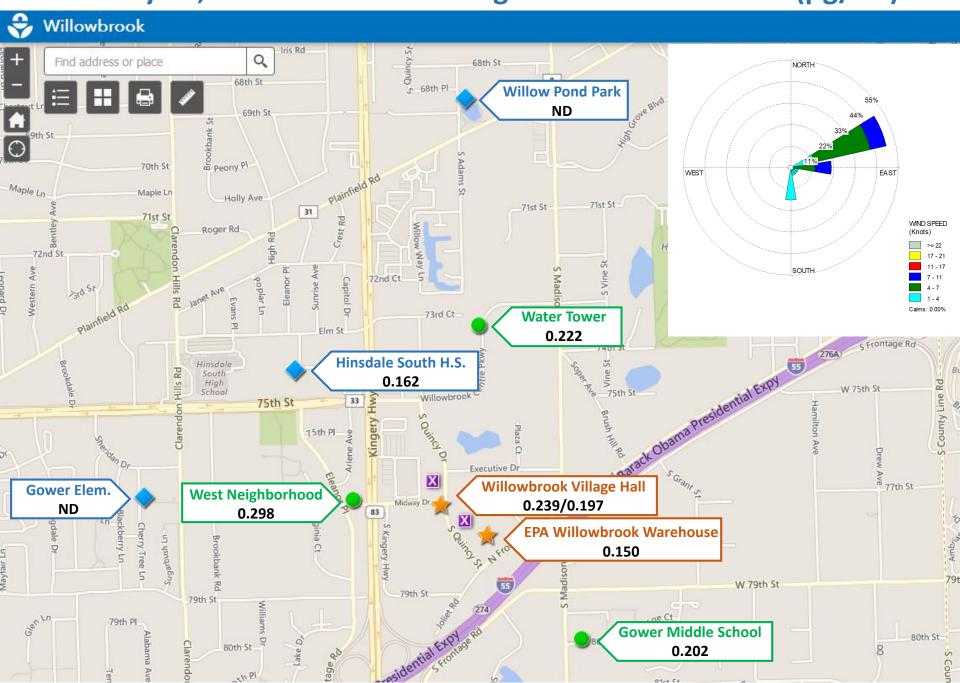

#### Average EtO Concentrations (µg/m³) – November 13 to February 26, 2019

February 14, 2019 – 24-hour average EtO Concentrations (μg/m³)

February 19, 2019 – 24-hour average EtO Concentrations (μg/m³)

February 20, 2019 – 24-hour average EtO Concentrations (μg/m³)