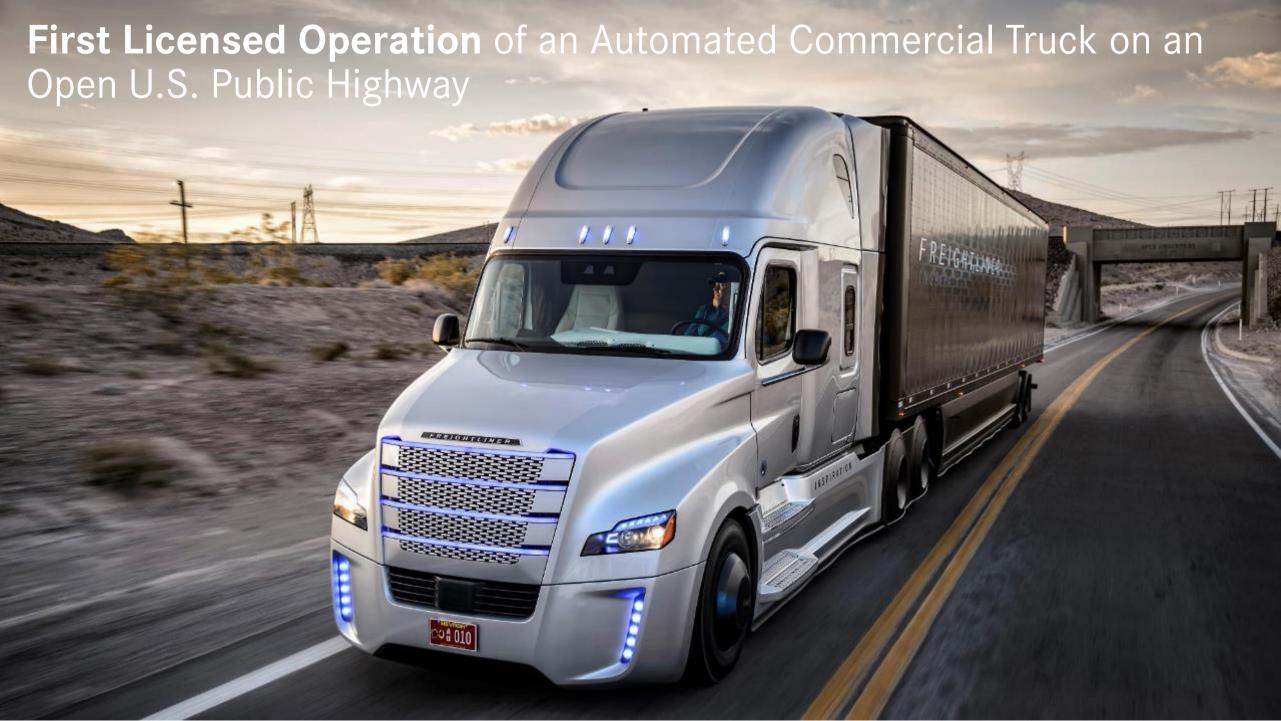

Daimler Advanced Technologies

# Ritchie Huang



**Automation** 



Connectivity

















#### DAIMLER

# DTNA Announces **Series Production** of **SAE Level 2** Automated Features in **2019**



New Cascadia with Assurance 5.0 Delivers SAE Level 2



- Automated longitudinal control (ACC) + lateral control (LKA) = SAE level 2
- Considered an advanced driver assistance system (ADAS)
- Driver required to stay engaged by keeping their eyes on the road and their hands on the steering wheel

Safety First - DTNA's Continual Pursuit of Improved Safety





Many Considerations in Building a Highly Automated Truck





HD Localization / Interactive Connected Maps (online)

Environment Perception Sensor Fusion



Deep Learning/
Artificial Intelligence
Learning from examples



Driving Dynamic Modelling



Vehicle Control Center



In-vehicle computing power



Connectivity & IT Backen