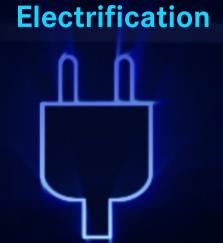

# DTNA Announces **Series Production** of **SAE Level 2** Automated Features in **2019**

New Cascadia with Assurance 5.0 Delivers SAE Level 2

- Automated longitudinal control (ACC) + lateral control (LKA) = SAE level 2
- Considered an advanced driver assistance system (ADAS)
- Driver required to stay engaged by keeping their eyes on the road and their hands on the steering wheel