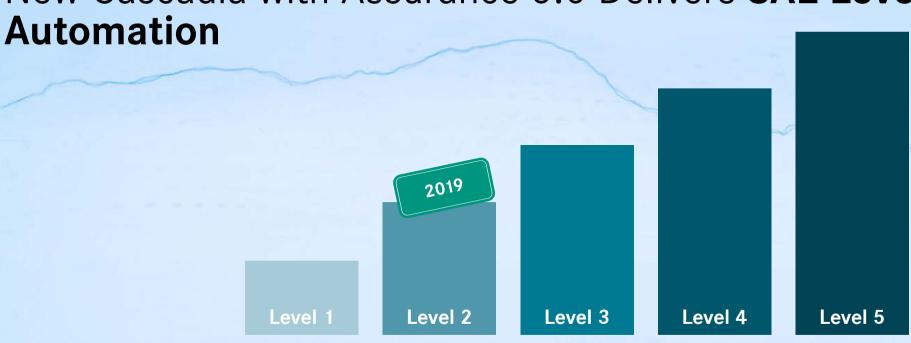

# DTNA Announces **Series Production** of **SAE Level 2** Automated Features in **2019**

New Cascadia with Assurance 5.0 Delivers SAE Level 2

- Automated longitudinal control (ACC) + lateral control (LKA) = SAE level 2
- Considered an advanced driver assistance system (ADAS)
- Driver required to stay engaged by keeping their eyes on the road and their hands on the steering wheel