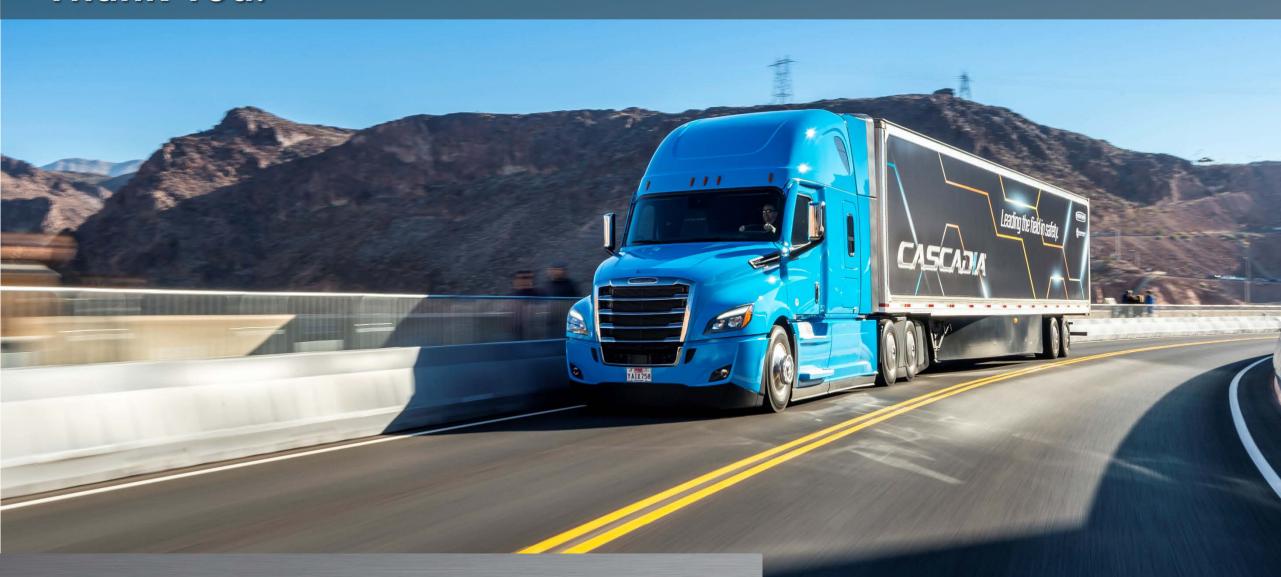

# DTNA Announces **Series Production** of **SAE Level 2** Automated Features in **2019**

New Cascadia with Assurance 5.0 Delivers SAE Level 2

- Automated longitudinal control (ACC) + lateral control (LKA) = SAE level 2
- Considered an advanced driver assistance system (ADAS)
- Driver required to stay engaged by keeping their eyes on the road and their hands on the steering wheel