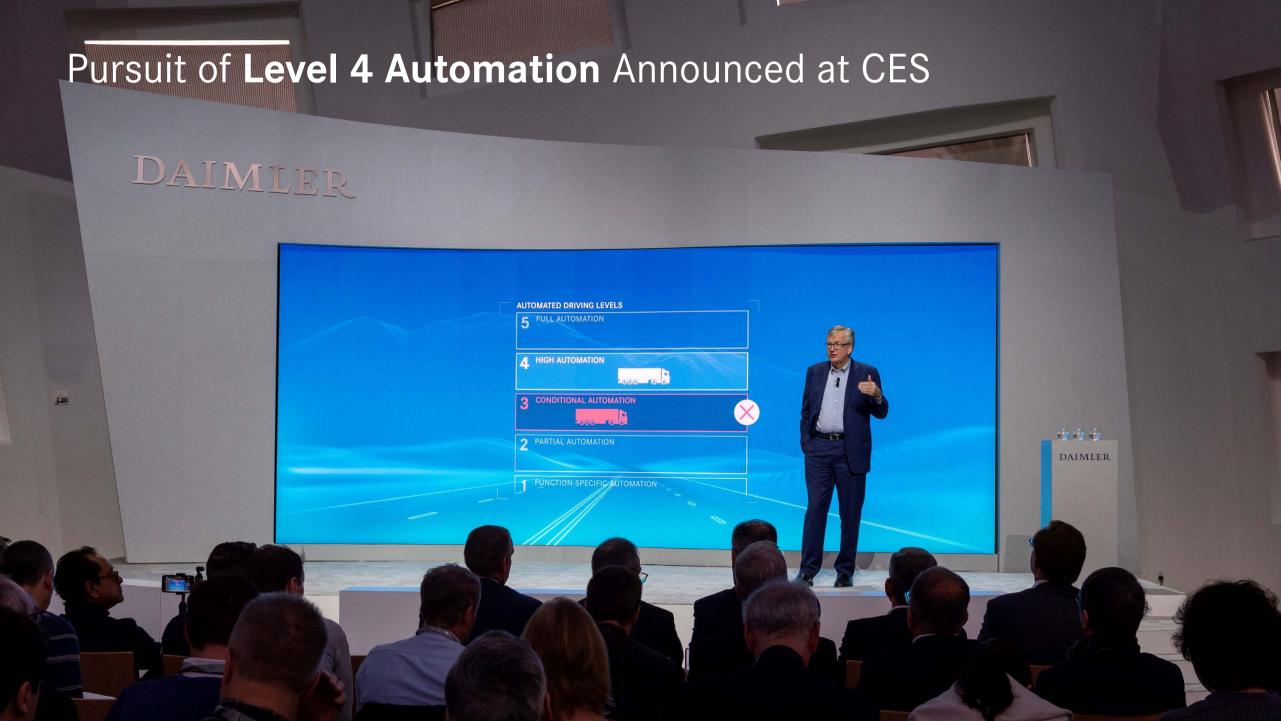

# DTNA Announces **Series Production** of **SAE Level 2** Automated Features in **2019**

New Cascadia with Assurance 5.0 Delivers SAE Level 2

- Automated longitudinal control (ACC) + lateral control (LKA) = SAE level 2
- Considered an advanced driver assistance system (ADAS)
- Driver required to stay engaged by keeping their eyes on the road and their hands on the steering wheel

Safety First - DTNA's Continual Pursuit of Improved Safety

Many Considerations in Building a Highly Automated Truck

HD Localization / Interactive Connected Maps (online)

Environment Perception Sensor Fusion