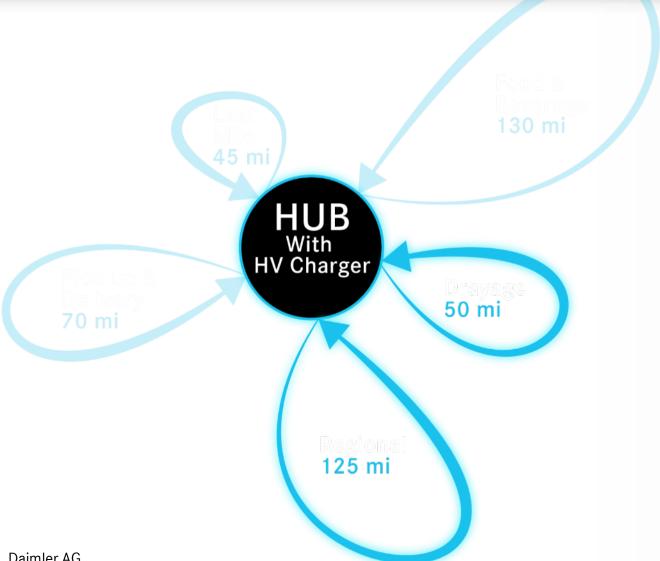

# Electric range depends on many factors...

### Practical applications for electric trucks - dedicated and repeatable routes

#### PORT TO STAGING LOT PORT TO INTERMODAL TRANSFER

Dedicated route, consistent charger location, heavy-haul, predictable environment Daily use:

2-3 round trips to/from port Daily mileage < 150 miles

#### PICK UP AND DELIVERY

**Dedicated route, consistent charger location** 

Daily use: 1 round trips from warehouse to multiple drop off points Daily mileage < 150 miles

Daimler AG