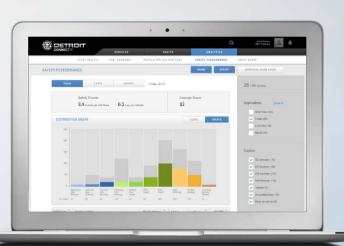

#### Safety:

Connect Safety Event Reporting
Vehicle and Fleet Scoring
Safety Event Detail Viewer

#### Safety Event Reporting

Vehicle and Fleet Scoring Safety Event Detail Viewer