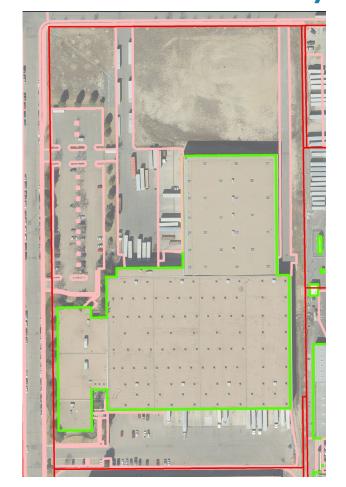

## Industrial Facility

Note: Photos are not at the same scale.

## GREEN ROOF EXAMPLES

|                                           | Downtown Hotel | Industrial Facility |
|-------------------------------------------|----------------|---------------------|
| Building Footprint                        | 2.4 acres      | 5.75 acres          |
| Other Impervious Surfaces                 | None           | 4.7 acres           |
| Lot Size                                  | 2.4 acres      | 1 <i>5.</i> 4 acres |
| Number of Stories                         | 37             | 1                   |
| % Imperviousness                          | 100%           | 67%                 |
| Required Runoff Retention                 | 4,450 sq ft    | 14, 825 sq ft       |
| Available Space                           | None           | 5 acres             |
| Required Green Roof Coverage <sup>1</sup> | 60%            | 10%                 |
| Site Imperviousness                       | 41%            | 64%                 |
| 100% Green Roof Coverage                  |                |                     |
| Site Imperviousness                       | 1%             | 30%                 |