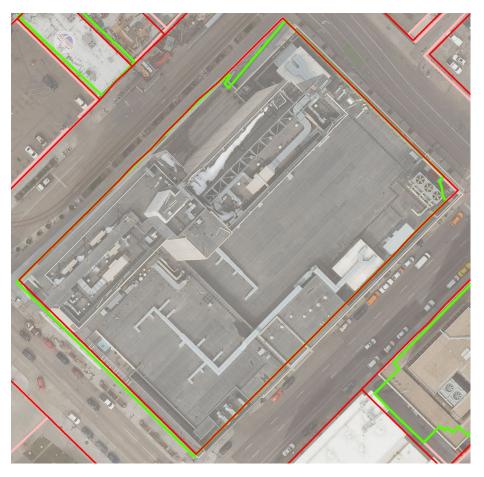

## Downtown Hotel

## GREEN ROOF EXAMPLES

|                                           | Downtown Hotel | Industrial Facility |
|-------------------------------------------|----------------|---------------------|
| Building Footprint                        | 2.4 acres      | 5.75 acres          |
| Other Impervious Surfaces                 | None           | 4.7 acres           |
| Lot Size                                  | 2.4 acres      | 1 <i>5.</i> 4 acres |
| Number of Stories                         | 37             | 1                   |
| % Imperviousness                          | 100%           | 67%                 |
| Required Runoff Retention                 | 4,450 sq ft    | 14, 825 sq ft       |
| Available Space                           | None           | 5 acres             |
| Required Green Roof Coverage <sup>1</sup> | 60%            | 10%                 |
| Site Imperviousness                       | 41%            | 64%                 |
| 100% Green Roof Coverage                  |                |                     |
| Site Imperviousness                       | 1%             | 30%                 |