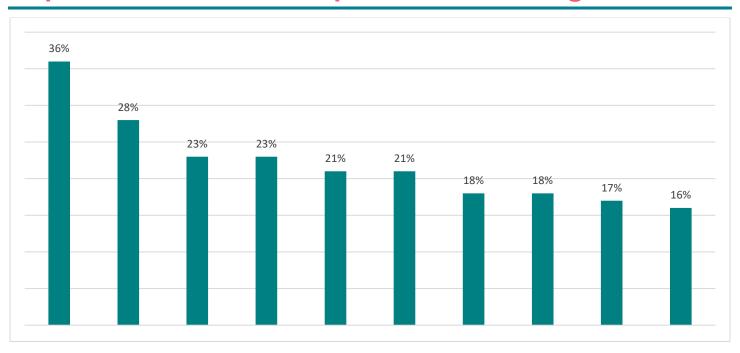

### **Top Ten States for Occupational Percentage Growth**

UT TN FL CO TX ND AZ GA MI OR