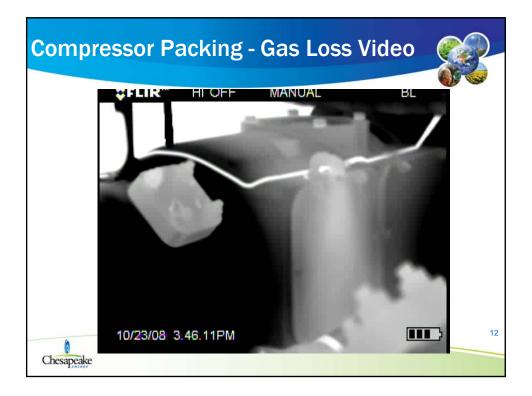

| copper tbg connection              | N                | COI              | 1                    |  |  |  |
| Velvet Elvis 1-13         |                  | 11/14/08                       | Tank                               | Tank Vent                          | N                | COI              | 432                  |  |  |  |
| Crall 12-1                |                  | 10/17/08                       | Compressor                         | Level Controller                   | N                | COI              | 288                  |  |  |  |
| Crall 12-1                |                  | 10/17/08                       | Compressor                         | Suct. Controller                   | N                | COL              | 860                  |  |  |  |