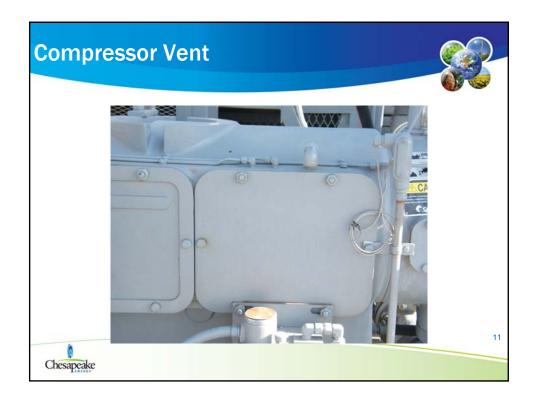

| copper tbg connection              | N                | COI              | 1                    |  |  |  |
| Velvet Elvis 1-13         |                  | 11/14/08                       | Tank                               | Tank Vent                          | N                | COI              | 432                  |  |  |  |
| Crall 12-1                |                  | 10/17/08                       | Compressor                         | Level Controller                   | N                | COI              | 288                  |  |  |  |
| Crall 12-1                |                  | 10/17/08                       | Compressor                         | Suct. Controller                   | N                | COL              | 860                  |  |  |  |