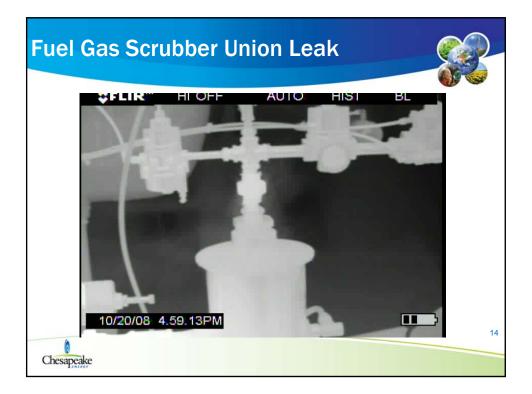

| copper tbg connection              | N                | COI              | 1                    |  |  |  |
| Velvet Elvis 1-13         |                  | 11/14/08                       | Tank                               | Tank Vent                          | N                | COI              | 432                  |  |  |  |
| Crall 12-1                |                  | 10/17/08                       | Compressor                         | Level Controller                   | N                | COI              | 288                  |  |  |  |
| Crall 12-1                |                  | 10/17/08                       | Compressor                         | Suct. Controller                   | N                | COL              | 860                  |  |  |  |