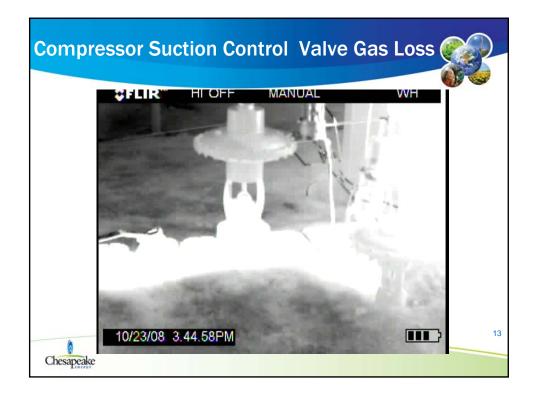

| copper tbg connection              | N                | COI              | 1                    |  |  |  |
| Velvet Elvis 1-13         |                  | 11/14/08                       | Tank                               | Tank Vent                          | N                | COI              | 432                  |  |  |  |
| Crall 12-1                |                  | 10/17/08                       | Compressor                         | Level Controller                   | N                | COI              | 288                  |  |  |  |
| Crall 12-1                |                  | 10/17/08                       | Compressor                         | Suct. Controller                   | N                | COL              | 860                  |  |  |  |