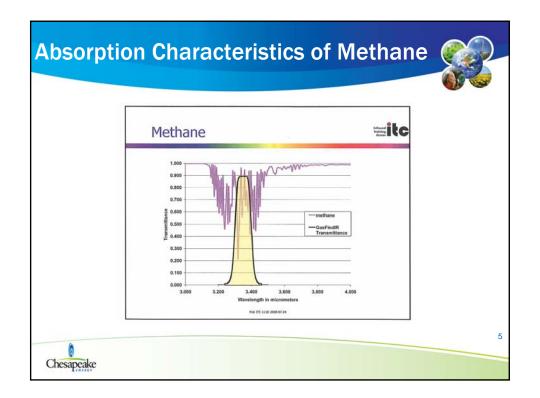

| Detection Capa | bilities of a FLIF                                                                            | R Camera                                                                                                       |   |
|----------------|-----------------------------------------------------------------------------------------------|----------------------------------------------------------------------------------------------------------------|---|
|                | Benzene<br>Ethanol<br>Ethyl benzene<br>Heptane<br>Hexane<br>Methanol<br>MEK<br>MIBK<br>Octane | Pentane<br>1 – Pentene<br>Toluene<br>Zylene<br>Butane<br>Ethane<br>Methane<br>Propane<br>Ethylene<br>Propylene |   |
| Chesapeake     |