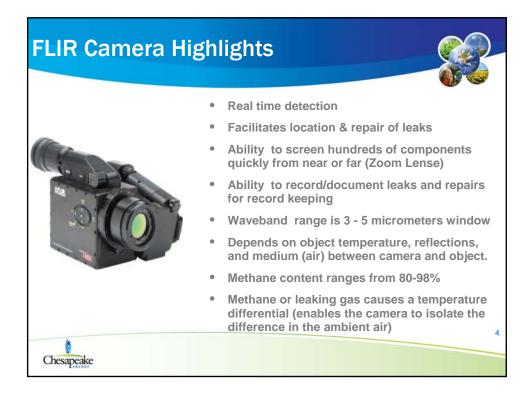

| Detection Capa | bilities of a FLIF                                                                            | R Camera                                                                                                       |   |
|----------------|-----------------------------------------------------------------------------------------------|----------------------------------------------------------------------------------------------------------------|---|
|                | Benzene<br>Ethanol<br>Ethyl benzene<br>Heptane<br>Hexane<br>Methanol<br>MEK<br>MIBK<br>Octane | Pentane<br>1 – Pentene<br>Toluene<br>Zylene<br>Butane<br>Ethane<br>Methane<br>Propane<br>Ethylene<br>Propylene |   |
| Chesapeake     |