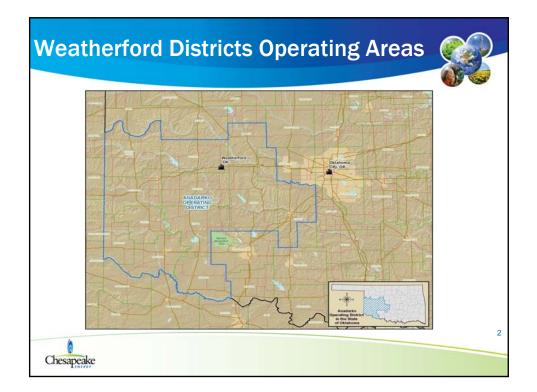

| Detection Capa | bilities of a FLIF                                                                            | R Camera                                                                                                       |   |
|----------------|-----------------------------------------------------------------------------------------------|----------------------------------------------------------------------------------------------------------------|---|
|                | Benzene<br>Ethanol<br>Ethyl benzene<br>Heptane<br>Hexane<br>Methanol<br>MEK<br>MIBK<br>Octane | Pentane<br>1 – Pentene<br>Toluene<br>Zylene<br>Butane<br>Ethane<br>Methane<br>Propane<br>Ethylene<br>Propylene |   |
| Chesapeake     |