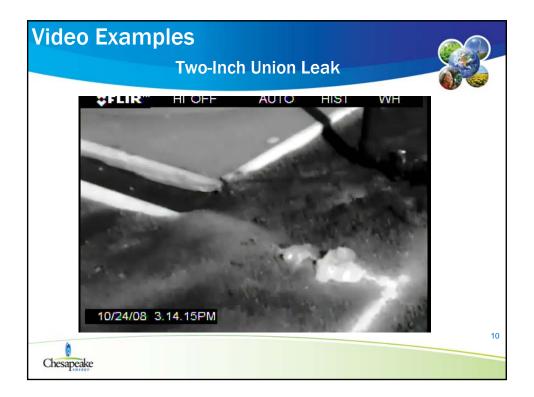

| copper tbg connection              | N                | COI              | 1                    |  |  |  |
| Velvet Elvis 1-13         |                  | 11/14/08                       | Tank                               | Tank Vent                          | N                | COI              | 432                  |  |  |  |
| Crall 12-1                |                  | 10/17/08                       | Compressor                         | Level Controller                   | N                | COI              | 288                  |  |  |  |
| Crall 12-1                |                  | 10/17/08                       | Compressor                         | Suct. Controller                   | N                | COL              | 860                  |  |  |  |