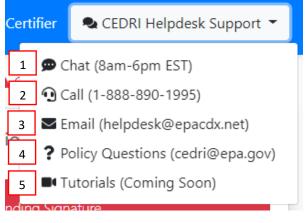

## CEDRI Helpdesk Support

Selecting the 'CEDRI Helpdesk Support' dropdown (Exhibit 10) exposes links to CEDRI helpdesk contact information.

Exhibit 10

| 1. Chat | Once selected will start an active chat session with the CDX helpdesk agent.<br>Available 8am-6pm EST. |
|---------|--------------------------------------------------------------------------------------------------------|
| 2. Call | CDX Helpdesk hotline for direct interaction with a helpdesk agent<br>Available 8am-6pm EST.            |

| 3. Email            | Prompts your email client to open a new email message to the CDX helpdesk |
|---------------------|---------------------------------------------------------------------------|
|                     | (helpdesk@epacdx.net).                                                    |
|                     | CDX helpdesk will respond during normal business hours (8am-6pm EST).     |
| 4. Policy Questions | Prompts your email client to open a new email message to EPA's CEDRI team |
|                     | where you will be able to ask policy-related questions.                   |
| 5. Tutorials        | Links to an EPA web page containing tutorial videos relating to different |
|                     | CEDRI processes and procedures.                                           |
|                     | This feature is not yet implemented.                                      |