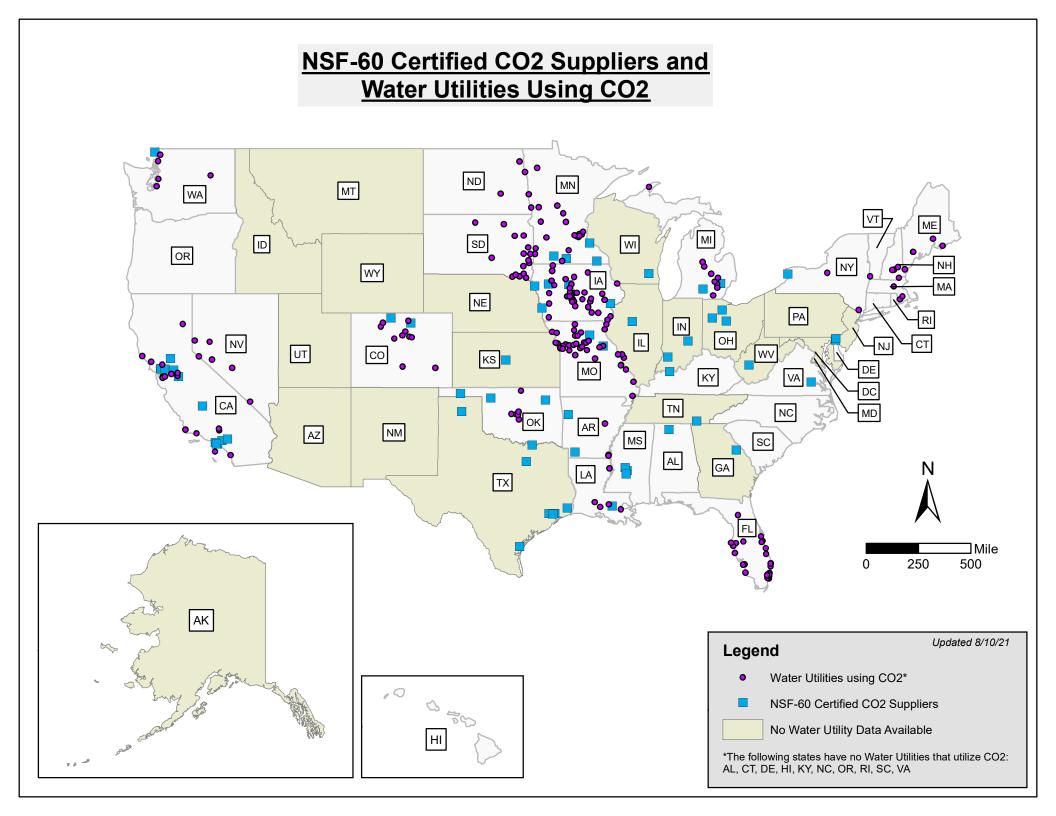

## **NSF-60 Certified Suppliers**

The map on the next page provides information on utilities that utilize CO2 and facilities that supply NSF-60 certified CO2. Many of them operate in multiple states. CO2 producers often sell their CO2 to a supplier that can process (e.g., purify, compress) and deliver the CO2 to water utilities and other customers. The map shows the location of CO2 suppliers relative to water utilities as proximity to a CO2 supply can be a critical constraint given that long distance transport of high purity CO2 can be prohibitive in terms of expense and logistics. Clicking on a state abbreviation will bring you to the full list of suppliers by state, found in <u>Table 1</u>.

The suppliers listed in the map and corresponding table below were identified through the <u>NSF website</u>. To search for NSF-60 certified suppliers and other certified drinking water chemicals, visit the <u>Search for NSF-60 Certified Drinking Water Treatment Chemicals page</u>.