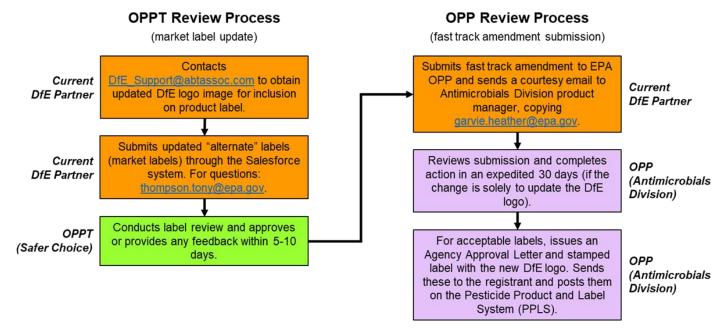

To update the DfE logo on a product that has already received DfE certification, review is required from both Office of Pollution Prevention and Toxics (OPPT) and Office of Pesticide Programs (OPP)—please see the steps in the diagram below.

Note that if your submission includes other label amendments beyond updating the DfE logo, the request will still be expedited, but the decision timeline may vary depending on the complexity of the label changes. Please outline any such changes clearly in your fast track amendment cover letter.

For guidelines on proper use of the new DfE logo, please contact thompson.tony@epa.gov.