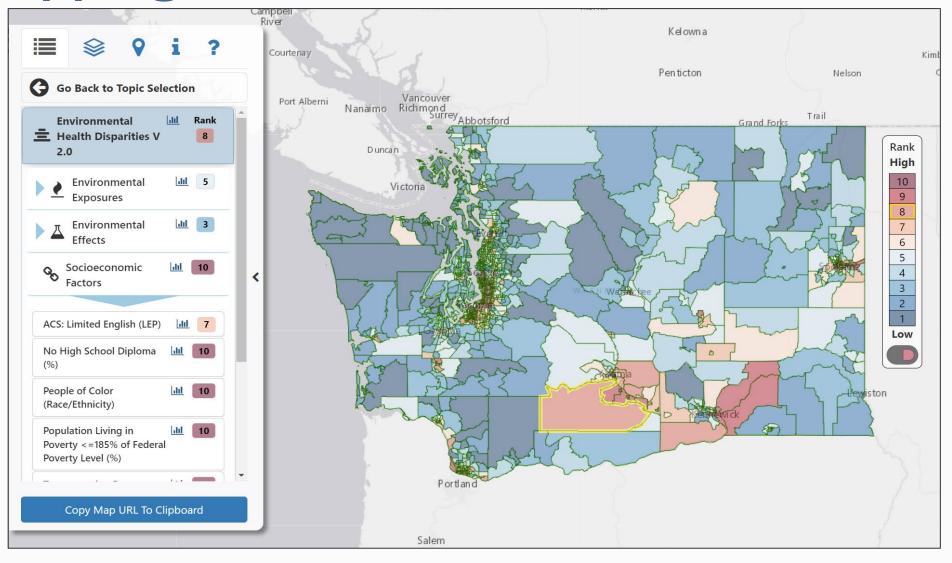

#### The Washington Tracking Network

#### **Environmental Health Disparities Score**

Composite Score

#### The Washington Tracking Network

- Each 1-10 score corresponds to ~10% of WA communities (census tracts)
- Roughly equivalent to EPA's EJScreen's state percentile rankings