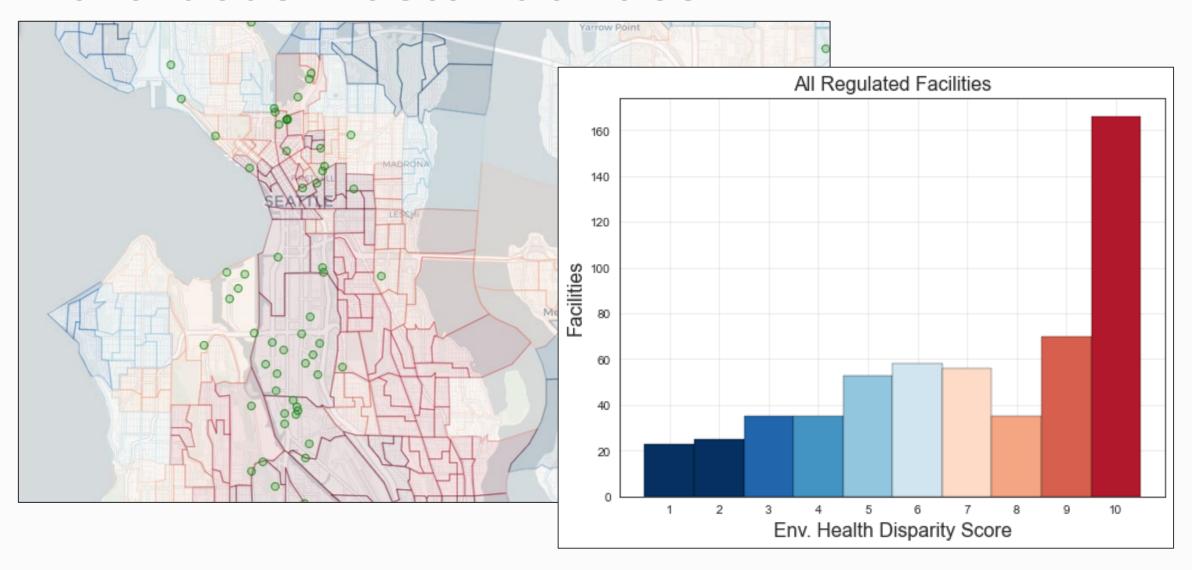

| Climate Change                                                                    |  |  |  |  |  |
|                                                           | Critical Service Gaps                                                             |  |  |  |  |  |
|                                                           |                                                                                   |  |  |  |  |  |



### **Mapping Tools for Environmental Justice**





#### **Mapping Tools for Environmental Justice**





#### The Washington Tracking Network



- Each 1-10 score corresponds to ~10% of WA communities (census tracts)
- Roughly equivalent to EPA's EJScreen's state percentile rankings

#### **Disparate Outcomes**





#### **Hazardous Waste Facilities**





#### Visits to Hazardous Waste Facilities





## **Comparing Distributions**





## **Evaluating Service Equity**



We visited 15 of the 320 facilities in areas that rank **below** the 80th percentile of concern.



We visited 13 of the 236 facilities in areas that rank **above** the 80th percentile of concern.

We visited areas of higher concern at a rate 0.8% greater than the rate at which we visited areas of lower concern



# **Comparing Distributions**





### **Setting Goals**

- Map our workflow, identify key decision points, and encourage EJ to be considered
- Percentage of visits (an output) directed to facilities in EJ communities
- A significant portion of project success measures (an outcome) be achieved at facilities in EJ communities
- Continuous improvement and innov