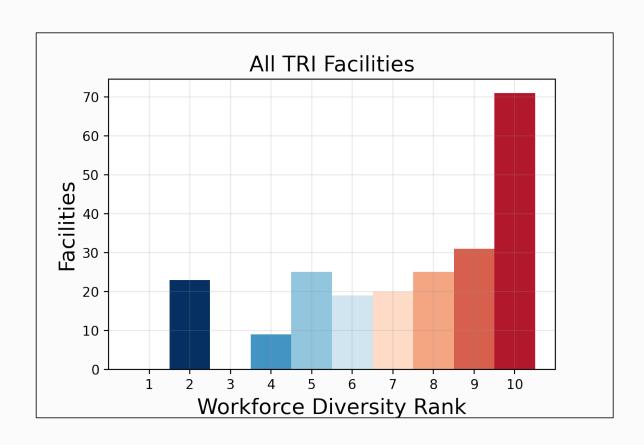

272 - Glass and Glass Product<br>Manufacturing                        | 37.3%         | 10               | 1,074.57                  | 3,050,200,870        |
| FUTURE FOAM INC                      | 3261 - Plastics Product Manufacturing                                  | 34.4%         | 10               | 150                       | 7,500,000            |
| CERTAINTEED GYPSUM SEATTLE           | 3274 — Lime and Gypsum Product<br>Manufacturing                        | 31.8%         | 10               | 5.4                       | 89,000               |
| TEREX WASHINGTON SOUTH CAMPUS        | 3339 - Other General Purpose Machinery Manufacturing                   | 31.6%         | 10               | 405.48                    | 4,288,314            |



## TRI Impacts Vs Workforce Diversity





## TRI Impacts Vs Workforce Diversity





### TRI Impacts Vs Workforce Diversity





### **Next Steps?**

- Better inform the decision making process
- Improve measures and thresholds
- Identify and engage with actual communities, not just census tracts or workforce profiles
- Ground truth and improve tools





# Thank you

#### Questions, Feedback?

#### Teague Powell

Research Analyst
WA State Department of Ecology
Hazardous Waste Toxics Reduction Program
teague.powell@ecy.wa.gov