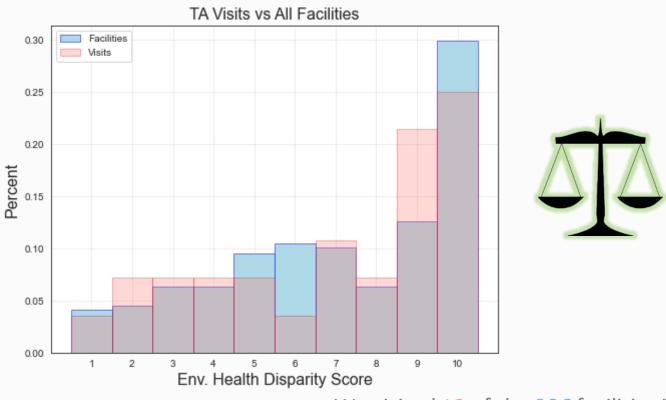

## **Evaluating Service Equity**

We visited 15 of the 320 facilities in areas that rank **below** the 80th percentile of concern.

We visited 13 of the 236 facilities in areas that rank **above** the 80th percentile of concern.

We visited areas of higher concern at a rate 0.8% greater than the rate at which we visited areas of lower concern