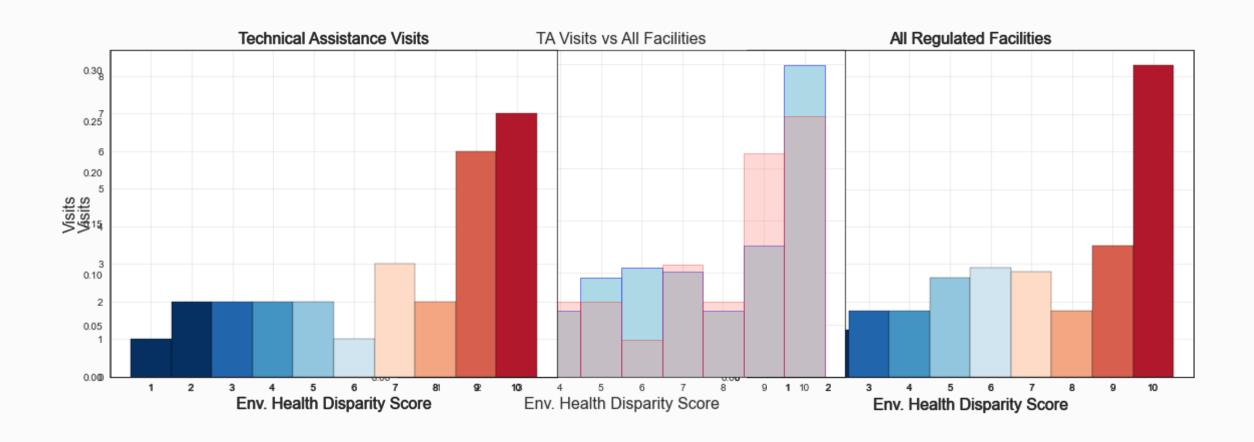

|  |  |  |  |  |
|                                                           | Critical Service Gaps                                                             |  |  |  |  |  |
|                                                           |                                                                                   |  |  |  |  |  |



### **Mapping Tools for Environmental Justice**





#### **Mapping Tools for Environmental Justice**





#### The Washington Tracking Network



- Each 1-10 score corresponds to ~10% of WA communities (census tracts)
- Roughly equivalent to EPA's EJScreen's state percentile rankings

#### **Disparate Outcomes**





#### **Hazardous Waste Facilities**





#### Visits to Hazardous Waste Facilities





## **Comparing Distributions**





## **Evaluating Service Equity**



We visited 15 of the 320 facilities in areas that rank **below** the 80th percentile of concern.



We visited 13 of the 236 facilities in areas that rank **above** the 80th percentile of concern.

We visited areas of higher concern at a rate 0.8% greater than the rate at which we visited areas of lower concern



# **Comparing Distributions**





### **Setting Goals**

- Map our workflow, identify key decision points, and encourage EJ to be considered
- Percentage of visits (an output) directed to facilities in EJ communities
- A significant portion of project success measures (an outcome) be achieved at facilities in EJ communities
- Continuous improvement and innovation



## Informing the Process





### **Exploring EJ in the Workforce**



###