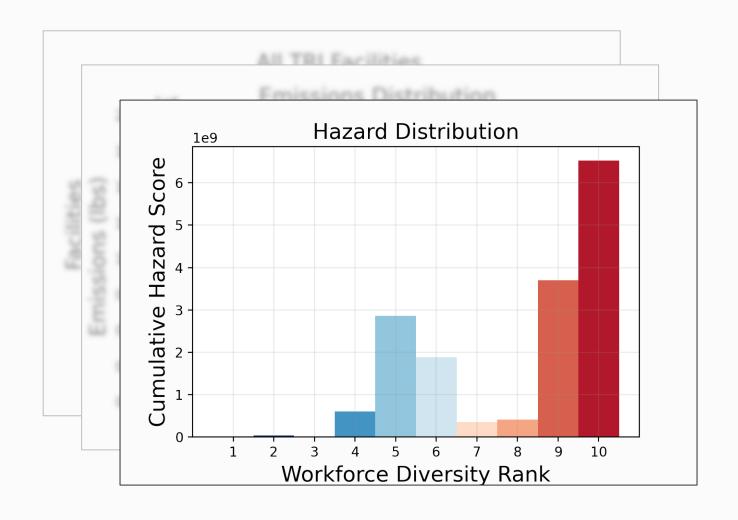

10               | 1,074.57                  | 3,050,200,870        |
| FUTURE FOAM INC                      | 3261 - Plastics Product Manufacturing                                  | 34.4%         | 10               | 150                       | 7,500,000            |
| CERTAINTEED GYPSUM SEATTLE           | 3274 — Lime and Gypsum Product<br>Manufacturing                        | 31.8%         | 10               | 5.4                       | 89,000               |
| TEREX WASHINGTON SOUTH CAMPUS        | 3339 - Other General Purpose Machinery Manufacturing                   | 31.6%         | 10               | 405.48                    | 4,288,314            |



## TRI Impacts Vs Workforce Diversity





## TRI Impacts Vs Workforce Diversity





### TRI Impacts Vs Workforce Diversity





### **Next Steps?**

- Better inform the decision making process
- Improve measures and thresholds
- Identify and engage with actual communities, not just census tracts or workforce profiles
- Ground truth and improve tools





# Thank you

#### Questions, Feedback?

#### Teague Powell

Research Analyst
WA State Department of Ecology
Hazardous Waste Toxics Reduction Program
teague.powell@ecy.wa.gov