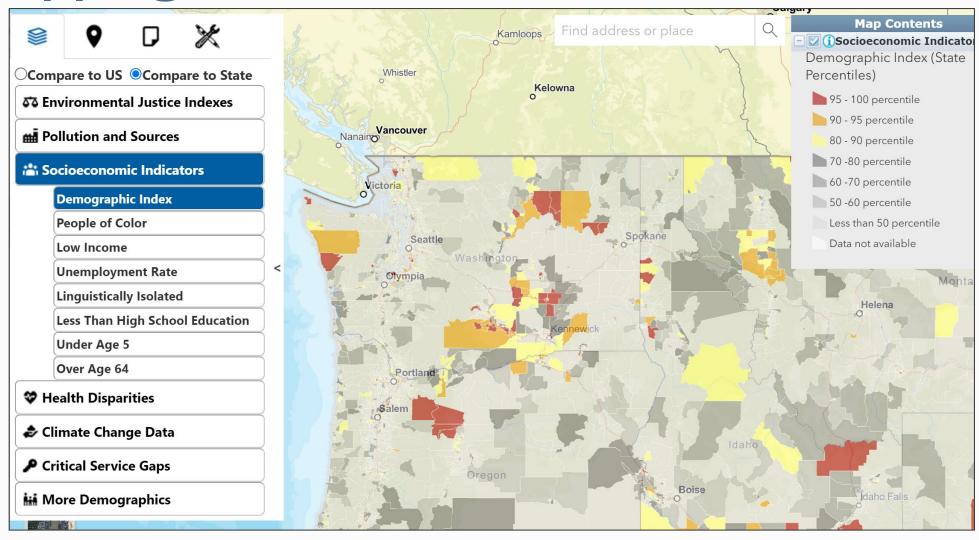

### **Mapping Tools for Environmental Justice**

| Washington State:                                         | Nationally:                                                                       |  |  |  |  |  |
|-----------------------------------------------------------|-----------------------------------------------------------------------------------|--|--|--|--|--|
| WA State Department of Health's WA Tracking Network (WTN) | Environmental Protection Agency's (EPA)  EJ Screening and Mapping Tool (EJScreen) |  |  |  |  |  |
| Environmental Health Disparities (cumulative)             | Demographics                                                                      |  |  |  |  |  |
| Environmental Exposure                                    | Pollution Sources                                                                 |  |  |  |  |  |
| Environmental Effects                                     | EJ Indexes                                                                        |  |  |  |  |  |
| Socioeconomic Risk Factors                                | Health Disparities                                                                |  |  |  |  |  |
| Sensitive Populations                                     | Climate Change                                                                    |  |  |  |  |  |
|                                                           | Critical Service Gaps                                                             |  |  |  |  |  |
|                                                           |                                                                                   |  |  |  |  |  |

### **Mapping Tools for Environmental Justice**

#### **Mapping Tools for Environmental Justice**