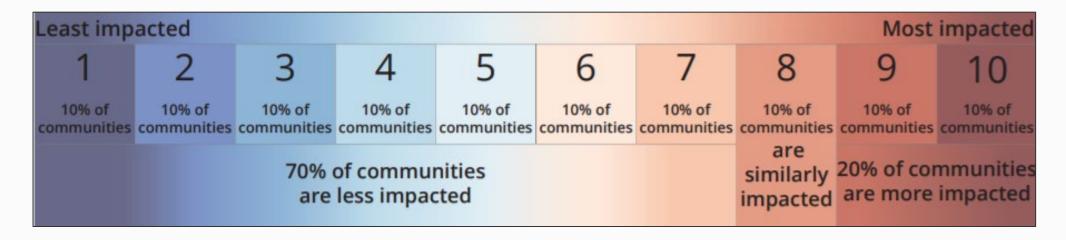

#### The Washington Tracking Network

- Each 1-10 score corresponds to ~10% of WA communities (census tracts)
- Roughly equivalent to EPA's EJScreen's state percentile rankings