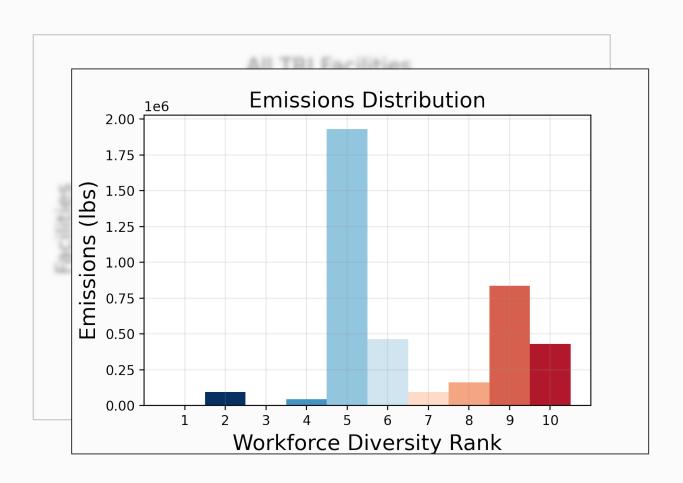

ing                        | 37.3%         | 10               | 1,074.57                  | 3,050,200,870        |
| FUTURE FOAM INC                      | 3261 - Plastics Product Manufacturing                                  | 34.4%         | 10               | 150                       | 7,500,000            |
| CERTAINTEED GYPSUM SEATTLE           | 3274 — Lime and Gypsum Product<br>Manufacturing                        | 31.8%         | 10               | 5.4                       | 89,000               |
| TEREX WASHINGTON SOUTH CAMPUS        | 3339 - Other General Purpose Machinery Manufacturing                   | 31.6%         | 10               | 405.48                    | 4,288,314            |



## TRI Impacts Vs Workforce Diversity





## TRI Impacts Vs Workforce Diversity





### TRI Impacts Vs Workforce Diversity





### **Next Steps?**

- Better inform the decision making process
- Improve measures and thresholds
- Identify and engage with actual communities, not just census tracts or workforce profiles
- Ground truth and improve tools





# Thank you

#### Questions, Feedback?

#### Teague Powell

Research Analyst
WA State Department of Ecology
Hazardous Waste Toxics Reduction Program
teague.powell@ecy.wa.gov