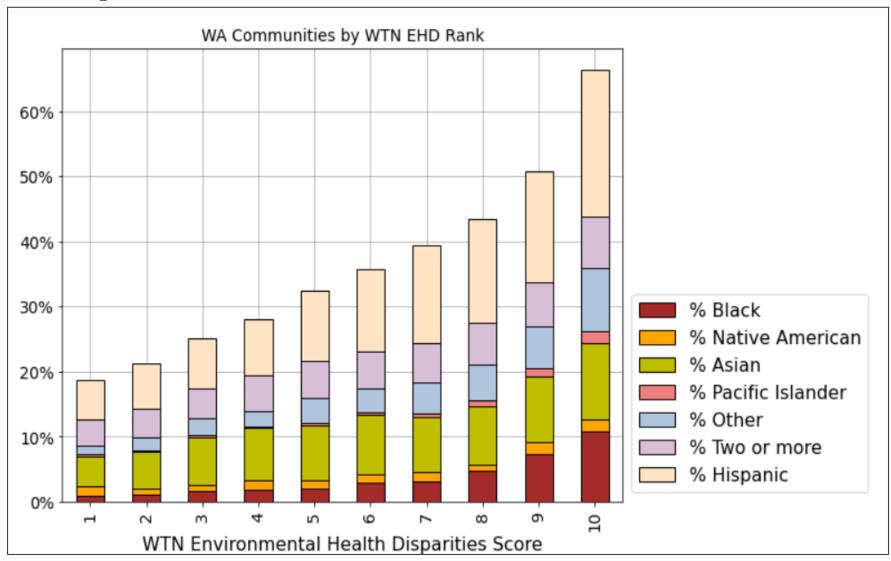

Sensitive Populations                                     | Climate Change                                                                    |  |  |  |  |  |
|                                                           | Critical Service Gaps                                                             |  |  |  |  |  |
|                                                           |                                                                                   |  |  |  |  |  |



### **Mapping Tools for Environmental Justice**





#### **Mapping Tools for Environmental Justice**





#### The Washington Tracking Network



- Each 1-10 score corresponds to ~10% of WA communities (census tracts)
- Roughly equivalent to EPA's EJScreen's state percentile rankings

#### **Disparate Outcomes**





#### **Hazardous Waste Facilities**





#### Visits to Hazardous Waste Facilities





## **Comparing Distributions**





## **Evaluating Service Equity**



We visited 15 of the 320 facilities in areas that rank **below** the 80th percentile of concern.



We visited 13 of the 236 facilities in areas that rank **above** the 80th percentile of concern.

We visited areas of higher concern at a rate 0.8% greater than the rate at which we visited areas of lower concern



# **Comparing Distributions**





### **Setting Goals**

- Map our workflow, identify key decision points, and encourage EJ to be considered
- Percentage of visits (an output) directed to facilities in EJ communities
- A significant portion of project success measures (an outcome) be achieved at facilities in EJ commu