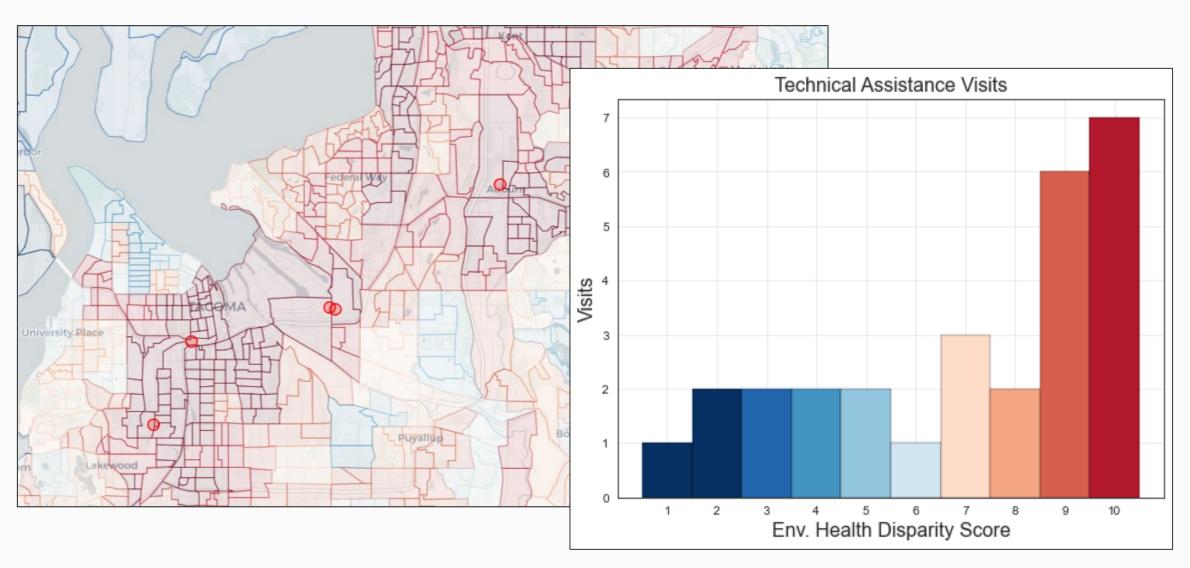

|  |  |  |  |  |
|                                                           | Critical Service Gaps                                                             |  |  |  |  |  |
|                                                           |                                                                                   |  |  |  |  |  |



### **Mapping Tools for Environmental Justice**





#### **Mapping Tools for Environmental Justice**





#### The Washington Tracking Network



- Each 1-10 score corresponds to ~10% of WA communities (census tracts)
- Roughly equivalent to EPA's EJScreen's state percentile rankings

#### **Disparate Outcomes**





#### **Hazardous Waste Facilities**





#### Visits to Hazardous Waste Facilities





## **Comparing Distributions**





## **Evaluating Service Equity**



We visited 15 of the 320 facilities in areas that rank **below** the 80th percentile of concern.



We visited 13 of the 236 facilities in areas that rank **above** the 80th percentile of concern.

We visited areas of higher concern at a rate 0.8% greater than the rate at which we visited areas of lower concern



# **Comparing Distributions**





### **Setting Goals**

- Map our workflow, identify key decision points, and encourage EJ to be considered
- Percentage of visits (an output) directed to facilities in EJ communities
- A significant portion of project success measures (an outcome) be achieved at facilities in EJ communities
- Continuous improvement and innovation



## Informing the Process





### **Ex