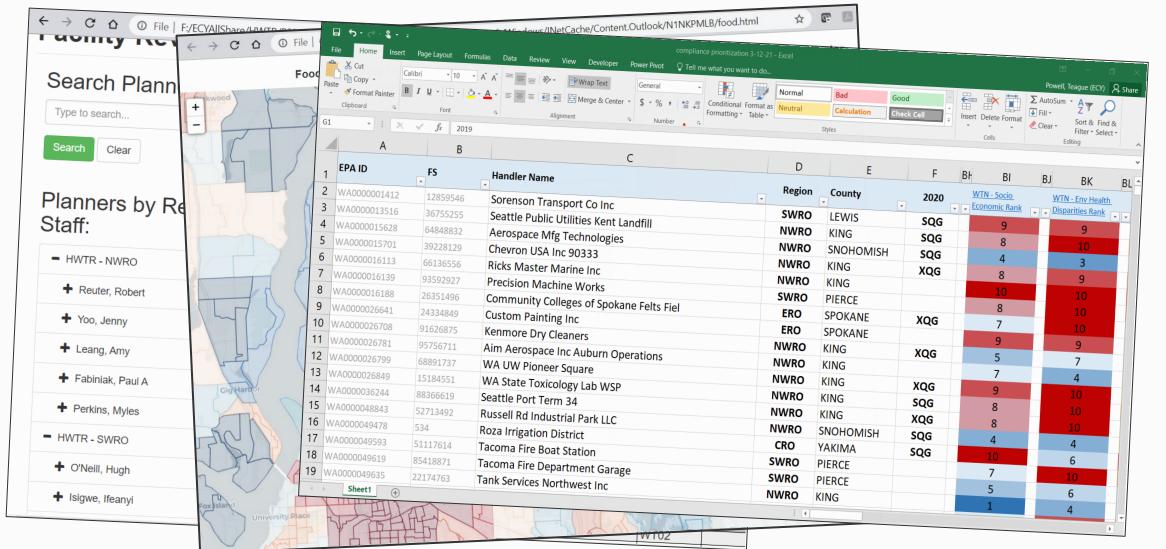

### **Exploring EJ in the Workforce**

#### A set 32 economic indicators covering:

- Employment
- Job growth / decline
- Wages
- Worker Demographics
  - Geography (State County)
  - Age / sex
  - Race
  - Ethnicity
  - Education

## **Exploring EJ in the Workforce**

| Facility                              | Emissions (lbs)                                     | Industry NAICS             | Location         | Employed in Industry | Race | Ethnicity | Wages |
|---------------------------------------|-----------------------------------------------------|----------------------------|------------------|----------------------|------|-----------|-------|
| ABW<br>TECHNOLOGIES                   | 4,057                                               | 332999<br>Fabricated Metal | Snohomish,<br>WA | 640                  |      |           |       |
| ACE GALVANIZING<br>INC                | NG 126,143 332812 Coating, Engraving, Heat Treating |                            | King,<br>WA      | 1202                 |      |           |       |
| ACHILLES USA INC                      | 2,617 326113<br>Plastics Mfg                        |                            | Snohomish,<br>WA | 501                  |      |           |       |
|                                       |                                                     |                            | 245 recoi        | rds                  |      |           |       |
| WESTROCK<br>TACOMA MILL               | 579,399                                             | 322130<br>Pulp, Paper Mfg  | Pierce, WA       | 389                  |      |           |       |
| YOUNG<br>CORPORPORATION<br>MELTEC DIV | 2,892                                               | 331513<br>Foundries        | King,<br>WA      | 203                  |      |           |       |