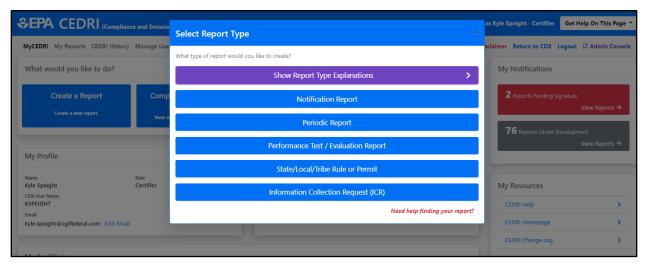

### Create a Report

Selecting the 'Create a Report' button (1) opens the 'Select Report Type' window where you select the type of report you intend to submit to EPA (Exhibit 2).

Exhibit 2

Click the Report Type you are submitting to launch the Create Report workflow (Exhibit 3). Two Create Report workflows are used: one for ERT (Performance Test / Evaluation) report submissions and one for Non-ERT report submissions. Both workflows consist of four steps with slightly different sequence of activities.