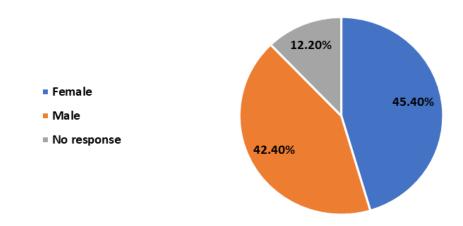

#### 65. What sex were you assigned at birth?

| Total       | 2668      |
|-------------|-----------|
| Female      | 1210 45.4 |
| Male        | 1132 42.4 |
| No response | 326 12.2  |

### What sex were you assigned at birth?

%

n

| 66. Do you currently describe yourself as male, female, or transgender*? | n    | % |
|--------------------------------------------------------------------------|------|---|
| Total                                                                    | 2668 |   |
|                                                                          |      |   |