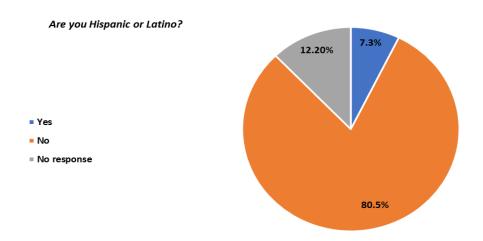

# 63. Are you Hispanic or Latino? (A person of Cuban, Mexican, Puerto Rican, South or Central American, or other Spanish culture or origin, regardless of race)

%

 Total
 2668

 Yes
 196
 7.3

 No
 2147
 80.5

 No response
 325
 12.2

<sup>\*</sup>In instances with less than 20 respondents in one or more category, data are not being reported to protect the anonymity of respondents.