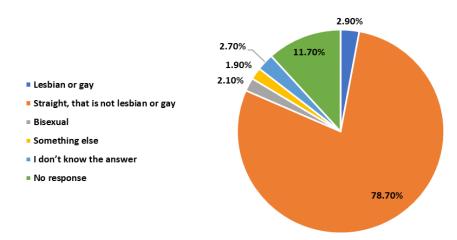

### 64. Which of the following best represents how you think of yourself?

| 64. Which of the following best represents how you think of yourself? | n    | %    |
|-----------------------------------------------------------------------|------|------|
| Total                                                                 | 2668 | 8    |
| Lesbian or gay                                                        | 77   | 2.9  |
| Straight, that is, not lesbian or gay                                 | 2099 | 78.7 |
| Bisexual                                                              | 57   | 2.1  |
| Something else                                                        | 50   | 1.9  |
| I don't know the answer                                               | 73   | 2.7  |
| No response                                                           | 312  | 11.7 |

Which of the following best represents how you think of yourself?