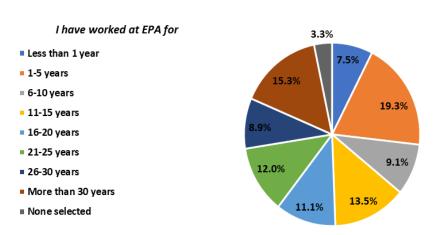

Executives (Includes SES, ST or SL, and Title 42)

Other

None selected

Schedule C

%

**n** 2668

| 61. I have worked at EPA for | n   | %    |
|------------------------------|-----|------|
| Total                        | 266 | 8    |
| Less than 1 year             | 200 | 7.5  |
| 1-5 years                    | 515 | 19.3 |
| 6-10 years                   | 243 | 9.1  |
| 11-15 years                  | 359 | 13.5 |
| 16-20 years                  | 296 | 11.1 |
| 21-25 years                  | 321 | 12.0 |
| 26-30 years                  | 238 | 8.9  |
| More than 30 years           | 409 | 15.3 |
| None selected                | 87  | 3.3  |