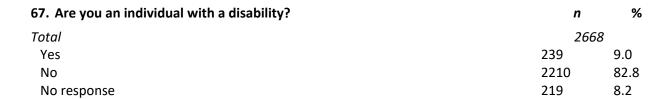

<sup>\*</sup>In instances with less than 20 respondents in one or more category, data are not being reported to protect the anonymity of respondents.