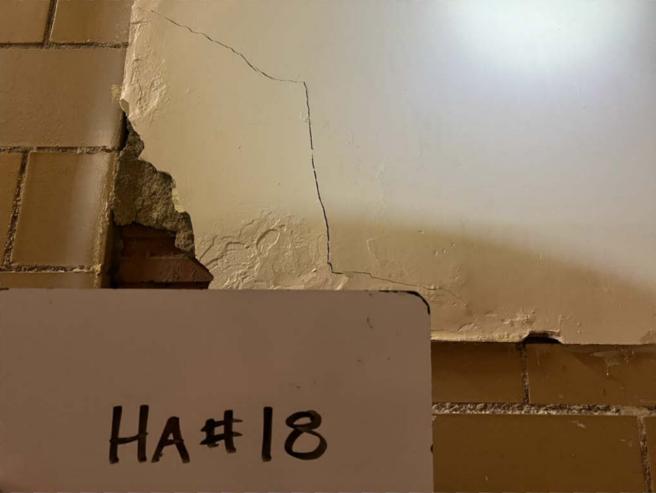

EPA was not provided and unable to obtain for review Youngstown Academy of Excellence's, Niles Preparatory Academy's and STEAM Academy of Warren's Asbestos Management Plan (AMP) during the inspections. The ACCEL and school representatives attending the inspections were unaware of the AMP, location of an AMP or if one has been created for the schools. The EPA Inspectors were able to conduct an interview with the ACCEL and school representatives and a walkthrough of each school. EPA documented the conditions of each school during the schools walkthroughs and EPA is offering ACCEL Charter Schools an opportunity to address the inspection AMP deficiencies.