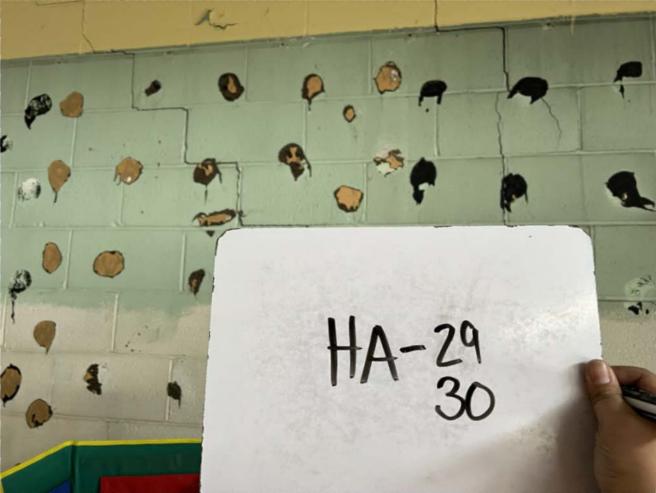

#### 261 Elm Rd, Niles, Ohio

- Scope of Work: Removal and disposal of carpet and non-friable ACM floor tile in room 309. Environmental Clean-Up. Documented Disposal at EPA approved landfill.
- Engineer Controls: Wet Methods, AFD.
- · Work Practices: Intact, Manual.
- Disposal Site: Minerva Enterprises
- Start Date: 12/27/2022.
- Completion Date: 12/27/2022
- Asbestos Contractor: NTWA, LLC: AC2218
- Asbestos Employees Performing Activity: Eric La'Ronn Witherspoon AS32262
- Asbestos Employees Performing Activity: Jayshaun Slaughter: AS544479