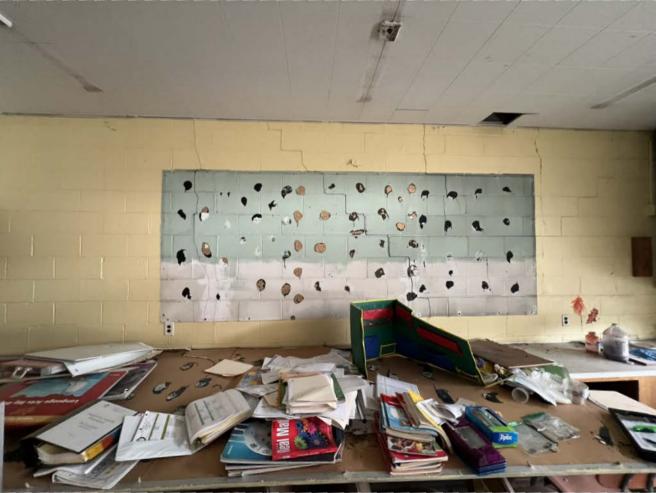

EPA was not provided and unable to obtain for review Youngstown Academy of Excellence's, Niles Preparatory Academy's and STEAM Academy of Warren's Asbestos Management Plan (AMP) during the inspections. The ACCEL and school representatives attending the inspections were unaware of the AMP, location of an AMP or if one has been created for the schools. The EPA Inspectors were able to conduct an interview with the ACCEL and school representatives and a walkthrough of each school. EPA documented the conditions of each school during the schools walkthroughs and EPA is offering ACCEL Charter Schools an opportunity to address the inspection AMP deficiencies.