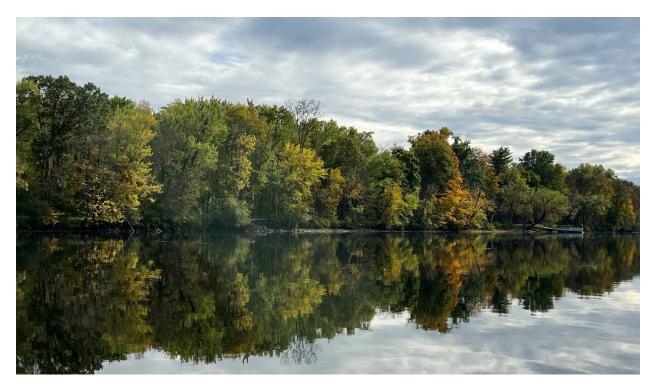

# ATTACHMENT A INSPECTION PHOTO LOG

Prepared by:

**USEPA** 

Photo 1. Remnant Deposit 1 (island and nearby shallows).

Photo 2. Remnant Deposit 2 with a fallen tree in the background.

Photo 3. Remnant Deposit 2 (facing northwest from Remnant Deposit 3).