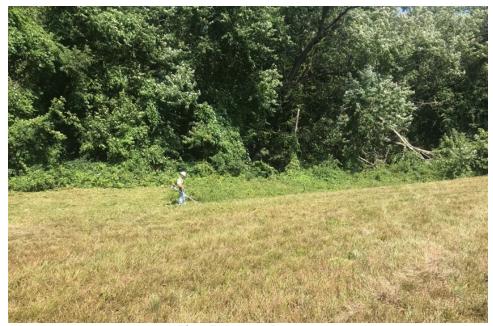

# ATTACHMENT A INSPECTION PHOTO LOG

Prepared by:

**USEPA** 

Photo 1. Remnant Deposit 1 (island and nearby shallows).

Photo 2. Remnant Deposit 2 with a fallen tree in the background.

Photo 3. Remnant Deposit 2 (facing northwest from Remnant Deposit 3).