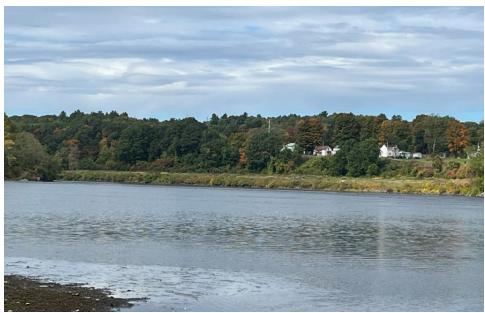

# ATTACHMENT A INSPECTION PHOTO LOG

Prepared by:

**USEPA** 

Photo 1. Remnant Deposit 1 (island and nearby shallows).

Photo 2. Remnant Deposit 2 with a fallen tree in the background.

Photo 3. Remnant Deposit 2 (facing northwest from Remnant Deposit 3).

Photo 9. Remnant Deposit 5 (facing northeast from Rogers Island).