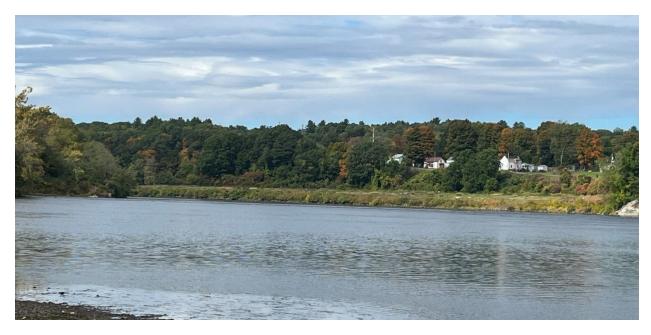

# ATTACHMENT A INSPECTION PHOTO LOG

Prepared by:

**USEPA** 

Photo 1. Remnant Deposit 1 (island and nearby shallows).

Photo 2. Remnant Deposit 2 with a fallen tree in the background.

Photo 3. Remnant Deposit 2 (facing northwest from Remnant Deposit 3).

Photo 9. Remnant Deposit 5 (facing northeast from Rogers Island).