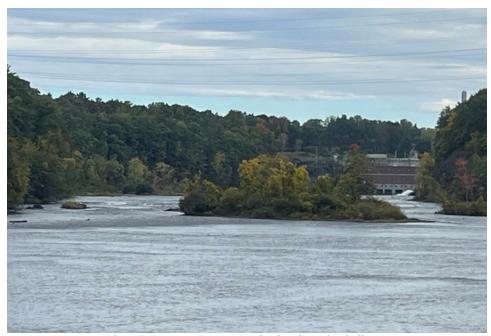

# ATTACHMENT A INSPECTION PHOTO LOG

Prepared by:

**USEPA** 

Photo 1. Remnant Deposit 1 (island and nearby shallows).

Photo 2. Remnant Deposit 2 with a fallen tree in the background.

Photo 3. Remnant Deposit 2 (facing northwest from Remnant Deposit 3).