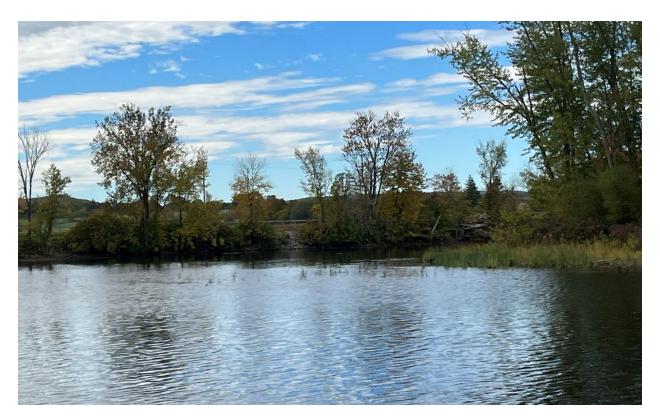

# ATTACHMENT A INSPECTION PHOTO LOG

Prepared by:

**USEPA** 

Photo 1. Remnant Deposit 1 (island and nearby shallows).

Photo 2. Remnant Deposit 2 with a fallen tree in the background.

Photo 3. Remnant Deposit 2 (facing northwest from Remnant Deposit 3).

Photo 4. Remnant Deposit 3 (facing north).

Photo 5. Remnant Deposit 3 (facing south).

Photo 6. Remnant Deposit 4 (facing southwest from Remnant Deposit 3).

Photo 7. Remnant Deposit 4.

Photo 8. Remnant Deposit 4 (facing south).