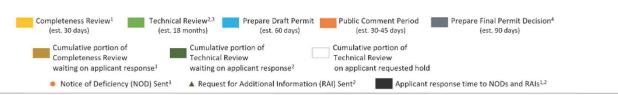

Note: Bars to the right of the "last updated" line represent estimates of future review periods.

\*Completeness review restarted after substantial changes made to project.

<sup>&</sup>lt;sup>1</sup>See Completeness Review Details tab for individual NODs.

<sup>&</sup>lt;sup>2</sup>See Technical Review Details tab for individual RAIs.

<sup>&</sup>lt;sup>3</sup>Estimated Technical Review period depends on the complexity and quantity of RAIs needed to evaluate the application and receiving timely responses from the applicant.

<sup>&</sup>lt;sup>4</sup>Time to Prepare Final Permit Decision depends on the number and complexity of Public Comments received.