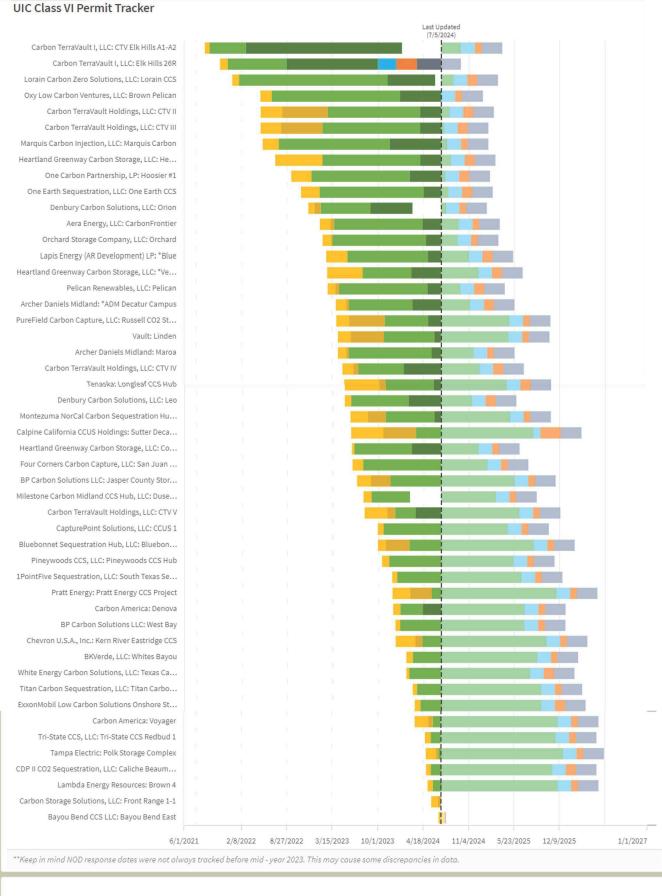

Note: Bars to the right of the "last updated" line represent estimates of future review periods.

\*Completeness review restarted after substantial changes made to project.

<sup>&</sup>lt;sup>1</sup>See Completeness Review Details tab for individual NODs.