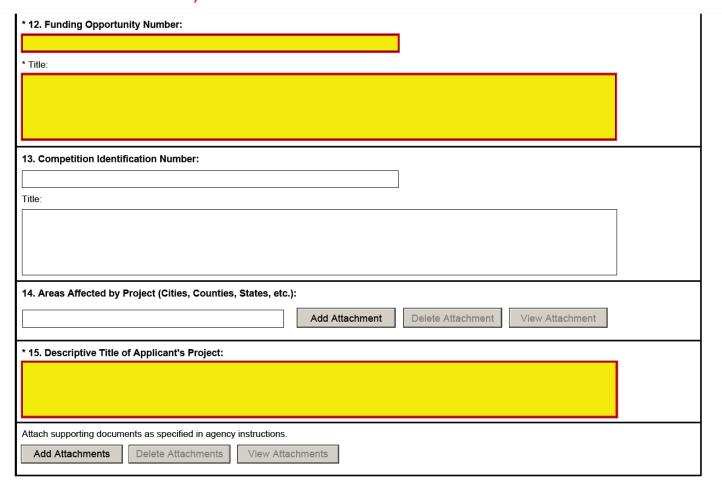

| Application for Federal Assistance SF-424                                                                                                                                                                                                                                                                                                                                                                                                                                                                                                                                                                                                                                                                                                                                                                                                                                                                                                                                                                                                                                                                                                                                                                                                                                                                                                                                                                                                                                                                                                                                                                                                                                                                                                                                                                                                                                                                                                                                                                                                                                                                                      |                                       |  |  |  |  |
|--------------------------------------------------------------------------------------------------------------------------------------------------------------------------------------------------------------------------------------------------------------------------------------------------------------------------------------------------------------------------------------------------------------------------------------------------------------------------------------------------------------------------------------------------------------------------------------------------------------------------------------------------------------------------------------------------------------------------------------------------------------------------------------------------------------------------------------------------------------------------------------------------------------------------------------------------------------------------------------------------------------------------------------------------------------------------------------------------------------------------------------------------------------------------------------------------------------------------------------------------------------------------------------------------------------------------------------------------------------------------------------------------------------------------------------------------------------------------------------------------------------------------------------------------------------------------------------------------------------------------------------------------------------------------------------------------------------------------------------------------------------------------------------------------------------------------------------------------------------------------------------------------------------------------------------------------------------------------------------------------------------------------------------------------------------------------------------------------------------------------------|---------------------------------------|--|--|--|--|
| 16. Congressional Districts Of:                                                                                                                                                                                                                                                                                                                                                                                                                                                                                                                                                                                                                                                                                                                                                                                                                                                                                                                                                                                                                                                                                                                                                                                                                                                                                                                                                                                                                                                                                                                                                                                                                                                                                                                                                                                                                                                                                                                                                                                                                                                                                                |                                       |  |  |  |  |
| * a. Applicant * b. Program/Project                                                                                                                                                                                                                                                                                                                                                                                                                                                                                                                                                                                                                                                                                                                                                                                                                                                                                                                                                                                                                                                                                                                                                                                                                                                                                                                                                                                                                                                                                                                                                                                                                                                                                                                                                                                                                                                                                                                                                                                                                                                                                            |                                       |  |  |  |  |
| Attach an additional list of Program/Project Congressional Districts if needed.  Add Attachment  Delete Attachment  View Attachment                                                                                                                                                                                                                                                                                                                                                                                                                                                                                                                                                                                                                                                                                                                                                                                                                                                                                                                                                                                                                                                                                                                                                                                                                                                                                                                                                                                                                                                                                                                                                                                                                                                                                                                                                                                                                                                                                                                                                                                            |                                       |  |  |  |  |
| 17. Proposed Project:  * a. Start Date:   * b. End Date:                                                                                                                                                                                                                                                                                                                                                                                                                                                                                                                                                                                                                                                                                                                                                                                                                                                                                                                                                                                                                                                                                                                                                                                                                                                                                                                                                                                                                                                                                                                                                                                                                                                                                                                                                                                                                                                                                                                                                                                                                                                                       |                                       |  |  |  |  |
| 18. Estimated Funding (\$):                                                                                                                                                                                                                                                                                                                                                                                                                                                                                                                                                                                                                                                                                                                                                                                                                                                                                                                                                                                                                                                                                                                                                                                                                                                                                                                                                                                                                                                                                                                                                                                                                                                                                                                                                                                                                                                                                                                                                                                                                                                                                                    |                                       |  |  |  |  |
| * a. Federal  * b. Applicant  * c. State  * d. Local  * e. Other  * f. Program Income  * The Applicant is a state of the application of the applic | If (a) is calcated                    |  |  |  |  |
| * g. TOTAL  * 19. Is Application Subject to Review By State Under Executive Order 12372 Process?                                                                                                                                                                                                                                                                                                                                                                                                                                                                                                                                                                                                                                                                                                                                                                                                                                                                                                                                                                                                                                                                                                                                                                                                                                                                                                                                                                                                                                                                                                                                                                                                                                                                                                                                                                                                                                                                                                                                                                                                                               | If 'a' is selected,<br>must provide a |  |  |  |  |
| a. This application was made available to the State under the Executive Order 12372 Process for review on  b. Program is subject to E.O. 12372 but has not been selected by the State for review.                                                                                                                                                                                                                                                                                                                                                                                                                                                                                                                                                                                                                                                                                                                                                                                                                                                                                                                                                                                                                                                                                                                                                                                                                                                                                                                                                                                                                                                                                                                                                                                                                                                                                                                                                                                                                                                                                                                              | date submitted for review             |  |  |  |  |
| c. Program is not covered by E.O. 12372. Pertains to the following states: AR, FL, IA, KY, LA, MO                                                                                                                                                                                                                                                                                                                                                                                                                                                                                                                                                                                                                                                                                                                                                                                                                                                                                                                                                                                                                                                                                                                                                                                                                                                                                                                                                                                                                                                                                                                                                                                                                                                                                                                                                                                                                                                                                                                                                                                                                              |                                       |  |  |  |  |