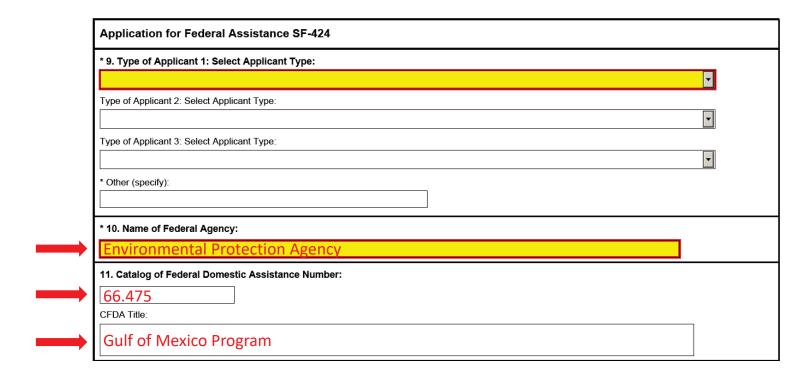

| Application for Federal Assistance SF-424                                                                                                                                                                                                                                                                                                                                                                                                                                                                                                                                                                                                                                                                                                                                                                                                                                                                                                                                                                                                                                                                                                                                                                                                                                                                                                                                                                                                                                                                                                                                                                                                                                                                                                                                                                                                                                                                                                                                                                                                                                                                                      |                                       |  |  |  |  |
|--------------------------------------------------------------------------------------------------------------------------------------------------------------------------------------------------------------------------------------------------------------------------------------------------------------------------------------------------------------------------------------------------------------------------------------------------------------------------------------------------------------------------------------------------------------------------------------------------------------------------------------------------------------------------------------------------------------------------------------------------------------------------------------------------------------------------------------------------------------------------------------------------------------------------------------------------------------------------------------------------------------------------------------------------------------------------------------------------------------------------------------------------------------------------------------------------------------------------------------------------------------------------------------------------------------------------------------------------------------------------------------------------------------------------------------------------------------------------------------------------------------------------------------------------------------------------------------------------------------------------------------------------------------------------------------------------------------------------------------------------------------------------------------------------------------------------------------------------------------------------------------------------------------------------------------------------------------------------------------------------------------------------------------------------------------------------------------------------------------------------------|---------------------------------------|--|--|--|--|
| 16. Congressional Districts Of:                                                                                                                                                                                                                                                                                                                                                                                                                                                                                                                                                                                                                                                                                                                                                                                                                                                                                                                                                                                                                                                                                                                                                                                                                                                                                                                                                                                                                                                                                                                                                                                                                                                                                                                                                                                                                                                                                                                                                                                                                                                                                                |                                       |  |  |  |  |
| * a. Applicant * b. Program/Project                                                                                                                                                                                                                                                                                                                                                                                                                                                                                                                                                                                                                                                                                                                                                                                                                                                                                                                                                                                                                                                                                                                                                                                                                                                                                                                                                                                                                                                                                                                                                                                                                                                                                                                                                                                                                                                                                                                                                                                                                                                                                            |                                       |  |  |  |  |
| Attach an additional list of Program/Project Congressional Districts if needed.  Add Attachment  Delete Attachment  View Attachment                                                                                                                                                                                                                                                                                                                                                                                                                                                                                                                                                                                                                                                                                                                                                                                                                                                                                                                                                                                                                                                                                                                                                                                                                                                                                                                                                                                                                                                                                                                                                                                                                                                                                                                                                                                                                                                                                                                                                                                            |                                       |  |  |  |  |
| 17. Proposed Project:  * a. Start Date:   * b. End Date:                                                                                                                                                                                                                                                                                                                                                                                                                                                                                                                                                                                                                                                                                                                                                                                                                                                                                                                                                                                                                                                                                                                                                                                                                                                                                                                                                                                                                                                                                                                                                                                                                                                                                                                                                                                                                                                                                                                                                                                                                                                                       |                                       |  |  |  |  |
| 18. Estimated Funding (\$):                                                                                                                                                                                                                                                                                                                                                                                                                                                                                                                                                                                                                                                                                                                                                                                                                                                                                                                                                                                                                                                                                                                                                                                                                                                                                                                                                                                                                                                                                                                                                                                                                                                                                                                                                                                                                                                                                                                                                                                                                                                                                                    |                                       |  |  |  |  |
| * a. Federal  * b. Applicant  * c. State  * d. Local  * e. Other  * f. Program Income  * The Applicant is a state of the application of the applic | If (a) is calcated                    |  |  |  |  |
| * g. TOTAL  * 19. Is Application Subject to Review By State Under Executive Order 12372 Process?                                                                                                                                                                                                                                                                                                                                                                                                                                                                                                                                                                                                                                                                                                                                                                                                                                                                                                                                                                                                                                                                                                                                                                                                                                                                                                                                                                                                                                                                                                                                                                                                                                                                                                                                                                                                                                                                                                                                                                                                                               | If 'a' is selected,<br>must provide a |  |  |  |  |
| a. This application was made available to the State under the Executive Order 12372 Process for review on  b. Program is subject to E.O. 12372 but has not been selected by the State for review.                                                                                                                                                                                                                                                                                                                                                                                                                                                                                                                                                                                                                                                                                                                                                                                                                                                                                                                                                                                                                                                                                                                                                                                                                                                                                                                                                                                                                                                                                                                                                                                                                                                                                                                                                                                                                                                                                                                              | date submitted for review             |  |  |  |  |
| c. Program is not covered by E.O. 12372. Pertains to the following states: AR, FL, IA, KY, LA, MO                                                                                                                                                                                                                                                                                                                                                                                                                                                                                                                                                                                                                                                                                                                                                                                                                                                                                                                                                                                                                                                                                                                                                                                                                                                                                                                                                                                                                                                                                                                                                                                                                                                                                                                                                                                                                                                                                                                                                                                                                              |                                       |  |  |  |  |