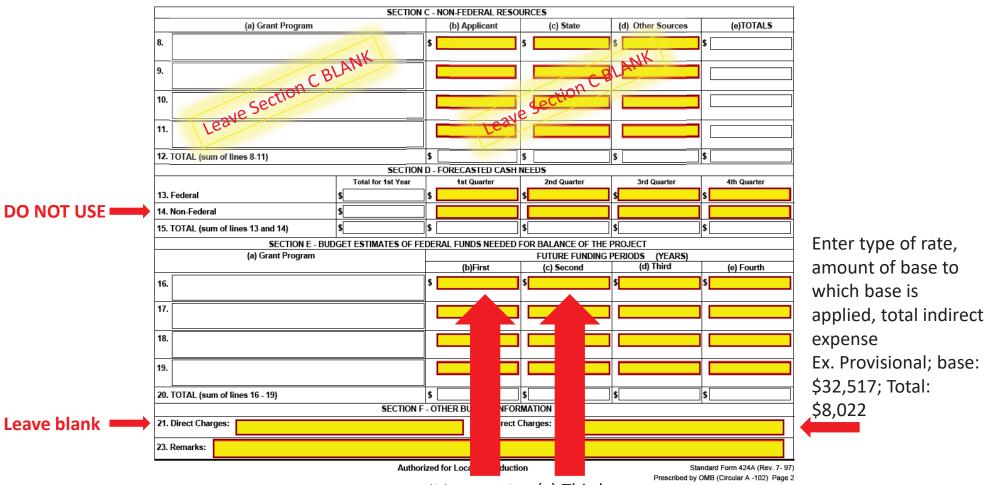

#### Leave these columns blank

**DO NOT break** out by year

Use total budget only

DO NOT USE

(c) Third year (b) Second funding year funding

View Burden Statement

OMB Number: 2030-0020 Expiration Date: 04/30/2021