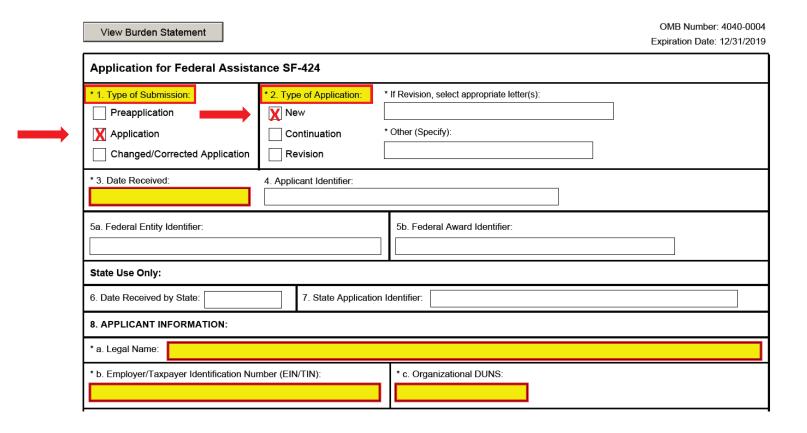

| Application for Federal Assistance SF-424                                                                                                                                                                                                                                                                                                                                                                                                                                                                                                                                                                                                                                                                                                                                                                                                                                                                                                                                                                                                                                                                                                                                                                                                                                                                                                                                                                                                                                                                                                                                                                                                                                                                                                                                                                                                                                                                                                                                                                                                                                                                                      |                                       |  |  |  |  |
|--------------------------------------------------------------------------------------------------------------------------------------------------------------------------------------------------------------------------------------------------------------------------------------------------------------------------------------------------------------------------------------------------------------------------------------------------------------------------------------------------------------------------------------------------------------------------------------------------------------------------------------------------------------------------------------------------------------------------------------------------------------------------------------------------------------------------------------------------------------------------------------------------------------------------------------------------------------------------------------------------------------------------------------------------------------------------------------------------------------------------------------------------------------------------------------------------------------------------------------------------------------------------------------------------------------------------------------------------------------------------------------------------------------------------------------------------------------------------------------------------------------------------------------------------------------------------------------------------------------------------------------------------------------------------------------------------------------------------------------------------------------------------------------------------------------------------------------------------------------------------------------------------------------------------------------------------------------------------------------------------------------------------------------------------------------------------------------------------------------------------------|---------------------------------------|--|--|--|--|
| 16. Congressional Districts Of:                                                                                                                                                                                                                                                                                                                                                                                                                                                                                                                                                                                                                                                                                                                                                                                                                                                                                                                                                                                                                                                                                                                                                                                                                                                                                                                                                                                                                                                                                                                                                                                                                                                                                                                                                                                                                                                                                                                                                                                                                                                                                                |                                       |  |  |  |  |
| * a. Applicant * b. Program/Project                                                                                                                                                                                                                                                                                                                                                                                                                                                                                                                                                                                                                                                                                                                                                                                                                                                                                                                                                                                                                                                                                                                                                                                                                                                                                                                                                                                                                                                                                                                                                                                                                                                                                                                                                                                                                                                                                                                                                                                                                                                                                            |                                       |  |  |  |  |
| Attach an additional list of Program/Project Congressional Districts if needed.  Add Attachment  Delete Attachment  View Attachment                                                                                                                                                                                                                                                                                                                                                                                                                                                                                                                                                                                                                                                                                                                                                                                                                                                                                                                                                                                                                                                                                                                                                                                                                                                                                                                                                                                                                                                                                                                                                                                                                                                                                                                                                                                                                                                                                                                                                                                            |                                       |  |  |  |  |
| 17. Proposed Project:  * a. Start Date:   * b. End Date:                                                                                                                                                                                                                                                                                                                                                                                                                                                                                                                                                                                                                                                                                                                                                                                                                                                                                                                                                                                                                                                                                                                                                                                                                                                                                                                                                                                                                                                                                                                                                                                                                                                                                                                                                                                                                                                                                                                                                                                                                                                                       |                                       |  |  |  |  |
| 18. Estimated Funding (\$):                                                                                                                                                                                                                                                                                                                                                                                                                                                                                                                                                                                                                                                                                                                                                                                                                                                                                                                                                                                                                                                                                                                                                                                                                                                                                                                                                                                                                                                                                                                                                                                                                                                                                                                                                                                                                                                                                                                                                                                                                                                                                                    |                                       |  |  |  |  |
| * a. Federal  * b. Applicant  * c. State  * d. Local  * e. Other  * f. Program Income  * The Applicant is a state of the application of the applic | If (a) is calcated                    |  |  |  |  |
| * g. TOTAL  * 19. Is Application Subject to Review By State Under Executive Order 12372 Process?                                                                                                                                                                                                                                                                                                                                                                                                                                                                                                                                                                                                                                                                                                                                                                                                                                                                                                                                                                                                                                                                                                                                                                                                                                                                                                                                                                                                                                                                                                                                                                                                                                                                                                                                                                                                                                                                                                                                                                                                                               | If 'a' is selected,<br>must provide a |  |  |  |  |
| a. This application was made available to the State under the Executive Order 12372 Process for review on  b. Program is subject to E.O. 12372 but has not been selected by the State for review.                                                                                                                                                                                                                                                                                                                                                                                                                                                                                                                                                                                                                                                                                                                                                                                                                                                                                                                                                                                                                                                                                                                                                                                                                                                                                                                                                                                                                                                                                                                                                                                                                                                                                                                                                                                                                                                                                                                              | date submitted for review             |  |  |  |  |
| c. Program is not covered by E.O. 12372. Pertains to the following states: AR, FL, IA, KY, LA, MO                                                                                                                                                                                                                                                                                                                                                                                                                                                                                                                                                                                                                                                                                                                                                                                                                                                                                                                                                                                                                                                                                                                                                                                                                                                                                                                                                                                                                                                                                                                                                                                                                                                                                                                                                                                                                                                                                                                                                                                                                              |                                       |  |  |  |  |

Same person listed as Authorized Representative on key contacts form

| * 20. Is the Applicant Delinquent On Any Federal Debt? (If "Yes," provide explanation in attachment.)                                                                                                                                                                                                                                                                                                                                                                                                                                                                                                                                                                                   |  |  |  |  |  |
|-----------------------------------------------------------------------------------------------------------------------------------------------------------------------------------------------------------------------------------------------------------------------------------------------------------------------------------------------------------------------------------------------------------------------------------------------------------------------------------------------------------------------------------------------------------------------------------------------------------------------------------------------------------------------------------------|--|--|--|--|--|
| Yes No                                                                                                                                                                                                                                                                                                                                                                                                                                                                                                                                                                                                                                                                                  |  |  |  |  |  |
| If "Yes", provide explanation and attach                                                                                                                                                                                                                                                                                                                                                                                                                                                                                                                                                                                                                                                |  |  |  |  |  |
| Add Attachment Delete Attachment View Attachment                                                                                                                                                                                                                                                                                                                                                                                                                                                                                                                                                                                                                                        |  |  |  |  |  |
| 21. *By signing this application, I certify (1) to the statements contained in the list of certifications** and (2) that the statements herein are true, complete and accurate to the best of my knowledge. I also provide the required assurances** and agree to comply with any resulting terms if I accept an award. I am aware that any false, fictitious, or fraudulent statements or claims may subject me to criminal, civil, or administrative penalties. (U.S. Code, Title 218, Section 1001)  ** I AGREE  ** The list of certifications and assurances, or an internet site where you may obtain this list, is contained in the announcement or agency specific instructions. |  |  |  |  |  |
| Authorized Representative:                                                                                                                                                                                                                                                                                                                                                                                                                                                                                                                                                                                                                                                              |  |  |  |  |  |
| Prefix: * First Name:                                                                                                                                                                                                                                                                                                                                                                                                                                                                                                                                                                                                                                                                   |  |  |  |  |  |
| Middle Name:                                                                                                                                                                                                                                                                                                                                                                                                                                                                                                                                                                                                                                                                            |  |  |  |  |  |
| * Last Name:                                                                                                                                                                                                                                                                                                                                                                                                                                                                                                                                                                                                                                                                            |  |  |  |  |  |
| Suffix:                                                                                                                                                                                                                                                                                                                                                                                                                                                                                                                                                                                                                                                                                 |  |  |  |  |  |
| *Title:                                                                                                                                                                                                                                                                                                                                                                                                                                                                                                                                                                                                                                                                                 |  |  |  |  |  |
| * Telephone Number: Fax Number:                                                                                                                                                                                                                                                                                                                                                                                                                                                                                                                                                                                                                                                         |  |  |  |  |  |
| * Email:                                                                                                                                                                                                                                                                                                                                                                                                                                                                                                                                                                                                                                                                                |  |  |  |  |  |
| * Signature of Authorized Representative:                                                                                                                                                                                                                                                                                                                                                                                                                                                                                                                                                                                                                                               |  |  |  |  |  |